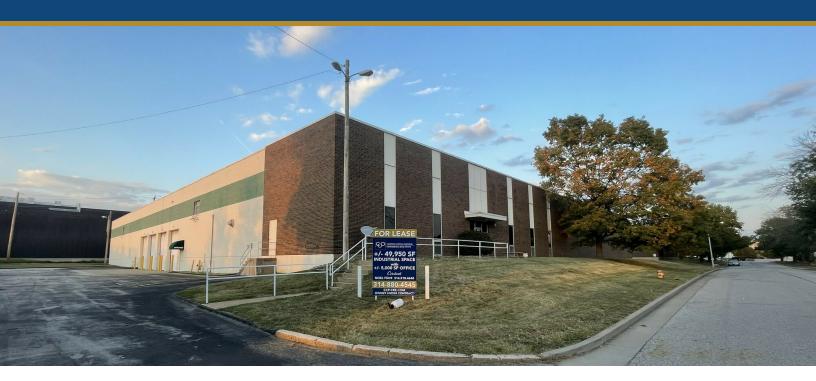

### 11675 Fairgrove Industrial Blvd. ©

CLAYTON CAPITAL PARTNERS
COMMERCIAL REAL ESTATE

Maryland Heights, MO 63043

#### PROPERTY DESCRIPTION

Great owner-user opportunity in a great Westport location

#### PROPERTY HIGHLIGHTS

- Approximately 5,000 SF office
- 40 parking spaces
- 6 loading docks -East side
- 4 interior loading docks -West side
- New roof in 2014
- New unit heaters in warehouse
- 20' clear height
- · Wet sprinklered
- 240 V 3-phase
- Rail access available