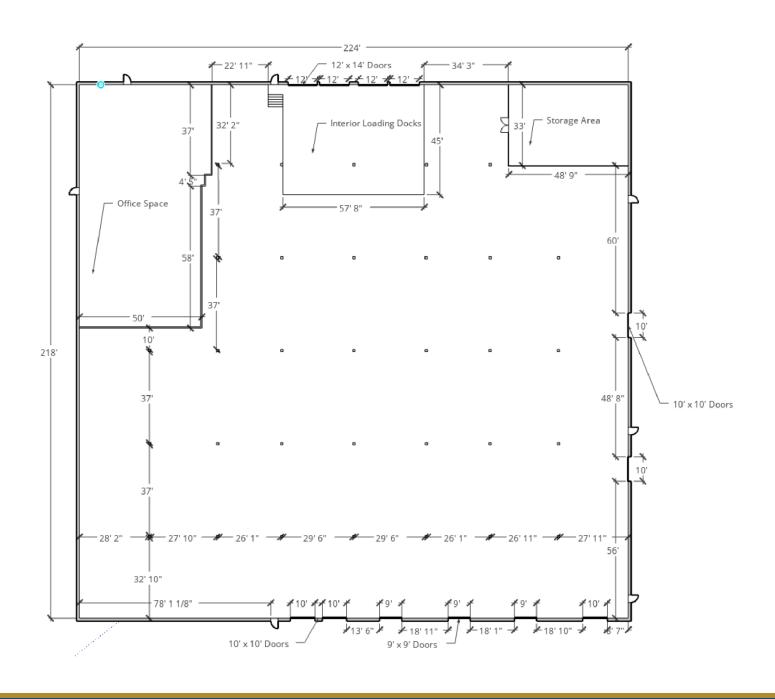

#### PROPERTY HIGHLIGHTS

- Approximately 5,000 SF office
- 40 parking spaces
- 6 loading docks -East side
- 4 interior loading docks -West side
- New roof in 2014
- New unit heaters in warehouse
- 20' clear height
- · Wet sprinklered
- 240 V 3-phase
- Rail access available

#### **OFFERING SUMMARY**

| Sale Price:      | \$3,800,000        |  |
|------------------|--------------------|--|
| Lease Rate:      | \$6.25 SF/yr (NNN) |  |
| Number of Units: | 1                  |  |
| Available SF:    | 49,950 SF          |  |
| Lot Size:        | 2.25 Acres         |  |
| Building Size:   | 49,950 SF          |  |