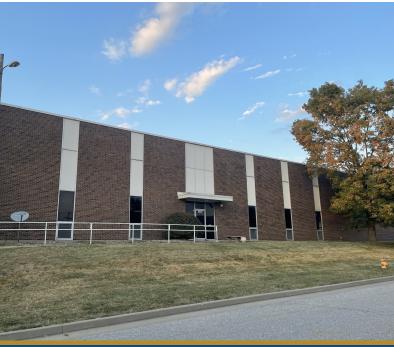

#### PROPERTY HIGHLIGHTS

- Approximately 5,000 SF office
- 40 parking spaces
- 6 loading docks -East side
- 4 interior loading docks -West side
- New roof in 2014
- New unit heaters in warehouse
- 20' clear height
- · Wet sprinklered
- 240 V 3-phase
- Rail access available