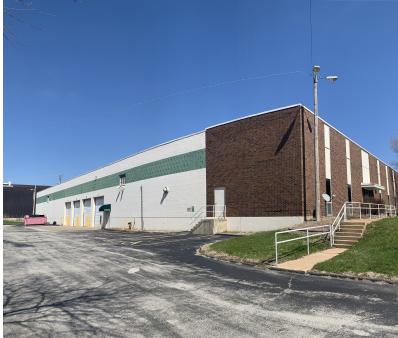

#### PROPERTY HIGHLIGHTS

- Approximately 5,000 SF office
- 40 parking spaces
- 6 loading docks -East side
- 4 interior loading docks -West side
- New roof in 2014
- New unit heaters in warehouse
- 20' clear height
- · Wet sprinklered
- 240 V 3-phase
- Rail access available