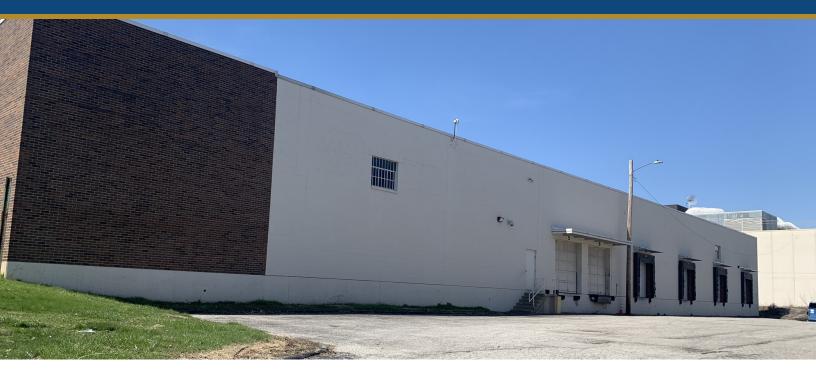

#### PROPERTY HIGHLIGHTS

- Approximately 5,000 SF office
- 40 parking spaces
- 6 loading docks -East side
- 4 interior loading docks -West side
- New roof in 2014
- New unit heaters in warehouse
- 20' clear height
- · Wet sprinklered
- 240 V 3-phase
- Rail access available