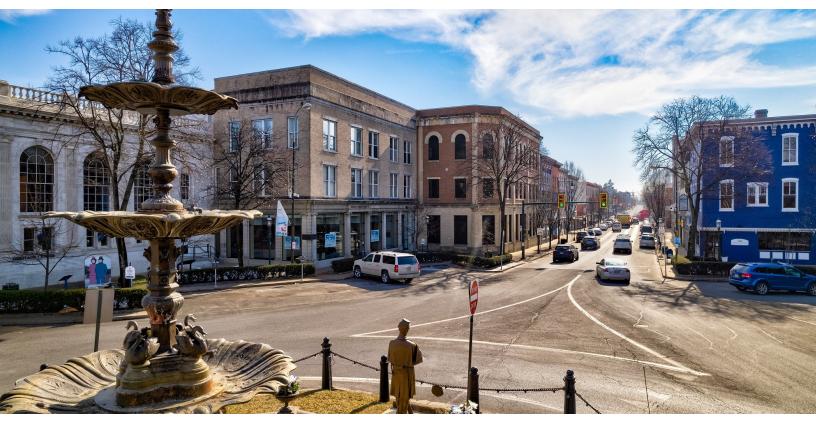

### **PRIME OFFICE SUITES** 20 S. Main St., Chambersburg, PA

#### DOWNTOWN VISIBILITY | ALL PUBLIC UTILITIES | AMPLE PRIVATE PARKING

- Variety of professional office spaces available in the heart of downtown Chambersburg
- Class A office suites located in a HUBZone
- All public utilities with ample onsite private parking
- Suites available overlooking the historic Memorial Square and new Franklin County Judicial Center
- Available September 2022. For lease rates and details contact South Main Ventures, 717-264-7101.
- Property Overview: <u>https://bit.ly/3LSkmGV</u>
- 360 Virtual Tours & Photos: <u>https://sites.csgphotos.com/Chambersburg</u>

#### ADDITIONAL PROPERTY DETAILS

- LOCATED WITHIN
  CHAMBERSBURG BOROUGH
- AMPLE PRIVATE PARKING
- 1 MILE TO I-81 FROM PA EXIT 14
- HIGH VISIBILITY ALONG
  ROUTE 11, DOWNTOWN
- CLOSE PROXIMITY TO
  SHOPPING & DINING