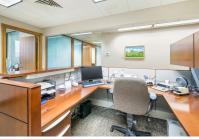

### 5,170 SQFT PRIME OFFICE SPACE

FOR LEASE AT 20 S. MAIN ST., CHAMBERSBURG, PA

### **AVAILABLE SEPT 2022**

- \$8,190/MONTH—FULL SERVICE
- THREE YEAR MINIMUM TERM
- RECEPTION AREA
- GIANT CONFERENCE ROOM
- PRINT/COPY ROOM
- EXECUTIVE SUITES
- KITCHEN AREA
- SPACIOUS RESTROOMS

S. Main Ventures Chambersburg, Pa

CONTACT STEVE CHRISTIAN 717.264.7101 EXT. 207 SCHRISTIAN@CHAMBERSBURG.ORG

- ADA Access
- STORAGE CLOSETS
- CENTRAL AIR AND
  HEATING
- ELEVATOR ACCESS
- VIEWS OF
  DOWNTOWN