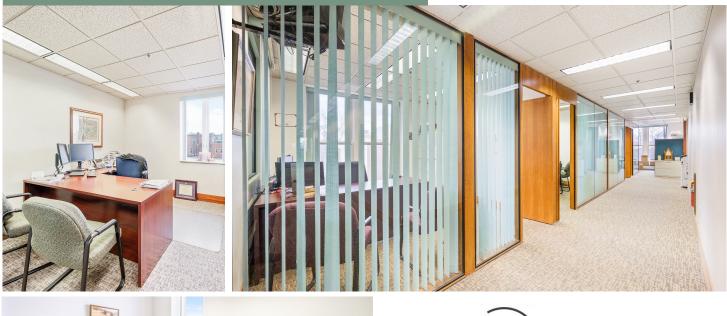

### 5,170 SQFT PRIME OFFICE SPACE

FOR LEASE AT 20 S. MAIN ST., CHAMBERSBURG, PA

### **AVAILABLE SEPT 2022**

- \$8,190/MONTH—FULL SERVICE
- THREE YEAR MINIMUM TERM
- RECEPTION AREA
- GIANT CONFERENCE ROOM
- PRINT/COPY ROOM
- EXECUTIVE SUITES
- KITCHEN AREA
- SPACIOUS RESTROOMS

S. Main Ventures Chambersburg, Pa