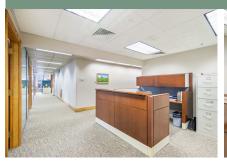

### 5,170 SQFT PRIME OFFICE SPACE

FOR LEASE AT 20 S. MAIN ST., CHAMBERSBURG, PA

### **AVAILABLE SEPT 2022**

- \$8,190/MONTH—FULL SERVICE
- THREE YEAR MINIMUM TERM
- RECEPTION AREA
- GIANT CONFERENCE ROOM
- PRINT/COPY ROOM
- EXECUTIVE SUITES
- KITCHEN AREA
- SPACIOUS RESTROOMS

S. Main Ventures Chambersburg, Pa

CONTACT STEVE CHRISTIAN 717.264.7101 EXT. 207 SCHRISTIAN@CHAMBERSBURG.ORG

- ADA Access
- STORAGE CLOSETS
- CENTRAL AIR AND
  HEATING
- ELEVATOR ACCESS
- VIEWS OF
  DOWNTOWN