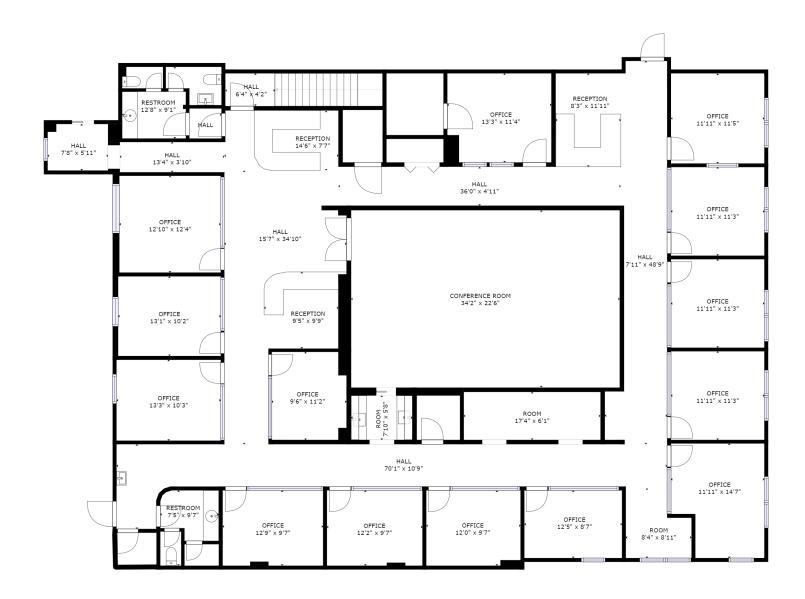

https://sites.csgphotos.com/Chambersburg

GROSS INTERNAL AREA FLOOR 1: 5170 sq. ft TOTAL: 5170 sq. ft SIZES AND DIMENSIONS ARE APPROXIMATE, ACTUAL MAY VARY.

### 20 S. Main St. THIRD FLOOR WEST