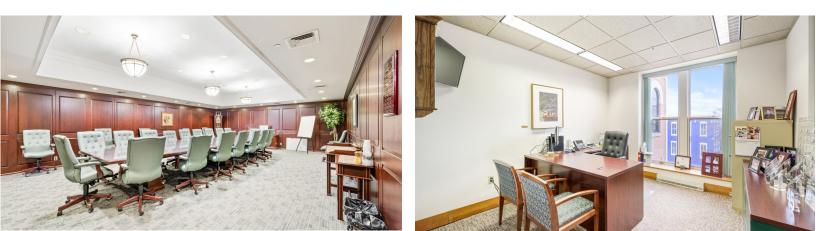

### 5,170 SQFT PRIME OFFICE SPACE

FOR LEASE AT 20 S. MAIN ST., CHAMBERSBURG, PA

### **AVAILABLE SEPT 2022**

- \$8,190/MONTH—FULL SERVICE
- THREE YEAR MINIMUM TERM
- RECEPTION AREA
- GIANT CONFERENCE ROOM
- PRINT/COPY ROOM
- EXECUTIVE SUITES
- KITCHEN AREA
- SPACIOUS RESTROOMS

S. Main Ventures Chambersburg, Pa

CONTACT STEVE CHRISTIAN 717.264.7101 EXT. 207 SCHRISTIAN@CHAMBERSBURG.ORG

- ADA Access
- STORAGE CLOSETS
- CENTRAL AIR AND
  HEATING
- ELEVATOR ACCESS
- VIEWS OF
  DOWNTOWN