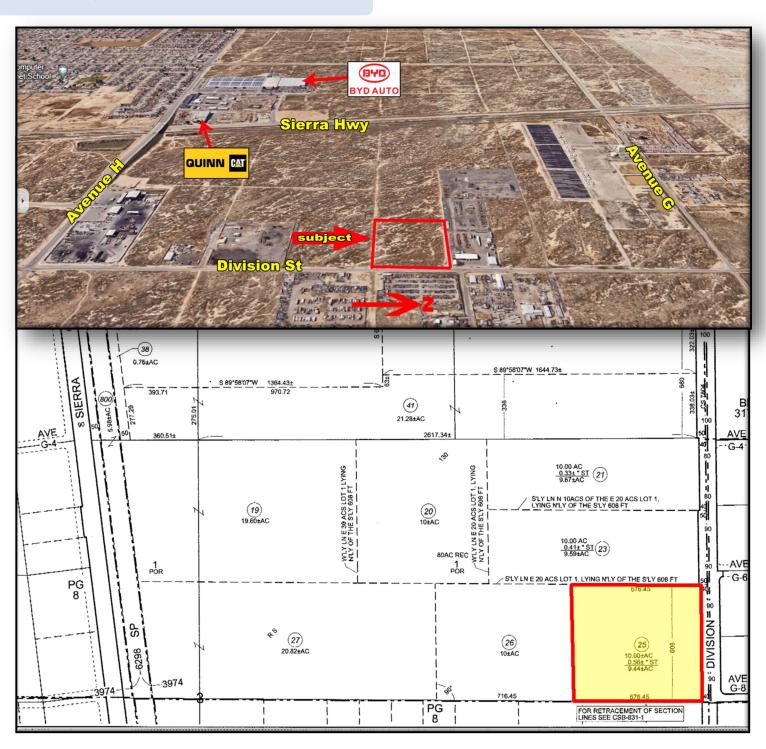

### PROPERTY OVERVIEW

9.44+/- acres located in the growing "North Valley Industrial" area with over 600ft of frontage along paved Division St. Convenient freeway access is available via Ave H or Avenue G and is just minutes away. Electric, phone & natural gas appear to be available on Division St along with a "tertiary water" line that may provide nonpotable water for many industrial or manufacturing uses! Buyer to confirm the cost and availability of all utility services. Great site for contractor's yard, truck or equipment storage and more! The HI zoning allows the broadest range of industrial uses in the city of Lancaster.

## **DETAILS**

**PRICE:** \$650,000

TERMS: Cash

**LOT SIZE:** 9.44+/-ac

**APN:** 3137-007-025

**DIMENSIONS:** 608' X 676.45'

**ZONING:** HI (Heavy Industrial)

**Utilities:** Elect/phone/gas