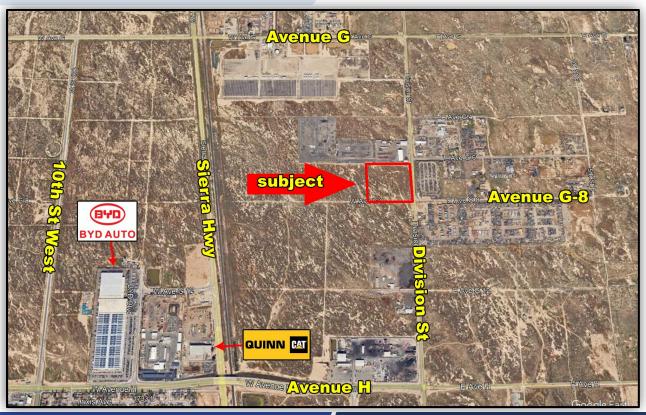

### PROPERTY OVERVIEW

9.44+/- acres located in the growing "North Valley Industrial" area with over 600ft of frontage along paved Division St. Convenient freeway access is available via Ave H or Avenue G and is just minutes away. Electric, phone & natural gas appear to be available on Division St along with a "tertiary water" line that may provide nonpotable water for many industrial or manufacturing uses! Buyer to confirm the cost and availability of all utility services. Great site for contractor's yard, truck or equipment storage and more! The HI zoning allows the broadest range of industrial uses in the city of Lancaster.

## **DETAILS**

**PRICE:** \$650,000

TERMS: Cash

**LOT SIZE:** 9.44+/-ac

**APN:** 3137-007-025

**DIMENSIONS:** 608' X 676.45'

**ZONING:** HI (Heavy Industrial)

**Utilities:** Elect/phone/gas