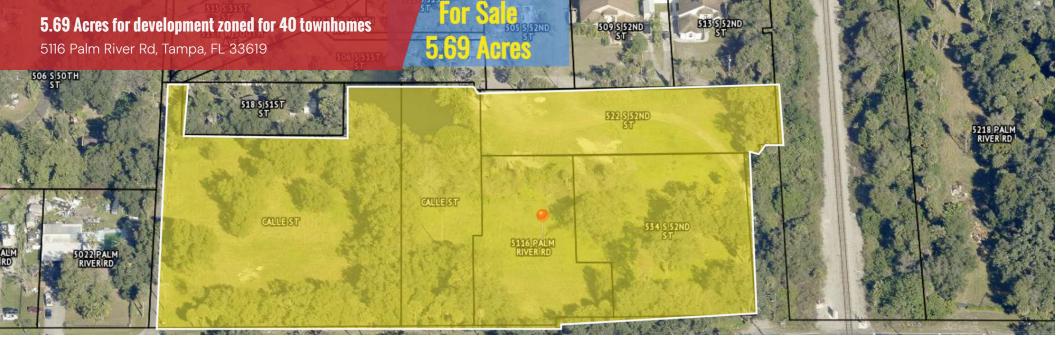

## **PROPERTY DESCRIPTION**

An exceptional opportunity awaits for developers on this expansive 5.69 +/- acre parcel of vacant land, boasting PD zoning approval for the construction of 40 townhomes. These parcels, totaling five in number, are prominently positioned along two paved roads in a burgeoning area of Tampa, in close proximity to both Ybor and downtown.

# **5.69 Acres for development zoned for 40 townhomes** 5116 Palm River Rd, Tampa, FL 33619

| POPULATION           | 1 MILE    | 3 MILES   | 5 MILES   |
|----------------------|-----------|-----------|-----------|
| Total Population     | 6,850     | 62,618    | 143,384   |
| Average Age          | 33.2      | 35.4      | 34.0      |
| Average Age (Male)   | 26.7      | 33.6      | 33.1      |
| Average Age (Female) | 44.1      | 37.5      | 35.3      |
|                      |           |           |           |
| HOUSEHOLDS & INCOME  | 1 MILE    | 3 MILES   | 5 MILES   |
| Total Households     | 2,463     | 25,221    | 55,690    |
| # of Persons per HH  | 2.8       | 2.5       | 2.3       |
| Average HH Income    | \$50,883  | \$63,041  | \$62,607  |
| Average House Value  | \$126,259 | \$154,031 | \$207,003 |