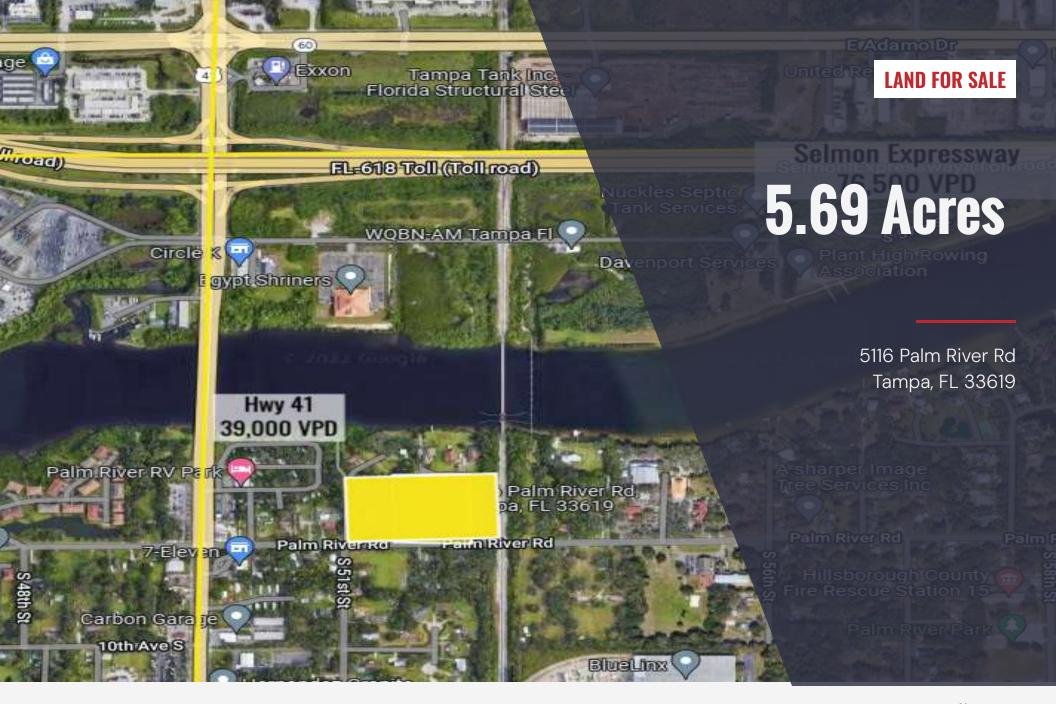

## **PROPERTY DESCRIPTION**

An exceptional opportunity awaits for developers on this expansive 5.69 +/- acre parcel of vacant land, boasting PD zoning approval for the construction of 40 townhomes. These parcels, totaling five in number, are prominently positioned along two paved roads in a burgeoning area of Tampa, in close proximity to both Ybor and downtown.

# **PROPERTY HIGHLIGHTS**

- Easy Access to the interstate, shopping, restaurants, parks, and entertainment.
- Site is located within miles of Ybor City, Channelside, Brando Hwy 301 and the Crosstown.

# **OFFERING SUMMARY**

| Sale Price:       |          |            | \$2,500,000 |  |
|-------------------|----------|------------|-------------|--|
| Lot Size:         |          | 5.69 Acres |             |  |
| DEMOGRAPHICS      | 1 MILE   | 3 MILES    | 5 MILES     |  |
| Total Households  | 2,463    | 25,221     | 55,690      |  |
| Total Population  | 6,850    | 62,618     | 143,384     |  |
| Average HH Income | \$50,883 | \$63,041   | \$62,607    |  |