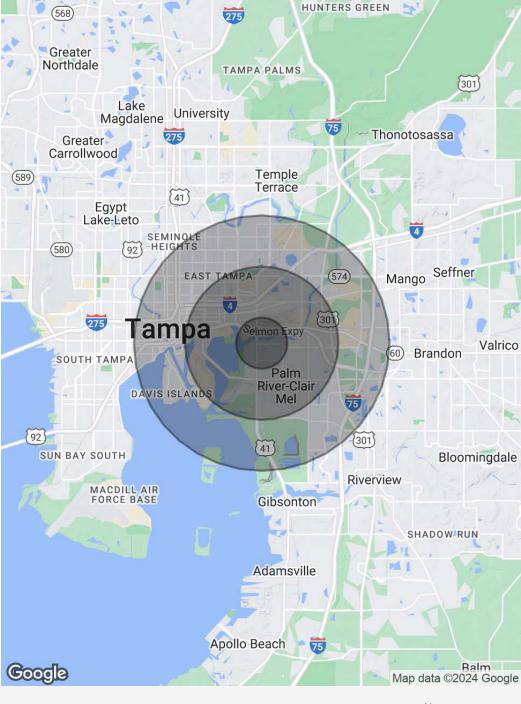

# **5.69 Acres for development zoned for 40 townhomes** 5116 Palm River Rd, Tampa, FL 33619

| POPULATION           | 1 MILE    | 3 MILES   | 5 MILES   |
|----------------------|-----------|-----------|-----------|
| Total Population     | 6,850     | 62,618    | 143,384   |
| Average Age          | 33.2      | 35.4      | 34.0      |
| Average Age (Male)   | 26.7      | 33.6      | 33.1      |
| Average Age (Female) | 44.1      | 37.5      | 35.3      |
|                      |           |           |           |
| HOUSEHOLDS & INCOME  | 1 MILE    | 3 MILES   | 5 MILES   |
| Total Households     | 2,463     | 25,221    | 55,690    |
| # of Persons per HH  | 2.8       | 2.5       | 2.3       |
| Average HH Income    | \$50,883  | \$63,041  | \$62,607  |
| Average House Value  | \$126,259 | \$154,031 | \$207,003 |

2020 American Community Survey (ACS)