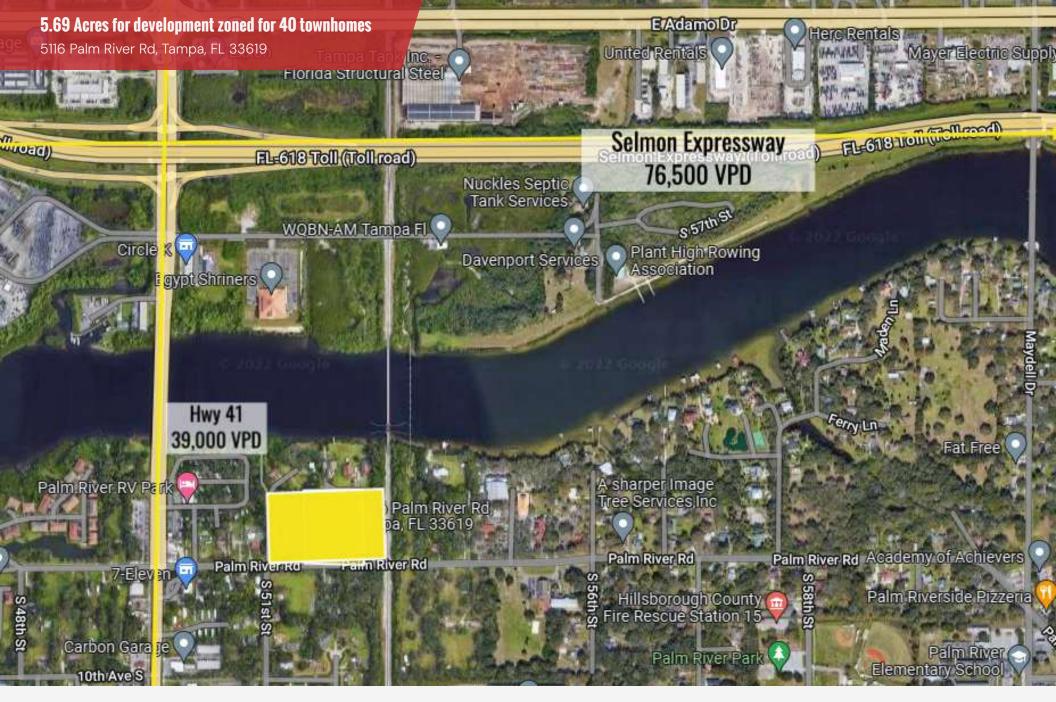

## **PROPERTY DESCRIPTION**

An exceptional opportunity awaits for developers on this expansive 5.69 +/- acre parcel of vacant land, boasting PD zoning approval for the construction of 40 townhomes. These parcels, totaling five in number, are prominently positioned along two paved roads in a burgeoning area of Tampa, in close proximity to both Ybor and downtown.

# **PROPERTY HIGHLIGHTS**

- Easy Access to the interstate, shopping, restaurants, parks, and entertainment.
- Site is located within miles of Ybor City, Channelside, Brando Hwy 301 and the Crosstown.