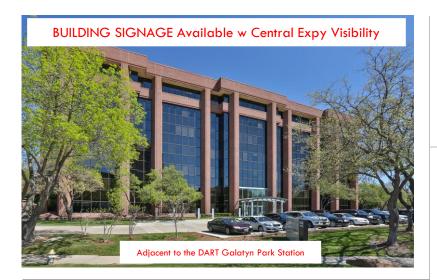

Walking path to DART Galatyn Park Station

Easy access to Central Expressway (1 min.), SH-190 (3 mins.), LBJ Freeway (10 min.), Dallas CBD (20 min.), Love Field (25 mins.) and DFW International Airport (30 mins.)

## **GREENWAY** PLAZA II

2400 LAKESIDE BOULEVARD | RICHARDSON, TEXAS

## **Property Profile**

Address: 2400 Lakeside Blvd.

Richardson, TX 75082

**Building Size:** 152,969 RSF

Avg. Floor Size: 23,150 RSF

7 **Stories:** 

**Parking:** 5.0 per 1,000 RSF

For leasing information, contact