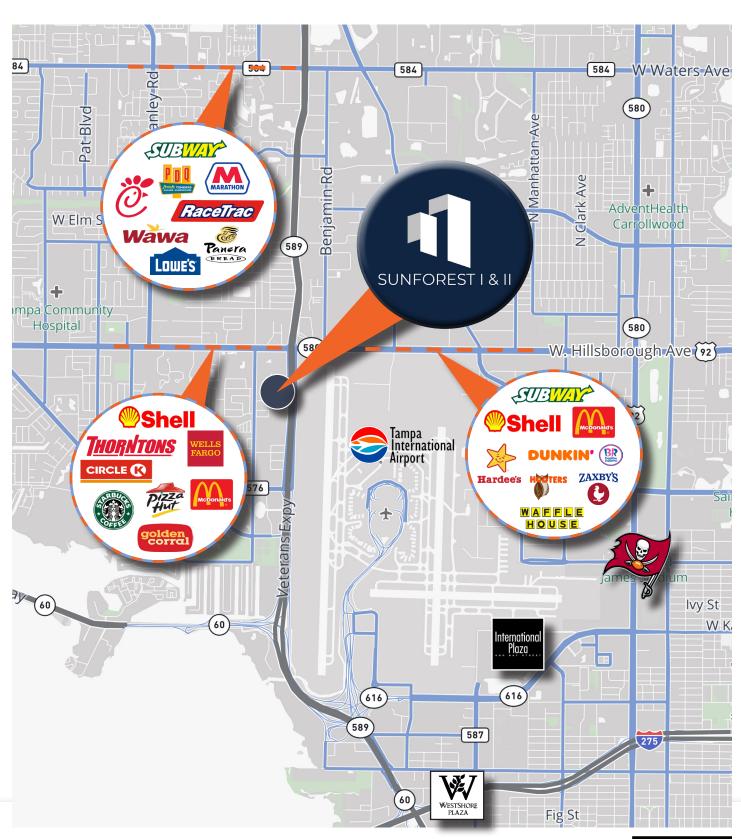

## Ideal HQ Location in Westshore's Eisenhower Corridor

- Sunforest Corporate Campus includes on-site day care, deli and 360 apartment units
- Mix of suite sizes up to and including contiguous full floors for +/- 75,000 RSF
- 6.00/1,000 parking surface and structured
- Buiding and monument signage opportunities
- Convenient access and visibility from both
  Veterans Expressway and Hillsborough Avenue
- Ease of commute from growing residential neighborhoods in Pasco County
- Minutes from Tampa International Airport
- Long-term, stable Ownership