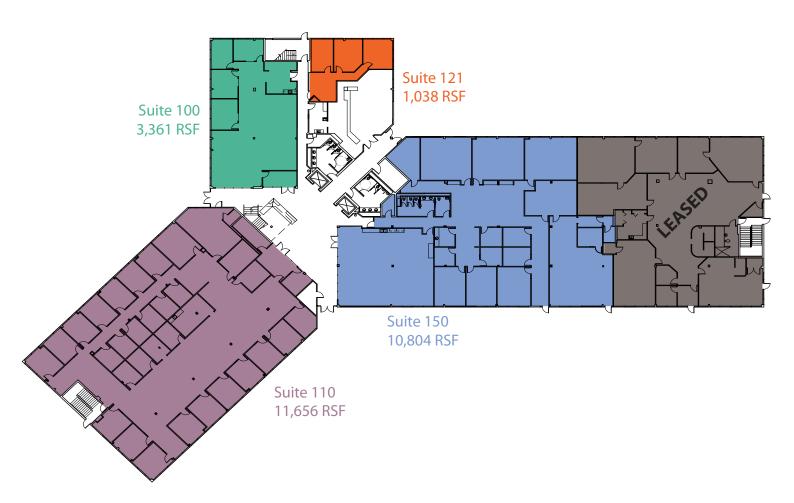

## Second Floor 37,487 RSF

Sunforest I 5130 Sunforest Drive Tampa, FL 33634

full floor available June 2025