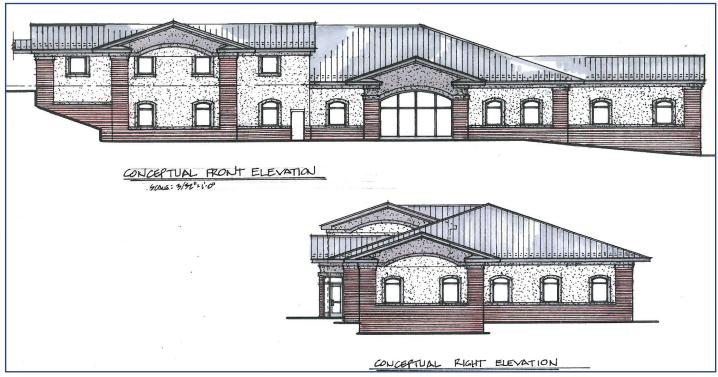

## NOW LEASING

CARMEL SQUARE PROFESSIONAL BUILDING

## **Property Highlights:**

• Size of Center: 20,278 +/- Square Feet

• Tenant Spaces:

Ground Level: 9,214 +/- Square Feet

First Floor: 1,798-11,064 +/- Square Feet

Occupancy: 2019Zoned: CommercialAmple Free Parking