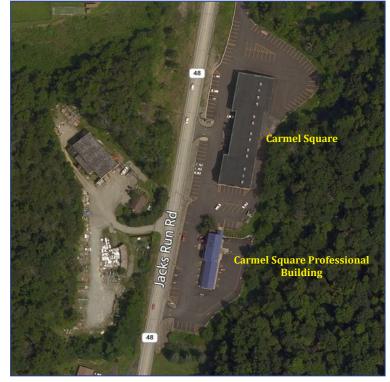

## NOW LEASING

CARMEL SQUARE PROFESSIONAL BUILDING

## S.R. 48 - Jacks Run Road North Versailles PA 15137

 Located next to the Carmel Square and East Allegheny Middle/High Schools and minutes from PA Turnpike, Route 376 and Route 30

• Rental Rate: \$12.50 psf + NNN/CAM, all utilities + janitorial