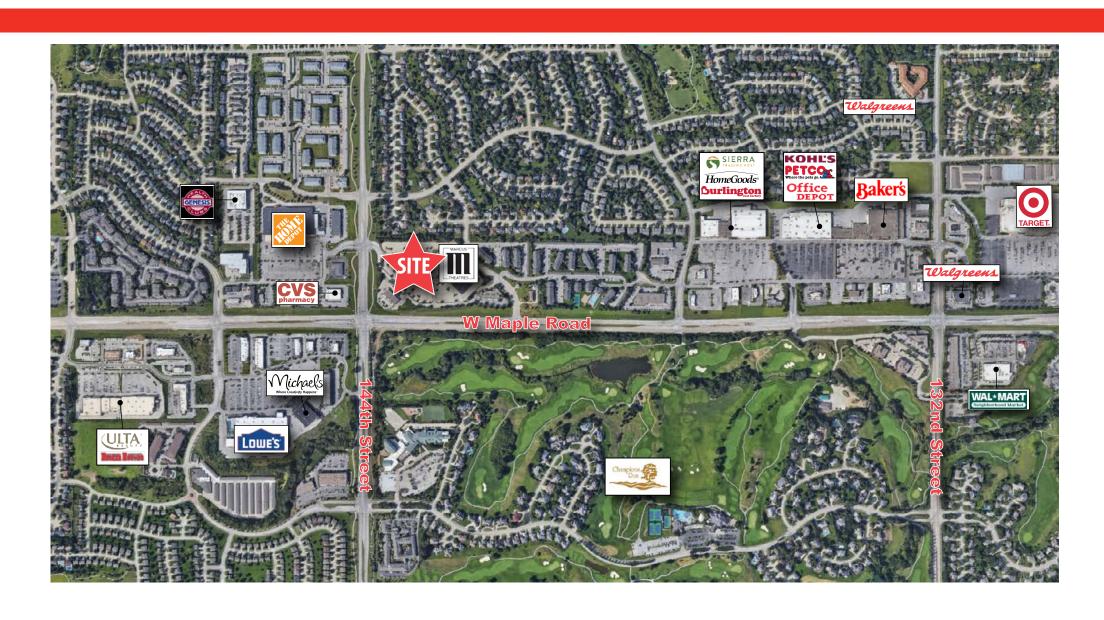

## 144TH & W MAPLE OUTLOTS (NEXT TO MARCUS THEATER) OMAHA, NEBRASKA

- Up to Two (2) Acres Contiguous
- Highest Traffic Intersection on West Maple Road (64,406 VPD)
- Full Access from 141st & 144th
- Co-Tenancy with First Run Marcus Theater
- Neighboring Tenants Include: Target, Walmart, Lowes, Home Depot, Kohls, Marshalls, Sierra Trading, Home Goods, Ulta, Michaels, Burlington & Genesis Health Club
- Lease Price: \$25 PSF