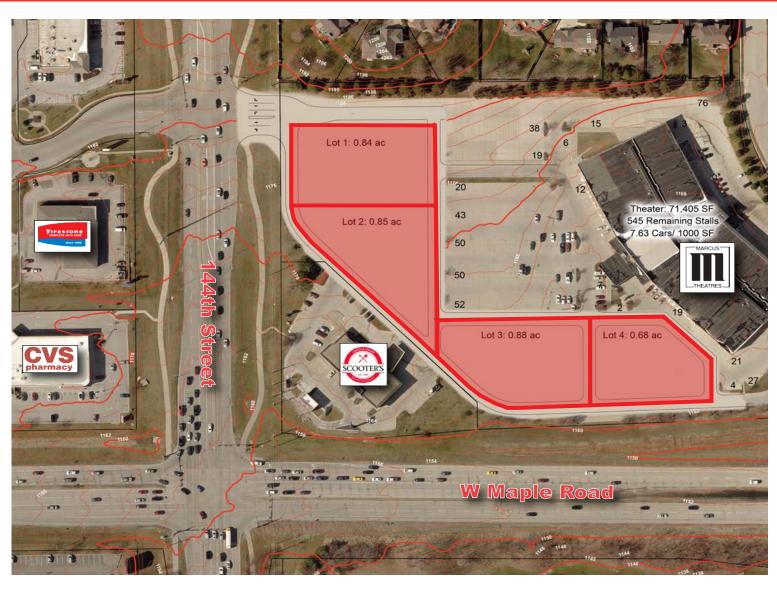

## 144TH & W MAPLE OUTLOTS (NEXT TO MARCUS THEATER) OMAHA, NEBRASKA

- Up to Two (2) Acres Contiguous
- Highest Traffic Intersection on West Maple Road (64,406 VPD)
- Full Access from 141st & 144th
- Co-Tenancy with First Run Marcus Theater
- Neighboring Tenants Include: Target, Walmart, Lowes, Home Depot, Kohls, Marshalls, Sierra Trading, Home Goods, Ulta, Michaels, Burlington & Genesis Health Club
- Lease Price: \$25 PSF