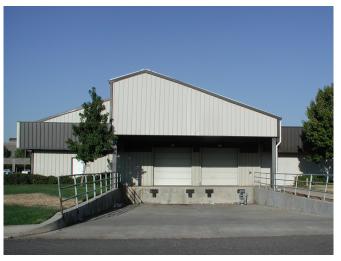

## FOR LEASE · BUILDING 929

4,592 SF • 5431 Arnold Avenue, McClellan

- Jason Klier Jennifer Lewis
- Office: 916 965-7100
- Email: Leasing@McClellanPark.com

## FOR LEASE · BUILDING 929

4,592 SF • 5431 Arnold Avenue, McClellan

## **Building Features**

- Private offices
- Tenant improvements to suit
- 2 grade level doors
- Building signage opportunity
- ✓ Fiber ready
- Building signage opportunity
- ✓ Ample parking: 4:1,000 SF