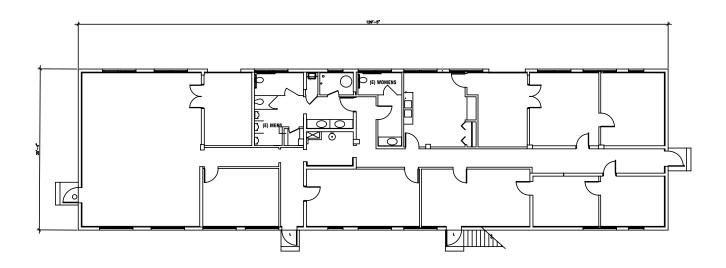

## FOR LEASE · BUILDING 929

4,592 SF • 5431 Arnold Avenue, McClellan

- Jason Klier Jennifer Lewis
- Office: 916 965-7100
- Email: Leasing@McClellanPark.com

## FOR LEASE · BUILDING 929

4,592 SF • 5431 Arnold Avenue, McClellan

## **Building Features**

- Private offices
- Tenant improvements to suit
- 2 grade level doors
- Building signage opportunity
- ✓ Fiber ready
- Building signage opportunity
- ✓ Ample parking: 4:1,000 SF