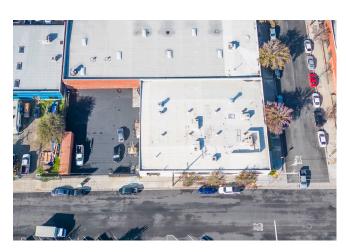

### **Property Highlights**

- + Lease Rate: \$1.48 Gross
- + 6,573 SF building on 17,039 SF of land
- + Shared Fenced Yard
- + 2 Docks and 1 Ground Level Door
- + 1600 Amps, 480 Volts1,533 SF of Offices
- + 1,553 SF of Offices
- + Quick Access to 105, 110, 91 Freeways
- + Corner Location