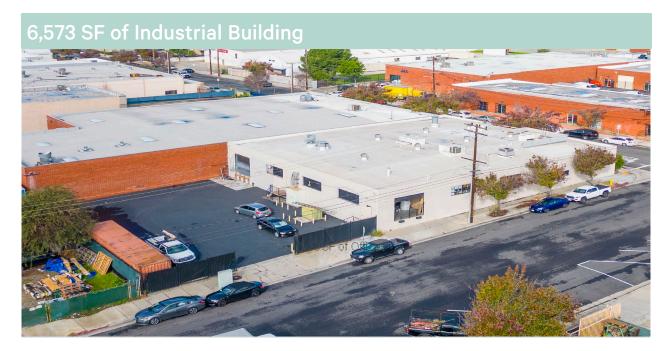

### **Property Highlights**

- + Lease Rate: \$1.48 Gross
- + 6,573 SF building on 17,039 SF of land
- + Shared Fenced Yard
- + 2 Docks and 1 Ground Level Door
- + 1600 Amps, 480 Volts1,533 SF of Offices
- + 1,553 SF of Offices
- + Quick Access to 105, 110, 91 Freeways
- + Corner Location