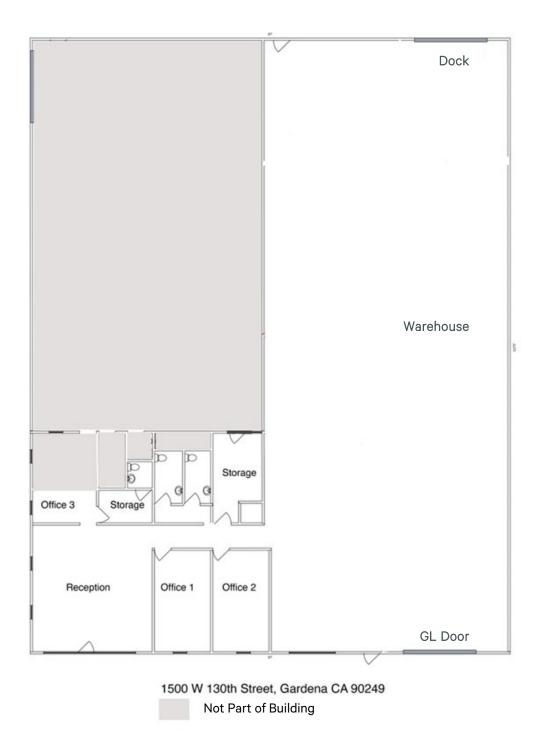

### **Property Highlights**

- + Lease Rate: \$1.48 Gross
- + 6,573 SF building on 17,039 SF of land
- + Shared Fenced Yard
- + 2 Docks and 1 Ground Level Door
- + 1600 Amps, 480 Volts1,533 SF of Offices
- + 1,553 SF of Offices
- + Quick Access to 105, 110, 91 Freeways
- + Corner Location