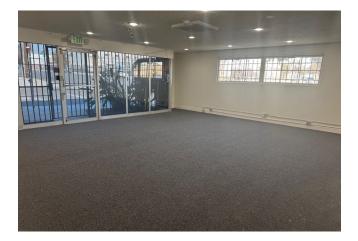

### **Property Highlights**

- + Lease Rate: \$1.48 Gross
- + 6,573 SF building on 17,039 SF of land
- + Shared Fenced Yard
- + 2 Docks and 1 Ground Level Door
- + 1600 Amps, 480 Volts1,533 SF of Offices
- + 1,553 SF of Offices
- + Quick Access to 105, 110, 91 Freeways
- + Corner Location