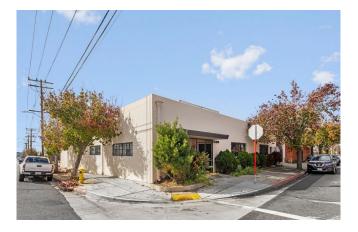

### **Property Highlights**

- + Lease Rate: \$1.48 Gross
- + 6,573 SF building on 17,039 SF of land
- + Shared Fenced Yard
- + 2 Docks and 1 Ground Level Door
- + 1600 Amps, 480 Volts1,533 SF of Offices
- + 1,553 SF of Offices
- + Quick Access to 105, 110, 91 Freeways
- + Corner Location