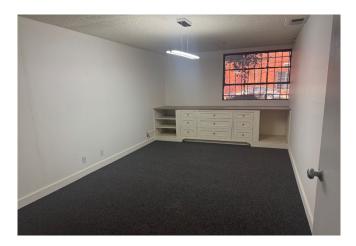

### **Property Highlights**

- + Lease Rate: \$1.48 Gross
- + 6,573 SF building on 17,039 SF of land
- + Shared Fenced Yard
- + 2 Docks and 1 Ground Level Door
- + 1600 Amps, 480 Volts1,533 SF of Offices
- + 1,553 SF of Offices
- + Quick Access to 105, 110, 91 Freeways
- + Corner Location