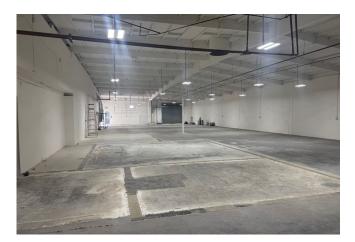

### **Property Highlights**

- + Lease Rate: \$1.48 Gross
- + 6,573 SF building on 17,039 SF of land
- + Shared Fenced Yard
- + 2 Docks and 1 Ground Level Door
- + 1600 Amps, 480 Volts1,533 SF of Offices
- + 1,553 SF of Offices
- + Quick Access to 105, 110, 91 Freeways
- + Corner Location