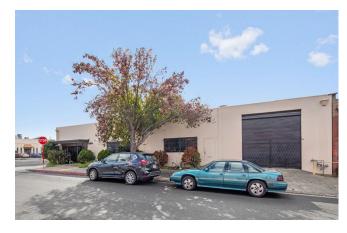

### **Property Highlights**

- + Lease Rate: \$1.48 Gross
- + 6,573 SF building on 17,039 SF of land
- + Shared Fenced Yard
- + 2 Docks and 1 Ground Level Door
- + 1600 Amps, 480 Volts1,533 SF of Offices
- + 1,553 SF of Offices
- + Quick Access to 105, 110, 91 Freeways
- + Corner Location