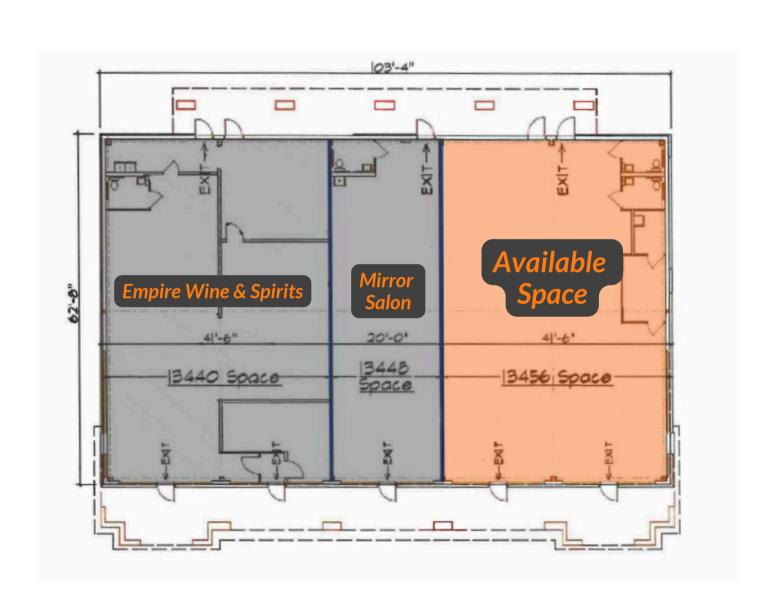

Empire Wine & Spirits and Mirror Salon
- High Traffic Counts 9,285 VPD

| DEMOGRAPHICS      | 1 MILE    | 2 MILES   | 5 MILES   |
|-------------------|-----------|-----------|-----------|
| POPULATION        | 92,772    | 242,249   | 579,329   |
| AVERAGE HH INCOME | \$118,414 | \$116,975 | \$121,056 |
| # BUSINESSES      | 1,629     | 16,380    | 36,834    |
| # EMPLOYEES       | 17,580    | 173,086   | 361,148   |

# Sheryl Vickers, CCIM

# Aerial Photo and Traffic Count





Owner/Broker Call or Text: (816) 916-84<u>00</u>

**Exterior Photo** 13440 West 127th Street, Overland Park, Kansas





Interior Photos 13440 West 127th Street, Overland Park, Kansas







# Floor Plan

13340-13444 West 127th St. Overland Park, Kansas 66213



# Highland Village Shopping Center 127th and Pflumm



## Sheryl Vickers, CCIM