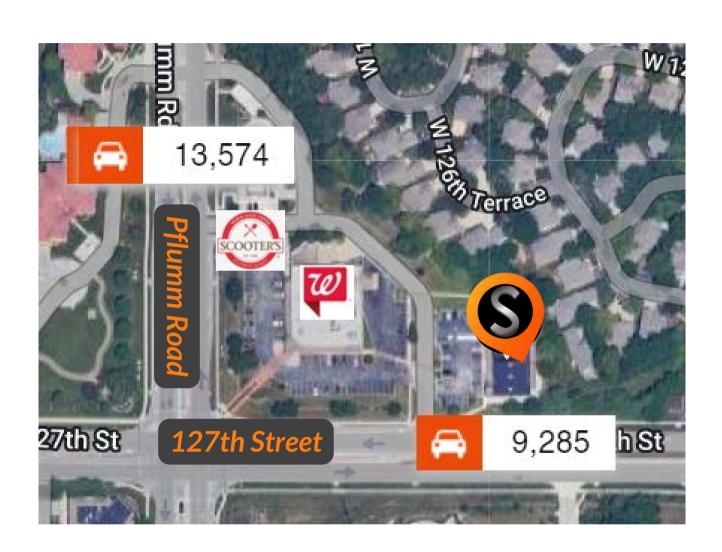

## **Property Highlights**

- End Cap Space
- Located to the East of Walgreens
- Next door to Empire Wine & Spirits and Mirror Salon
- High Traffic Counts 9,285 VPD

| DEMOGRAPHICS      | 1 MILE    | 2 MILES   | 5 MILES   |
|-------------------|-----------|-----------|-----------|
| POPULATION        | 92,772    | 242,249   | 579,329   |
| AVERAGE HH INCOME | \$118,414 | \$116,975 | \$121,056 |
| # BUSINESSES      | 1,629     | 16,380    | 36,834    |
| # EMPLOYEES       | 17,580    | 173,086   | 361,148   |

# Aerial Photo and Traffic Count

Owner/Broker Call or Text: (816) 916-84<u>00</u>

**Exterior Photo** 13440 West 127th Street, Overland Park, Kansas

Interior Photos 13440 West 127th Street, Overland Park, Kansas