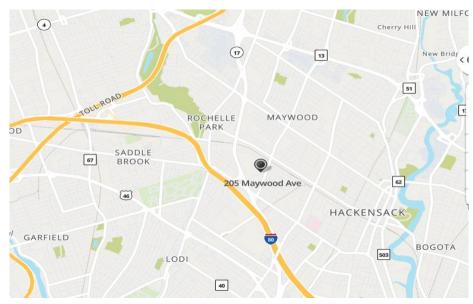

# **205 Maywood Ave** // MAYWOOD, NJ 07607

Team Resources, as exclusive agent, is pleased to present this 149,506 +/- sq. ft. warehouse distribution facility with 25' clear ceilings, tailboard and drive-in loading and heavy power. Property divisible to 100,000 sq. ft. ground floor. Prime location conveniently located to Routes 4, 17, 46 and 80.