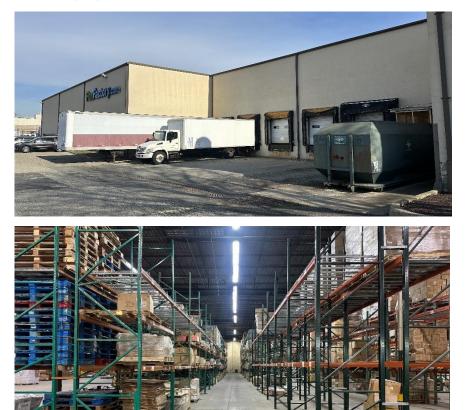

# **205 Maywood Ave** // MAYWOOD, NJ 07607

Team Resources, as exclusive agent, is pleased to present this 149,506 +/- sq. ft. warehouse distribution facility with 25' clear ceilings, tailboard and drive-in loading and heavy power. Property divisible to 100,000 sq. ft. ground floor. Prime location conveniently located to Routes 4, 17, 46 and 80.

| Gross Land:     | 6.17 acres                                                |
|-----------------|-----------------------------------------------------------|
| Total Rentable: | 149,506 SF (Divisible to 100,000 sq. ft.<br>Ground Floor) |
| Office Space:   | to be determined                                          |
| Year Built:     | 1970                                                      |
| Zoning:         | LL                                                        |
| Loading Doors:  | 6 Loading docks, 1 Drive in door                          |
| Ceiling Height: | 25' clear                                                 |
| Sprinklers:     | wet                                                       |
| Power:          | heavy                                                     |
| Column Span:    | 28' x 40'                                                 |
| Asking Rental:  | Upon Request                                              |