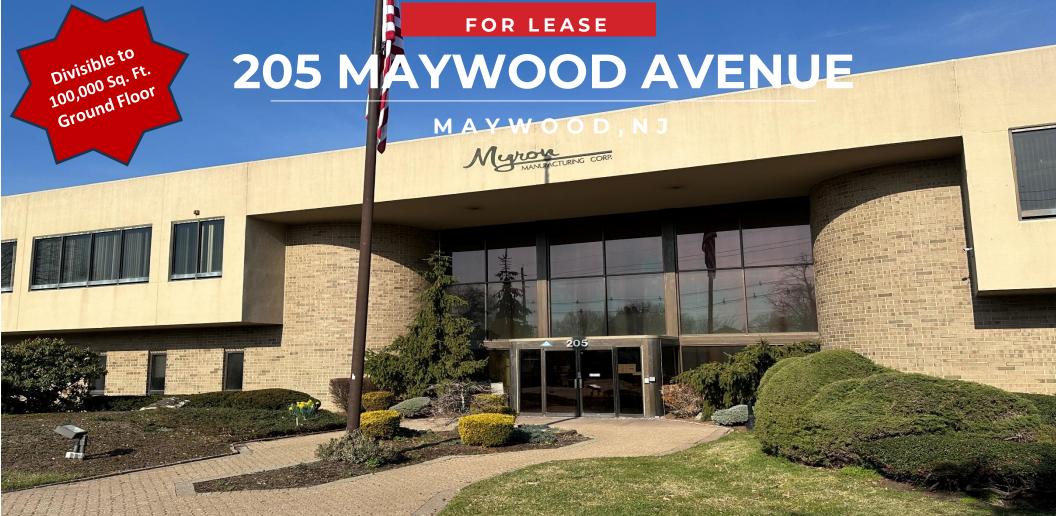

## 149,506 SQUARE FEET | WAREHOUSE/DISTRIBUTION FACILITY

# **205 Maywood Ave** // MAYWOOD, NJ 07607

Team Resources, as exclusive agent, is pleased to present this 149,506 +/- sq. ft. warehouse distribution facility with 25' clear ceilings, tailboard and drive-in loading and heavy power. Property divisible to 100,000 sq. ft. ground floor. Prime location conveniently located to Routes 4, 17, 46 and 80.