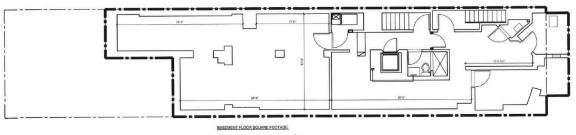

#### Lower Level Studio Has Access To A Private Garden With Atrium

GROSS SQ. FT. :1567 SQ.FT.

SHOW ROOMS : SEE PLAN

GROSS SQ. FT. : 1616 SQ.FT.

SHOW ROOMS : SEE PLAN

SRD FLOOR SQUARE FOOTAGE GROSS SQ. FT. : 1718 SQ.FT.