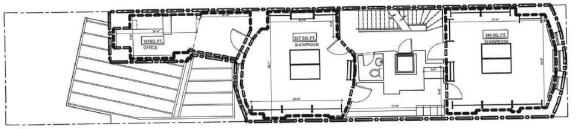

#### Lower Level Studio Has Access To A Private Garden With Atrium

GROSS SQ. FT. :1567 SQ.FT.

SHOW ROOMS : SEE PLAN

GROSS SQ. FT. : 1616 SQ.FT.

SHOW ROOMS : SEE PLAN

SRD FLOOR SQUARE FOOTAGE GROSS SQ. FT. : 1718 SQ.FT.