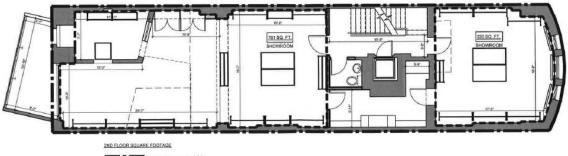

#### Lower Level Studio Has Access To A Private Garden With Atrium

GROSS SQ. FT. :1567 SQ.FT.

SHOW ROOMS : SEE PLAN

GROSS SQ. FT. : 1616 SQ.FT.

SHOW ROOMS : SEE PLAN

SRD FLOOR SQUARE FOOTAGE GROSS SQ. FT. : 1718 SQ.FT.