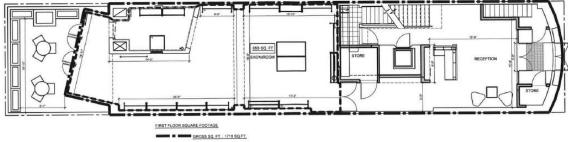

#### Lower Level Studio Has Access To A Private Garden With Atrium

GROSS SQ. FT. :1567 SQ.FT.

SHOW ROOMS : SEE PLAN

GROSS SQ. FT. : 1616 SQ.FT.

SHOW ROOMS : SEE PLAN

SRD FLOOR SQUARE FOOTAGE GROSS SQ. FT. : 1718 SQ.FT.

B CO CO SHOW ROOMS : SEE PLAN

4TH FLOOR SQUARE FOOTAGE

GROSS SQ. FT. : 1168 SQ.FT.