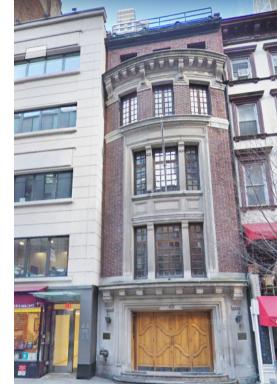

# <u>46 West 55th Street</u>

#### Entire Building For Rent

| Building sqft       | 7,284             |
|---------------------|-------------------|
| Rent (Building)     | \$41,666.66/month |
| Building dimensions | 20 ft x 77 ft     |
| Buildings on lot    | 1                 |
| Stories             | 5                 |
| Elevator            | Yes               |