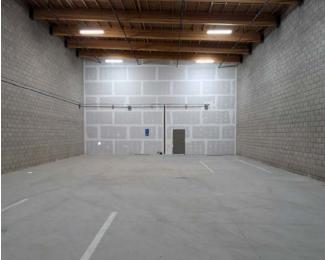

# Property Highlights

30' Clear Height Warehouse

Ample Power-400AMP/3 Phase

2 Grade Level Doors

Office Mezzanine Space - 1,500 SF

Access on Central Ave/ Adams Blvd via alley

Located just South of DTLA/10 FWY