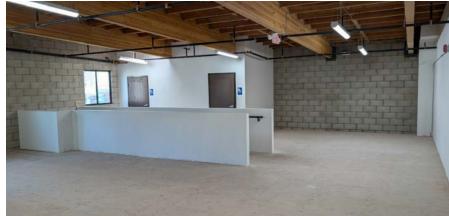

# Property Highlights

30' Clear Height Warehouse

Ample Power-400AMP/3 Phase

2 Grade Level Doors

Office Mezzanine Space - 1,500 SF

Access on Central Ave/ Adams Blvd via alley

Located just South of DTLA/10 FWY