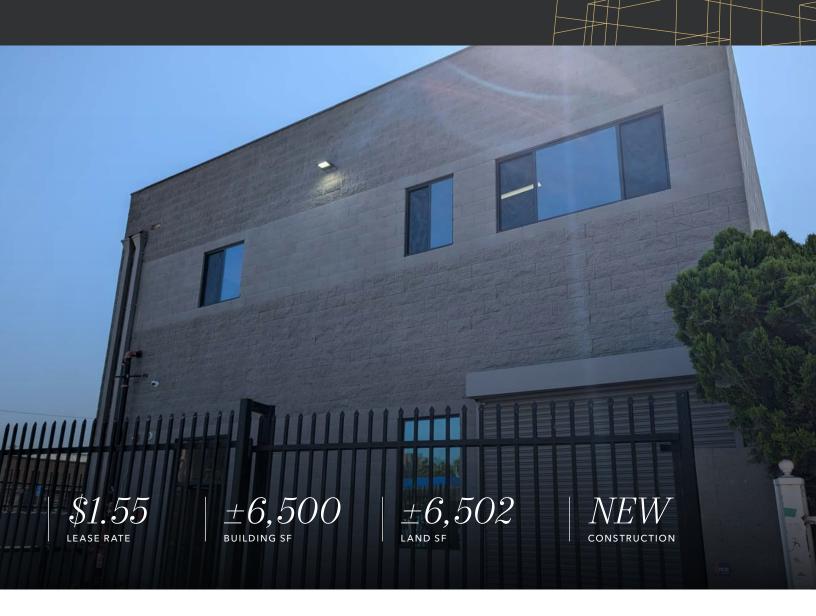

# INDUSTRIAL WAREHOUSE SPACE AVAILABLE FOR LEASE

2614 S CENTRAL AVE, LOS ANGELES, CA 90011

# Property Highlights

30' Clear Height Warehouse

Ample Power-400AMP/3 Phase

2 Grade Level Doors

Office Mezzanine Space - 1,500 SF

Access on Central Ave/ Adams Blvd via alley

Located just South of DTLA/10 FWY