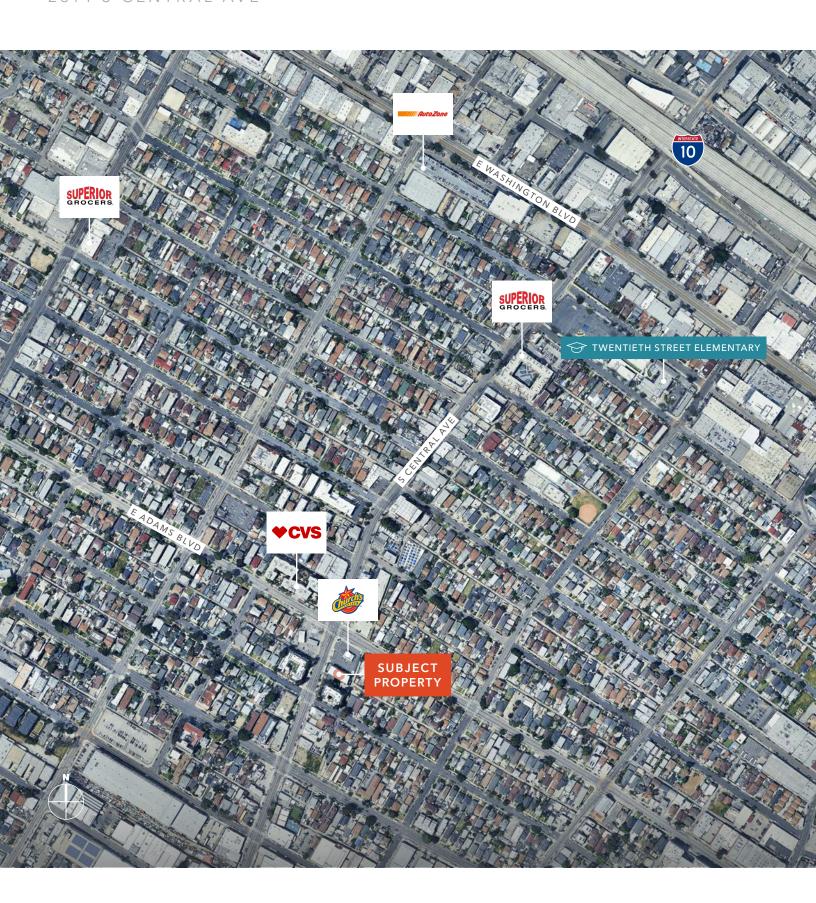

# INDUSTRIAL WAREHOUSE SPACE AVAILABLE FOR LEASE

2614 S CENTRAL AVE, LOS ANGELES, CA 90011