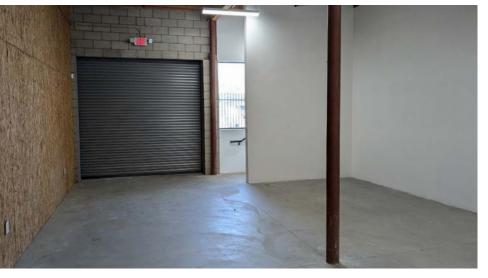

# Property Highlights

30' Clear Height Warehouse

Ample Power-400AMP/3 Phase

2 Grade Level Doors

Office Mezzanine Space - 1,500 SF

Access on Central Ave/ Adams Blvd via alley

Located just South of DTLA/10 FWY