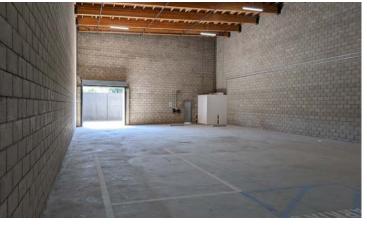

# Property Highlights

30' Clear Height Warehouse

Ample Power-400AMP/3 Phase

2 Grade Level Doors

Office Mezzanine Space - 1,500 SF

Access on Central Ave/ Adams Blvd via alley

Located just South of DTLA/10 FWY