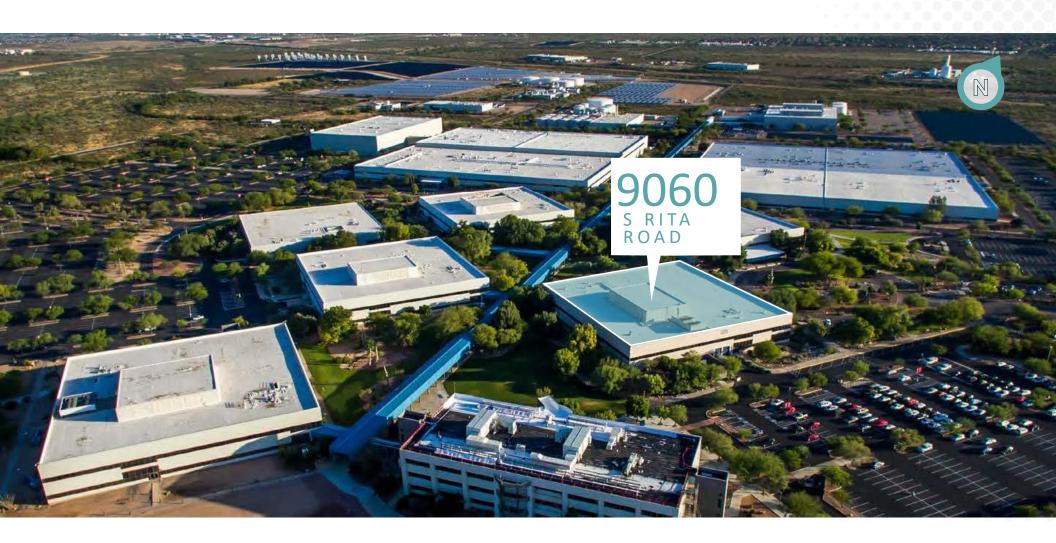

9060 S RITA ROAD CBR TUCSON, ARIZONA

ADDRESS: 9060 S Rita Road, Tucson, AZ

AVAILABLE SPACE: ±57,816 SF on the second floor

LEASE RATE: \$10/SF, NNN

TECH PARK TENANTS:

Home to 40 companies including Raytheon, IBM, Citi, AAA, Duke Energy and Optum RX