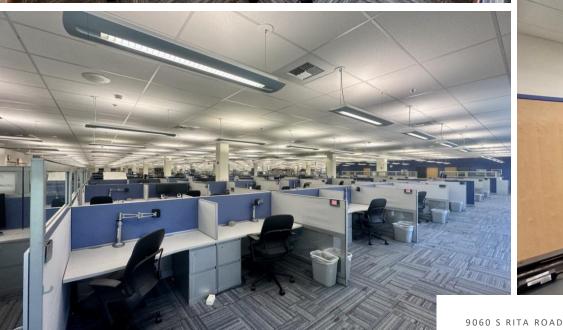

ADDRESS: 9060 S Rita Road, Tucson, AZ

AVAILABLE SPACE: ±57,816 SF on the second floor

LEASE RATE: \$10/SF, NNN

TECH PARK TENANTS:

Home to 40 companies including Raytheon, IBM, Citi, AAA, Duke Energy and Optum RX