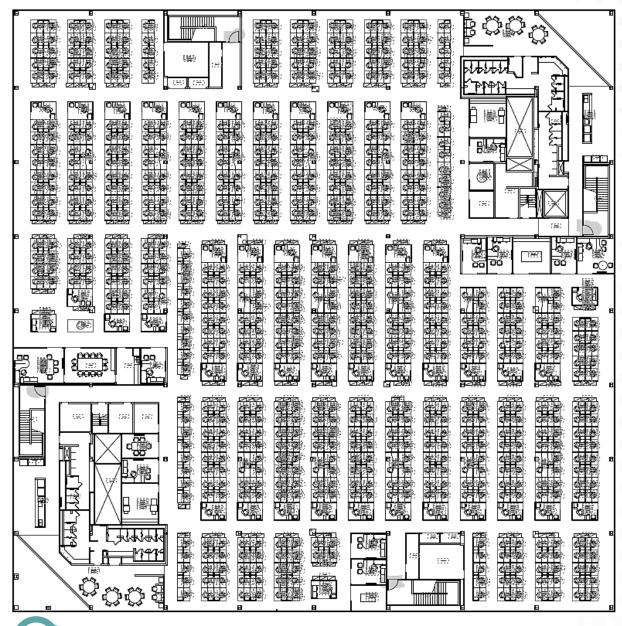

### ONSITE AMENITIES:

- + Parking up to 6 spaces per 1,000 SF
- Utility plant
- + Facility and property management

9060 S RITA ROAD

Floor plan not to scale