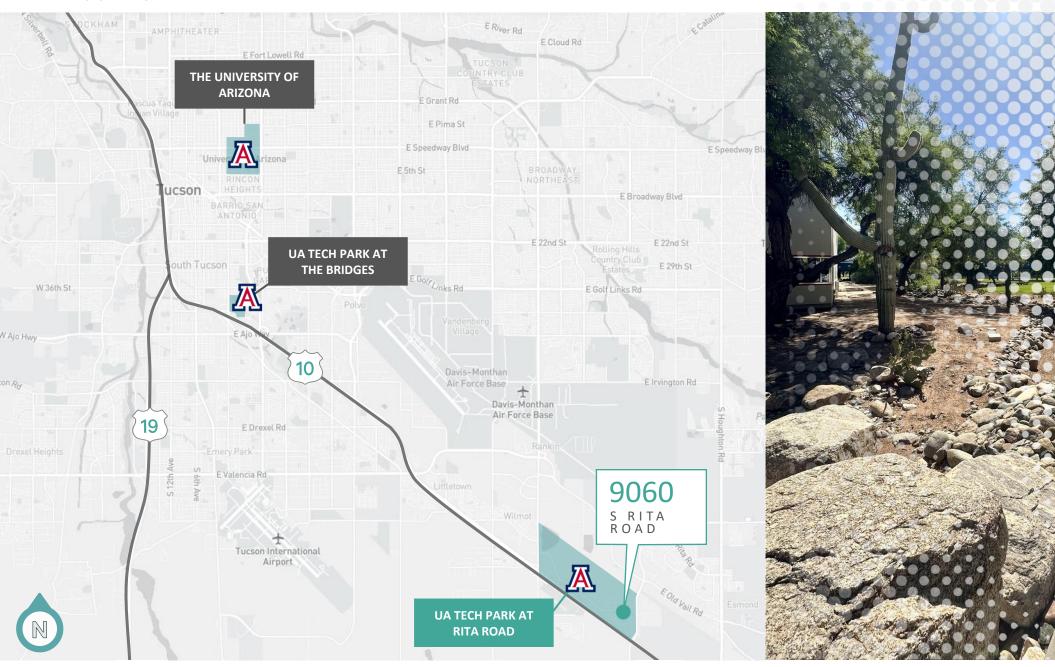

#### **DRIVE TIMES:**

- ▲ 1 minute to I-10
- + 15 minutes to the Tucson Airport
- + 16 minutes to Downtown Tucson and the University of Arizona

#### LOCATION MAP

9060 S RITA ROAD