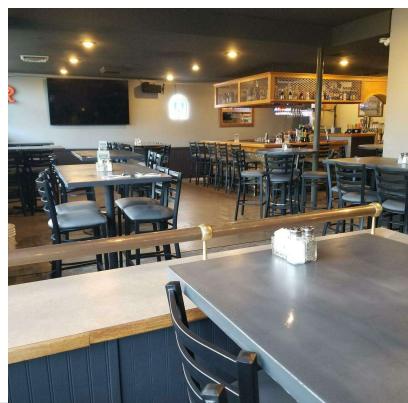

#### Fall City Restaurant and Tavern

33723 & 33731 SE Redmond-Fall City Road Fall City, Washington 98024

#### Property Highlights

- 7,405 SF (0.17 acres)
- 5,872 SF building area
- 1,100 SF Riverside Tavern with 7 years remaining on NNN lease (9/30/2031)
- Recently signed 4,203 SF Fall City Bar & Grill lease with 5 years remaining on NNN lease
- 569 SF 2nd story two-bedroom apartment
- Downtown Fall City location along Highway 202 and across from the Snoqualmie River
- Highly rated and established restaurant in-place
- · Affluent and fast-growing East King County submarket
- 6.32% cap rate
- Price: \$1,900,000