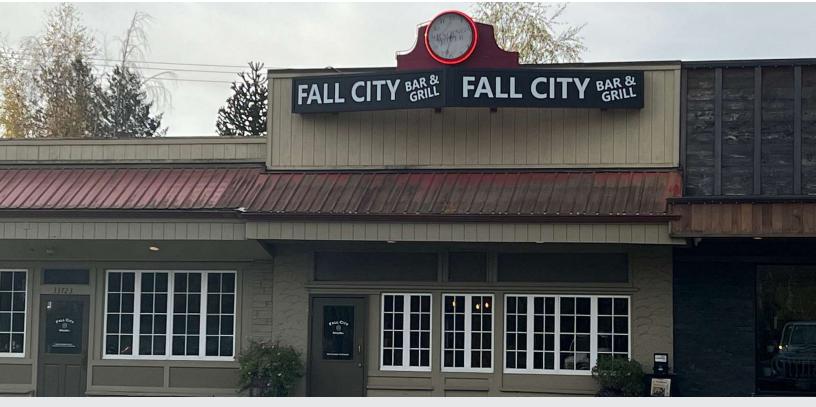

#### Fall City Restaurant and Tavern

33723 & 33731 SE Redmond-Fall City Road Fall City, Washington 98024

#### Property Highlights

- 7,405 SF (0.17 acres)
- 5,872 SF building area
- 1,100 SF Riverside Tavern with 7 years remaining on NNN lease (9/30/2031)
- Recently signed 4,203 SF Fall City Bar & Grill lease with 5 years remaining on NNN lease
- 569 SF 2nd story two-bedroom apartment
- Downtown Fall City location along Highway 202 and across from the Snoqualmie River
- Highly rated and established restaurant in-place
- · Affluent and fast-growing East King County submarket
- 6.32% cap rate
- Price: \$1,900,000