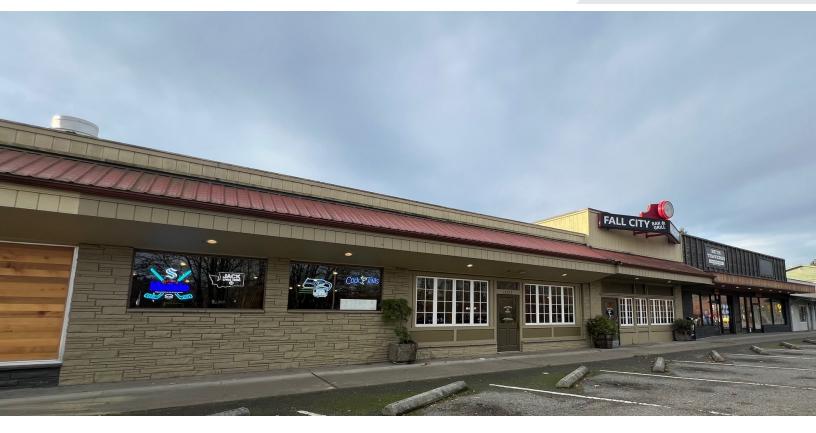

#### Fall City Restaurant and Tavern

33723 & 33731 SE Redmond-Fall City Road Fall City, Washington 98024

#### Property Highlights

- 7,405 SF (0.17 acres)
- 5,872 SF building area
- 1,100 SF Riverside Tavern with 7 years remaining on NNN lease (9/30/2031)
- Recently signed 4,203 SF Fall City Bar & Grill lease with 5 years remaining on NNN lease
- 569 SF 2nd story two-bedroom apartment
- Downtown Fall City location along Highway 202 and across from the Snoqualmie River
- Highly rated and established restaurant in-place
- · Affluent and fast-growing East King County submarket
- 6.32% cap rate
- Price: \$1,900,000