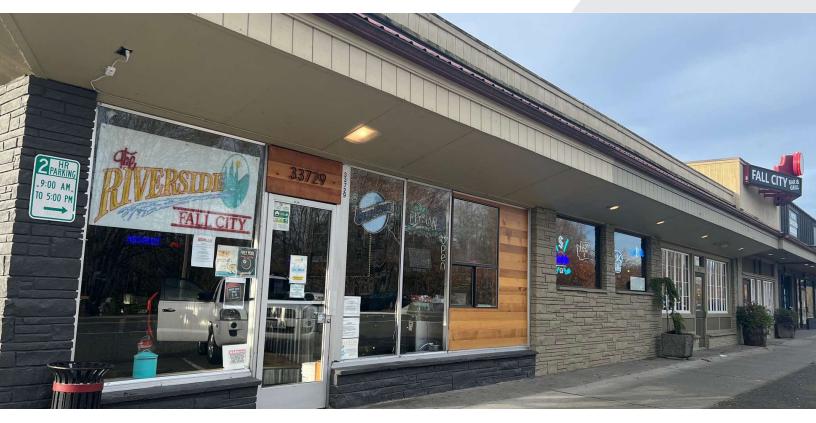

#### Fall City Restaurant and Tavern

33723 & 33731 SE Redmond-Fall City Road Fall City, Washington 98024

#### Property Highlights

- 7,405 SF (0.17 acres)
- 5,872 SF building area
- 1,100 SF Riverside Tavern with 7 years remaining on NNN lease (9/30/2031)
- Recently signed 4,203 SF Fall City Bar & Grill lease with 5 years remaining on NNN lease
- 569 SF 2nd story two-bedroom apartment
- Downtown Fall City location along Highway 202 and across from the Snoqualmie River
- Highly rated and established restaurant in-place
- · Affluent and fast-growing East King County submarket
- 6.32% cap rate
- Price: \$1,900,000