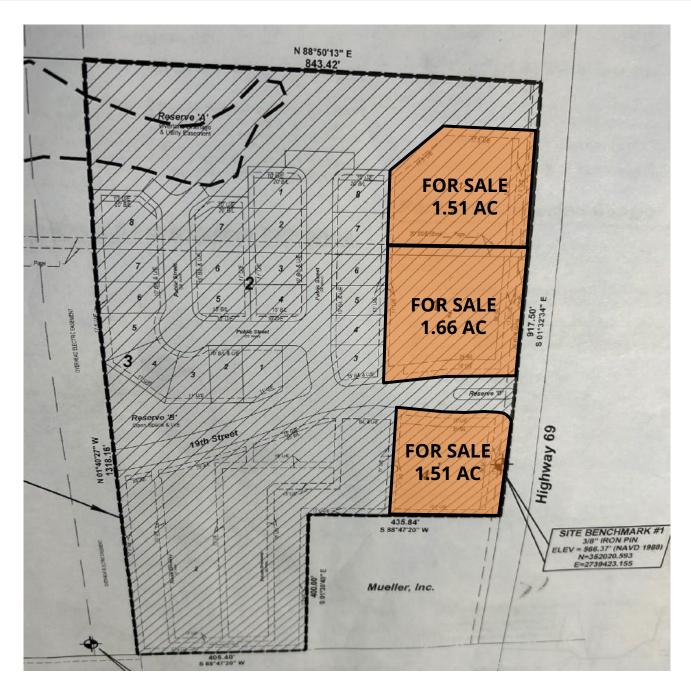

## 4.68 ACRES FOR SALE

## **PROPERTY DETAILS**

| Sale Price    | Call for pricing  |
|---------------|-------------------|
| Zoning        | Commercial        |
| Property Size | 1.51 AC - 4.68 AC |