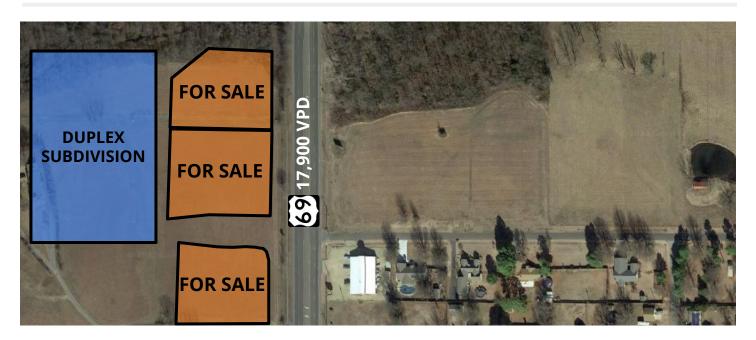

## 4.68 ACRES FOR SALE

## **PROPERTY DETAILS**

| Sale Price    | Call for pricing  |
|---------------|-------------------|
| Zoning        | Commercial        |
| Property Size | 1.51 AC - 4.68 AC |