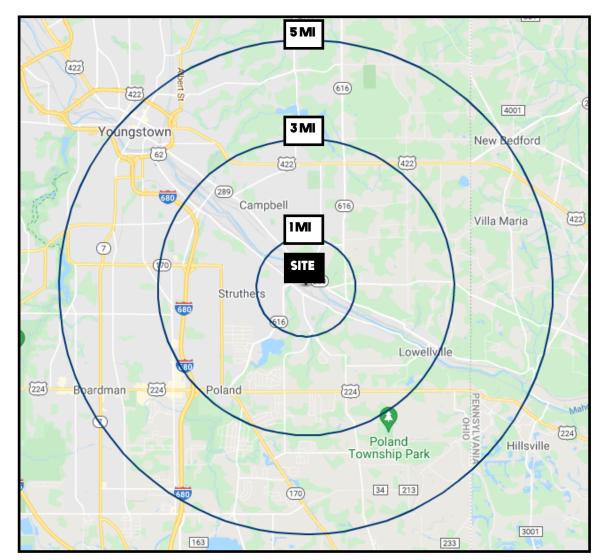

# **SITE INFORMATION**

| DEMOGRAPHICS      | 1MI      | 3 MI     | 5 MI     |
|-------------------|----------|----------|----------|
| POPULATION        | 5,761    | 38,847   | 92,456   |
| HOUSEHOLDS        | 2,243    | 16,128   | 36,895   |
| MEDIAN AGE        | 40       | 43       | 42       |
| AVERAGE HH INCOME | \$48,333 | \$59,515 | \$57,890 |