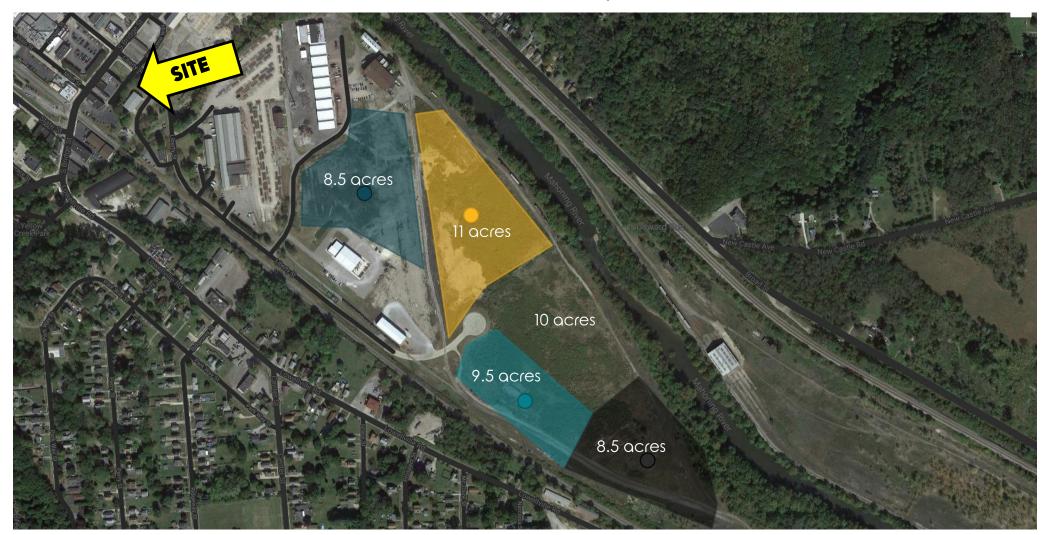

#### Additional land sites available for expansion

Office: 330.757.4889 | Fax: 330.294.5622 | 3830 Starr Centre Dr, Suite 2, Canfield, OH 44406