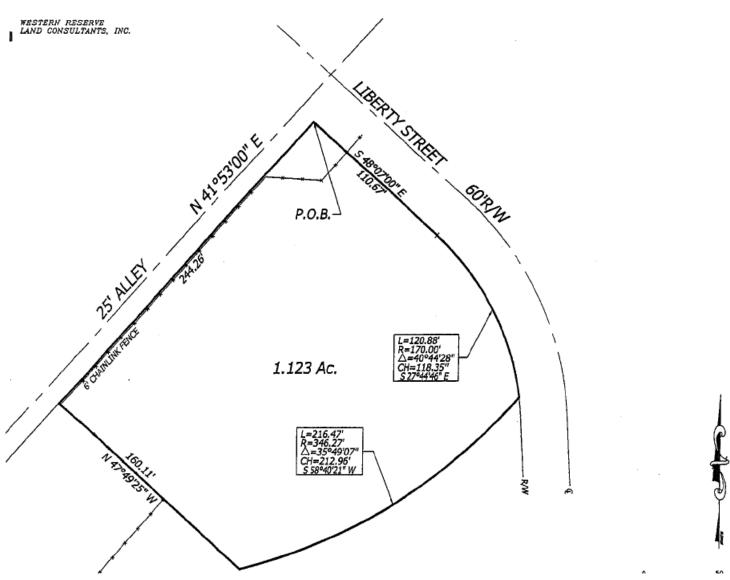

| SITE INFORMATION    |                                                                     |  |
|---------------------|---------------------------------------------------------------------|--|
| LOCATION<br>ZONING  | Struthers City<br>Mahoning County<br>I-1 Industrial                 |  |
| SIZE CEILING HEIGHT | 6,000 SF on 1.12 acres 1) 14' x 14' drive-in door 20' to steel beam |  |
| YEAR BUILT          | 2004                                                                |  |
| POWER<br>RENT       | 400 amp 3 phase<br>\$5.00/SF NNN                                    |  |
| PRICE               | \$600,000                                                           |  |