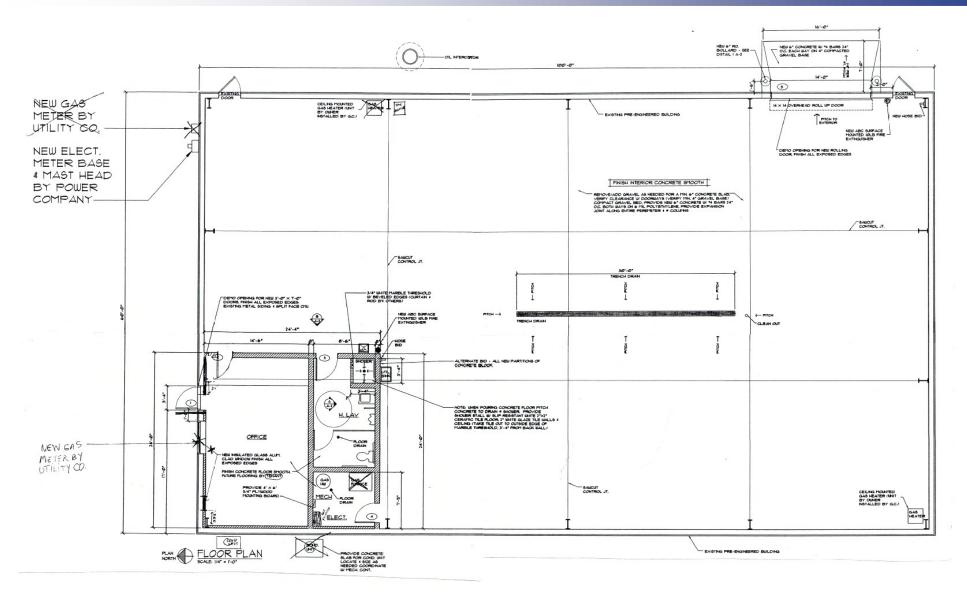

## **FLOOR PLAN**

Office: 330.757.4889 | Fax: 330.294.5622 | 3830 Starr Centre Dr, Suite 2, Canfield, OH 44406

Office: 330.757.4889 | Fax: 330.294.5622 | 3830 Starr Centre Dr, Suite 2, Canfield, OH 44406

#### **HIGHLIGHTS**

- 6,000 SF Industrial building in the CASTLO Industrial Park, along the banks of Yellow Creek in Struthers, OH
- Over 10,000,000 consumers within 100-mile radius
- Centrally located between Cleveland/Pittsburgh (70 miles) and New York/Chicago (400 miles)
- Potential tax abatement / TIF (Tax Increment Financing)
- 1) drive in door (14' x 14')

| SITE INFORMATION    |                                                                     |  |
|---------------------|---------------------------------------------------------------------|--|
| LOCATION<br>ZONING  | Struthers City<br>Mahoning County<br>I-1 Industrial                 |  |
| SIZE CEILING HEIGHT | 6,000 SF on 1.12 acres 1) 14' x 14' drive-in door 20' to steel beam |  |
| YEAR BUILT          | 2004                                                                |  |
| POWER<br>RENT       | 400 amp 3 phase<br>\$5.00/SF NNN                                    |  |
| PRICE               | \$600,000                                                           |  |