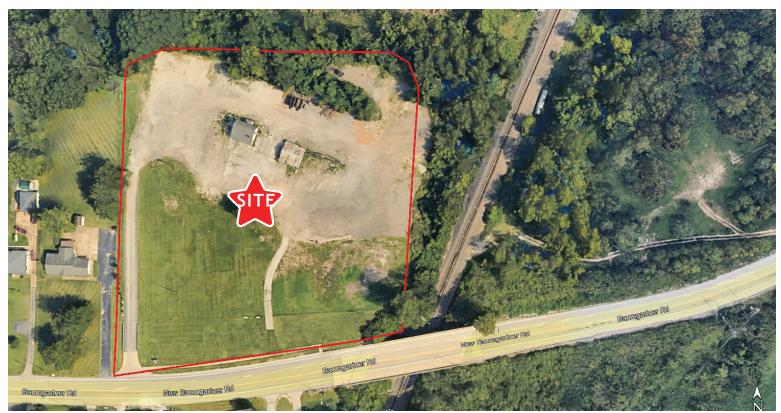

## 4409 NEW BAUMGARTNER RD ST. LOUIS, MO 63129



## FOR LEASE OR SALE NEW CONSTRUCTION 30,000 SF Office/Service/Logistics Facility (EXPANDABLE TO 60,000 SF)

- 24' Clear Height Ceilings
- ESFR Sprinkler System
- 60'D x 50'W Column Spacing
- 4 (9'x10') Dock Height Doors
- 2 (12'x14') Grade-Level Drive-In Doors
- Additional (9'x10') Dock Height Knock-Out Doors
- LED Lighting
- Office Built to Suit
- 4 Acres of Paved Outside Storage
- Delivery June of 2025
- LEASE RATE: \$12.00/SF NNN
- SALE PRICE: \$5,995,000.00



JEFF HAWLEY (636) 534-2904 | jhawley@blockhawley.com

**BRANDON DUNCAN** 

(636) 534-2916 | bduncan@blockhawley.com



## **SURVEY & AERIAL**

## 4409 NEW BAUMGARTNER RD