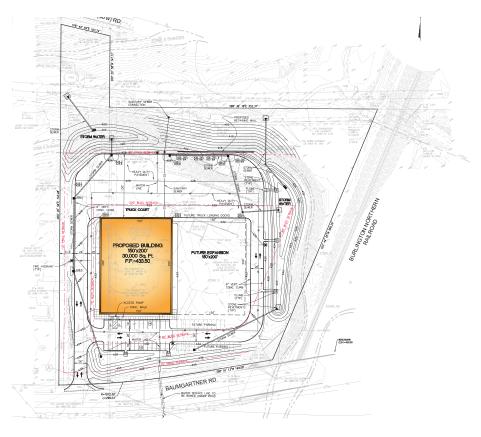

## 4409 NEW BAUMGARTNER RD ST. LOUIS, MO 63129



## FOR LEASE OR SALE NEW CONSTRUCTION 30,000 SF Office/Service/Logistics Facility (EXPANDABLE TO 60,000 SF)

- 24' Clear Height Ceilings
- ESFR Sprinkler System
- 60'D x 50'W Column Spacing
- 4 (9'x10') Dock Height Doors
- 2 (12'x14') Grade-Level Drive-In Doors
- Additional (9'x10') Dock Height Knock-Out Doors
- LED Lighting
- Office Built to Suit
- 4 Acres of Paved Outside Storage
- Delivery June of 2025
- LEASE RATE: \$12.00/SF NNN
- SALE PRICE: \$5,995,000.00



JEFF HAWLEY (636) 534-2904 | jhawley@blockhawley.com

**BRANDON DUNCAN** 

(636) 534-2916 | bduncan@blockhawley.com



## **SURVEY & AERIAL**

## 4409 NEW BAUMGARTNER RD