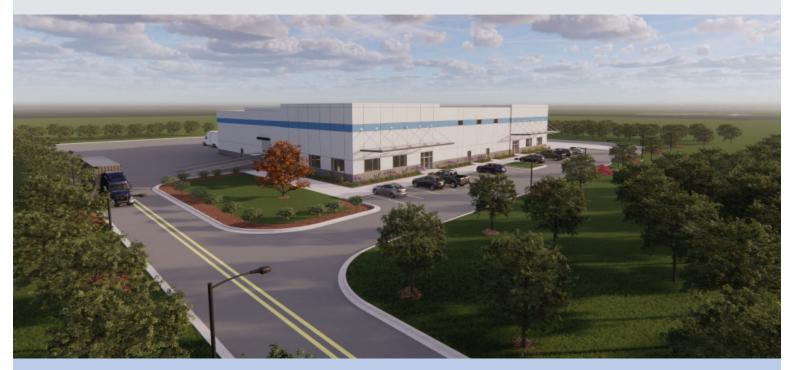

## FOR LEASE OR SALE NEW CONSTRUCTION 30,000 SF Office/Service/Logistics Facility (EXPANDABLE TO 60,000 SF)

- 24' Clear Height Ceilings
- ESFR Sprinkler System
- 60'D x 50'W Column Spacing
- 4 (9'x10') Dock Height Doors
- 2 (12'x14') Grade-Level Drive-In Doors
- Additional (9'x10') Dock Height Knock-Out Doors
- LED Lighting
- Office Built to Suit
- 4 Acres of Paved Outside Storage
- Delivery June of 2025
- LEASE RATE: \$12.00/SF NNN
- SALE PRICE: \$5,995,000.00