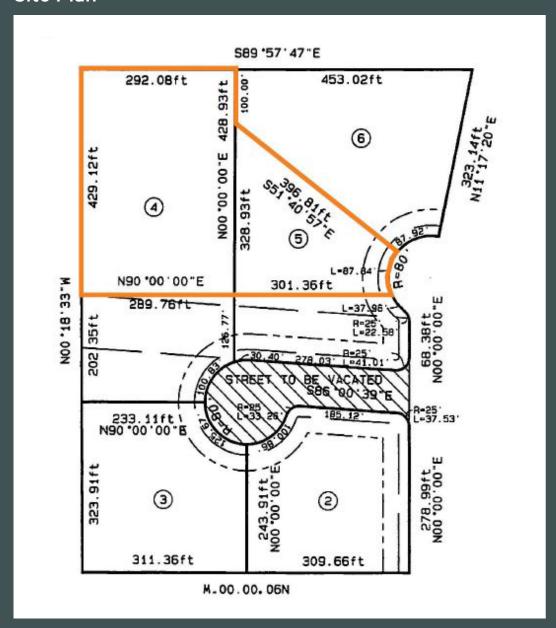

# Virgil L. Anderson

Industrial Park

## **Industrial Land**

1400 Virgil Anderson Drive Drumright, OK 74030 www.cbre.com



## **Property Features**

- + Located Northeast of Drumright
- +4± Total Acres\*
- + 2 Lots 1.12 to 2.88± Acres\*
- + Platted Sites

- + Utilities Available
- +35 Miles to Tulsa
- \*Source: Owner

#### Site Plan



### **Contact Us**

Dwayne Flynn, SIOR, CCIM Senior Vice President +1 918 392 7249 dwayne.flynn@cbre.com Ryan Shaffer, SIOR, CCIM First Vice President +1 918 392 7203 ryan.shaffer@cbre.com

© 2025 CBRE, Inc. All rights reserved. This information has been obtained from sources believed reliable, but has not been verified for accuracy or completeness. You should conduct a careful, independent investigation of the property and verify all information. Any reliance on this information is solely at your own risk. CBRE and the CBRE logo are service marks of CBRE, Inc. All other marks displayed on this document are the property of their respective owners, and the use of such logos does not imply any affiliation with or endorsement of CBRE. Photos herein are the property of their respective owner