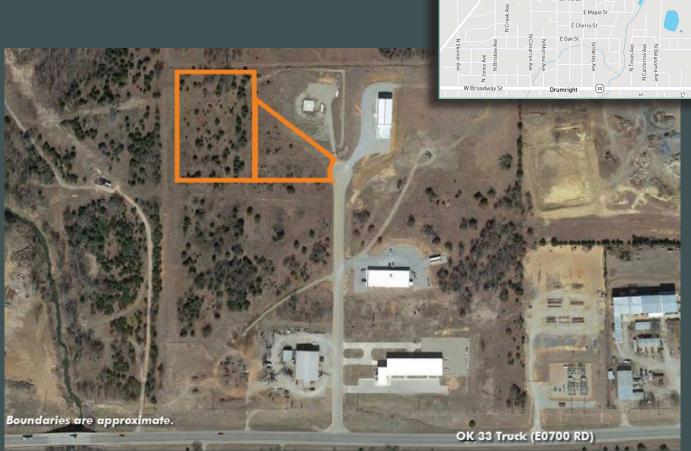

## **Property Features**

- + Located Northeast of Drumright
- +4± Total Acres\*
- + 2 Lots 1.12 to 2.88± Acres\*
- + Platted Sites

- + Utilities Available
- +35 Miles to Tulsa
- \*Source: Owner