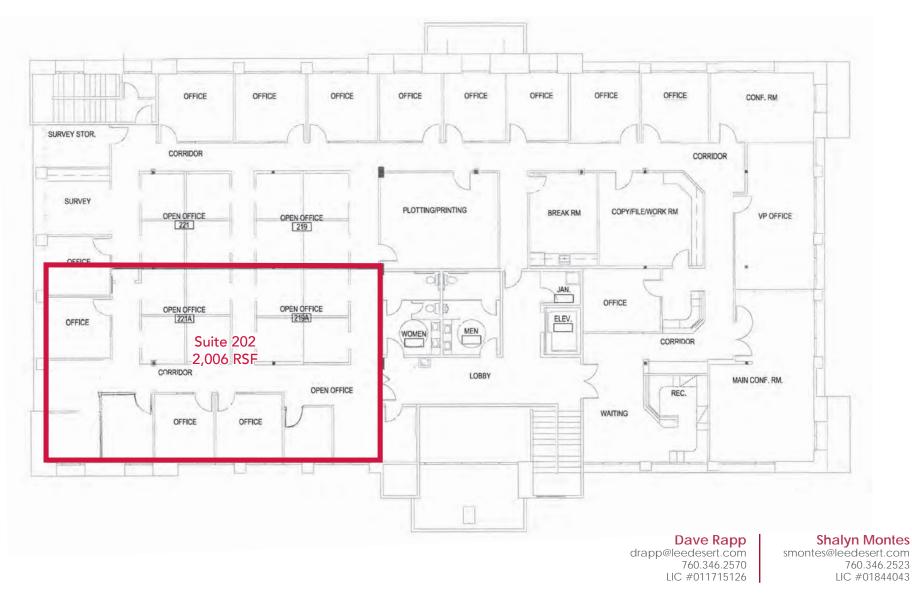

# UNIT 202 - 2,006 SF - \$3,815 per month (\$1.90/SF ±) Modified Gross

Professional Office space for Lease – join legal and medical professionals at this well maintained office building centrally located in the heart of Palm Desert. Available July 1, 2024

- 2nd floor unit with excellent views
- 4 private offices
- Open workspace with in-place cubicles
- Kitchen
- Elevator served
- Reserved parking

Dave Rapp drapp@leedesert.com 760.346.2570 LIC #011715126 Shalyn Montes smontes@leedesert.com 760.346.2523 LIC #01844043







#### Suite 202 Floorplan - 2,006 RSF





### **EXTERIOR PHOTOS**







Dave Rapp drapp@leedesert.com 760.346.2570 LIC #011715126 Shalyn Montes smontes@leedesert.com 760.346.2523 LIC #01844043