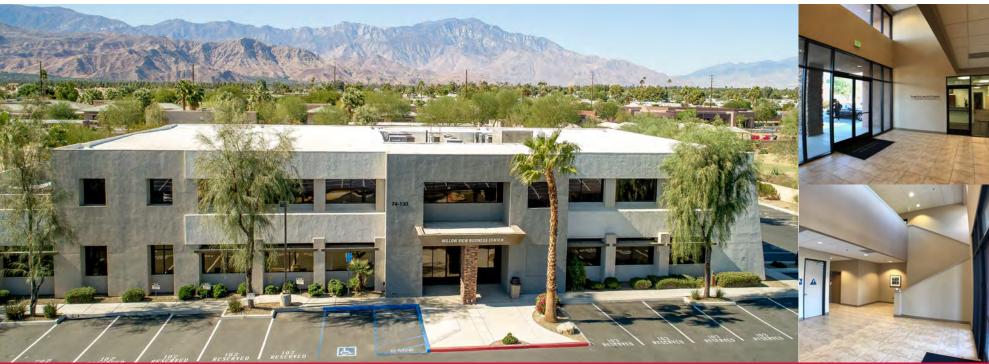

# UNIT 202 - 2,006 SF - \$3,815 per month (\$1.90/SF ±) Modified Gross

Professional Office space for Lease – join legal and medical professionals at this well maintained office building centrally located in the heart of Palm Desert. Available July 1, 2024

- 2nd floor unit with excellent views
- 4 private offices
- Open workspace with in-place cubicles
- Kitchen
- Elevator served
- Reserved parking

Dave Rapp drapp@leedesert.com 760.346.2570 LIC #011715126 Shalyn Montes smontes@leedesert.com 760.346.2523 LIC #01844043