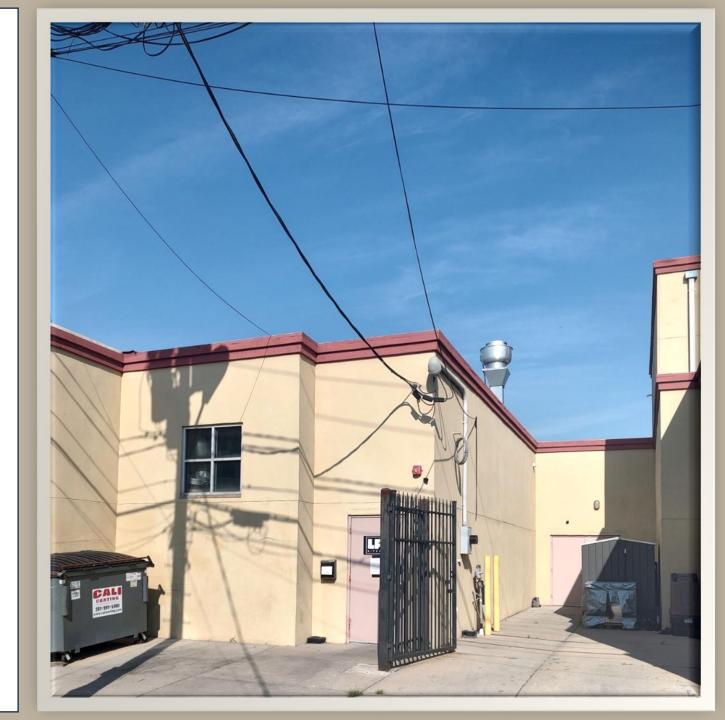

## <u>1,972sf Vented Commercial</u> <u>Kitchen Space</u>

Conveniently located in close proximity to highway routes 1&9, 7, 280, 78, 95, 139 and NJ Transit & PATH train public transportation at JSQ Station, as well as situated in the center of Jersey City with quick street access to all neighborhoods, this caterer's kitchen comes with sink basins, up-to-date and vented hood for open flame cooking, and drive-up loading. All additional kitchen equipment and accoutrement in place may be purchased from the existing tenant.