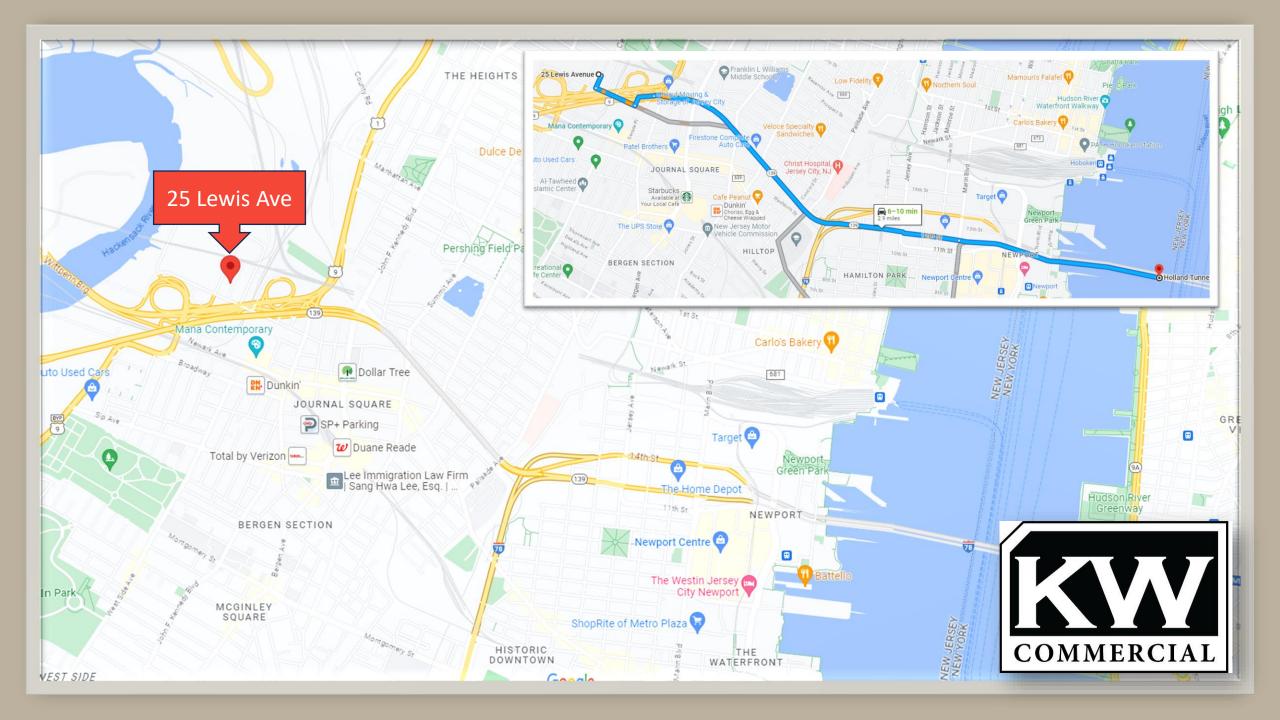

## <u>1,972sf Vented Commercial</u> <u>Kitchen Space</u>

Conveniently located in close proximity to highway routes 1&9, 7, 280, 78, 95, 139 and NJ Transit & PATH train public transportation at JSQ Station, as well as situated in the center of Jersey City with quick street access to all neighborhoods, this caterer's kitchen comes with sink basins, up-to-date and vented hood for open flame cooking, and drive-up loading. All additional kitchen equipment and accoutrement in place may be purchased from the existing tenant.