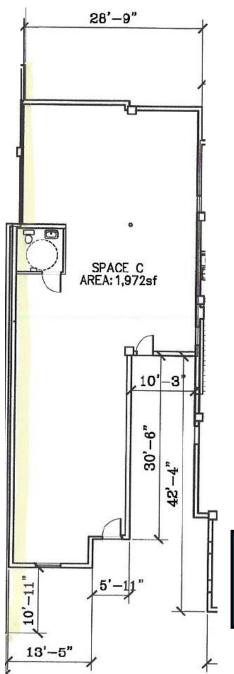

## <u>1,972sf Vented Commercial</u> <u>Kitchen Space</u>

Conveniently located in close proximity to highway routes 1&9, 7, 280, 78, 95, 139 and NJ Transit & PATH train public transportation at JSQ Station, as well as situated in the center of Jersey City with quick street access to all neighborhoods, this caterer's kitchen comes with sink basins, up-to-date and vented hood for open flame cooking, and drive-up loading. All additional kitchen equipment and accoutrement in place may be purchased from the existing tenant.

Area: Ceiling height: Building: Floors: 1,972 RSF 13' Masonry/block Concrete Slab

Call for additional information \_\_\_\_\_\_\_\_\_ and to arrange a tour \_\_\_\_\_\_\_

Joshua Tedeschi 551 580-9733 joshtede@kwcommercial.com