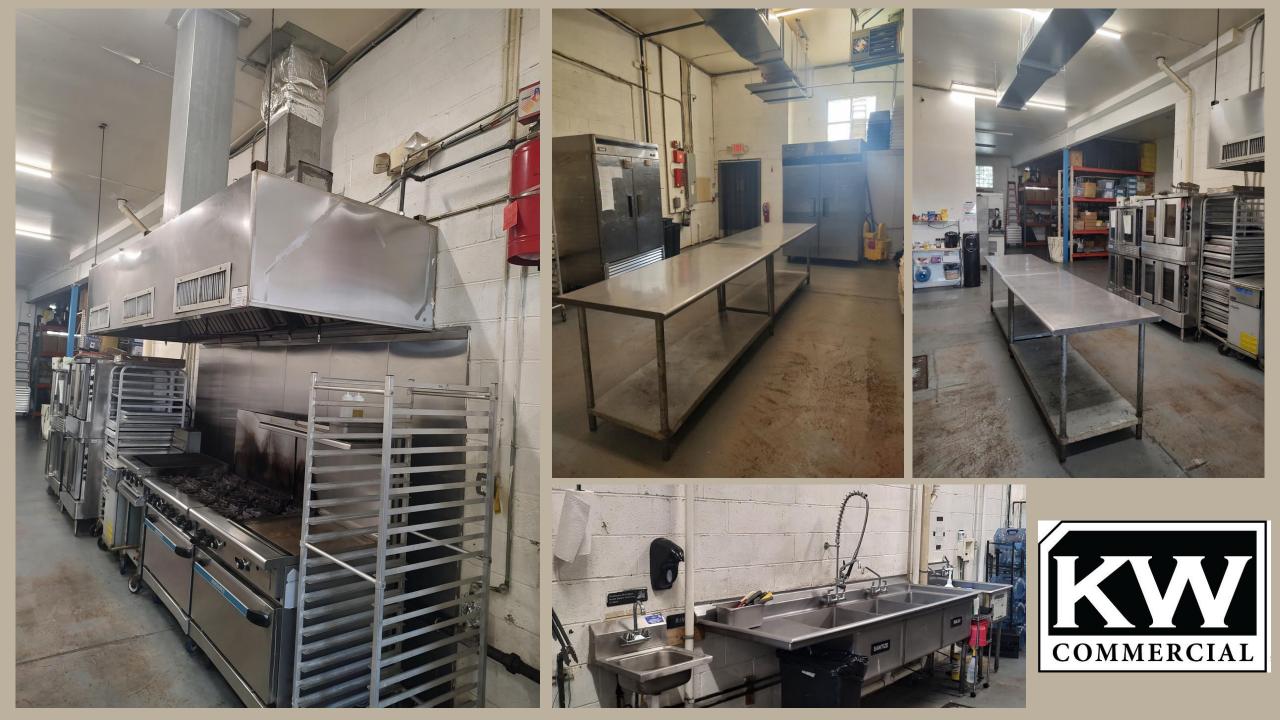

## <u>1,972sf Vented Commercial</u> <u>Kitchen Space</u>

Conveniently located in close proximity to highway routes 1&9, 7, 280, 78, 95, 139 and NJ Transit & PATH train public transportation at JSQ Station, as well as situated in the center of Jersey City with quick street access to all neighborhoods, this caterer's kitchen comes with sink basins, up-to-date and vented hood for open flame cooking, and drive-up loading. All additional kitchen equipment and accoutrement in place may be purchased from the existing tenant.

Exclusively Represented by:

Joshua Tedeschi NJ Lic# 0900671 551 580-9733 joshtede@kwcommercial.com

Base rent: \$25psf/\$4,000mo./\$48,000yr

Equipment included with lease: Hood, sinks, hot water heater, space heaters. All other equipment for sale by exiting tenant. Equipment list and price will be made available separately.