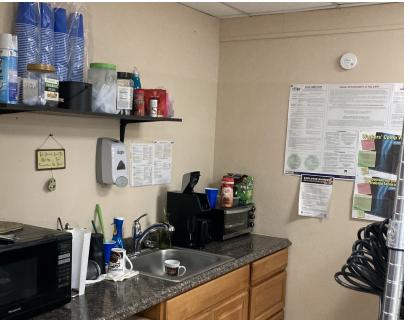

# **N**ITALCOR

2,000sf Flex space unit. Fully air-conditioned glass storefront with office buildout in front and open warehouse/storage space in back with VCT flooring. Large double-door loading area in back; two ADA restrooms, kitchenette