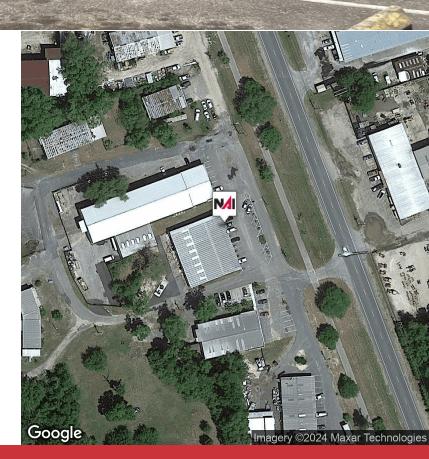

## FOR LEASE

3972 Woodville Highway Tallahassee, FL 32305

# **N**ITALCOR

2,000sf Flex space unit. Fully air-conditioned glass storefront with office buildout in front and open warehouse/storage space in back with VCT flooring. Large double-door loading area in back; two ADA restrooms, kitchenette

- Storefront/Flex space
- Fully air-conditioned
- High traffic location
- Front door parking