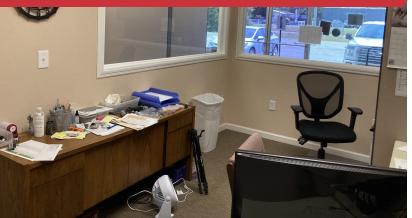

# **N**ITALCOR

2,000sf Flex space unit. Fully air-conditioned glass storefront with office buildout in front and open warehouse/storage space in back with VCT flooring. Large double-door loading area in back; two ADA restrooms, kitchenette

#### 2,000 SF FLEX SPACE FOR LEASE

#### 2,000 SF OFFICE / FLEX SPACE AVAILABLE FOR LEASE