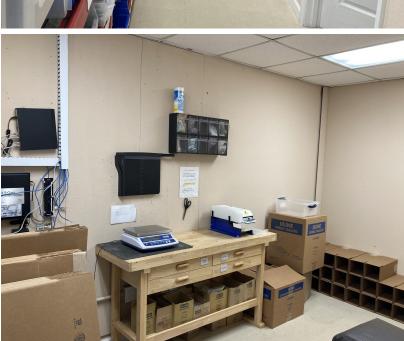

# **N**ITALCOR

2,000sf Flex space unit. Fully air-conditioned glass storefront with office buildout in front and open warehouse/storage space in back with VCT flooring. Large double-door loading area in back; two ADA restrooms, kitchenette

#### 2,000 SF FLEX SPACE FOR LEASE

#### 2,000 SF OFFICE / FLEX SPACE AVAILABLE FOR LEASE