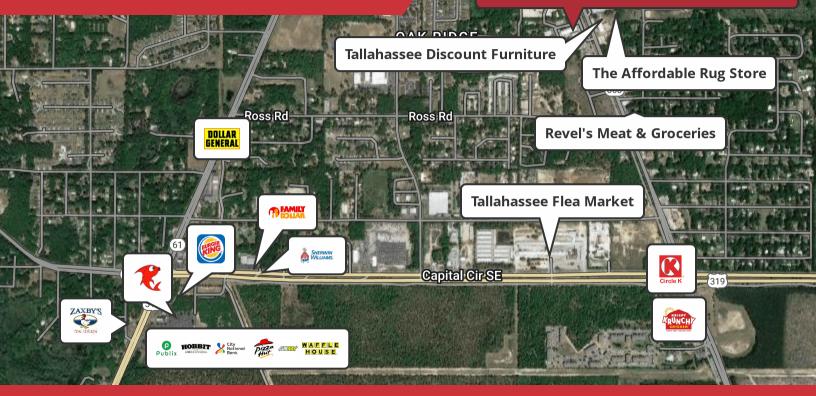

- Storefront/Flex space
- Fully air-conditioned
- High traffic location
- Front door parking