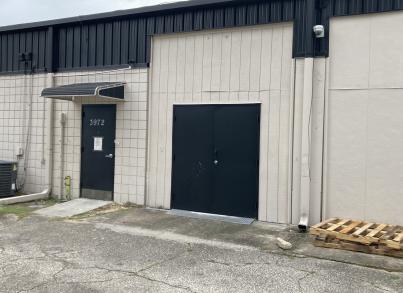

## FOR LEASE

3972 Woodville Highway Tallahassee, FL 32305

# **N**ITALCOR

2,000sf Flex space unit. Fully air-conditioned glass storefront with office buildout in front and open warehouse/storage space in back with VCT flooring. Large double-door loading area in back; two ADA restrooms, kitchenette