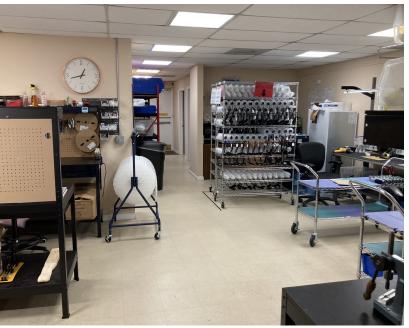

# **N**ITALCOR

2,000sf Flex space unit. Fully air-conditioned glass storefront with office buildout in front and open warehouse/storage space in back with VCT flooring. Large double-door loading area in back; two ADA restrooms, kitchenette

#### 2,000 SF FLEX SPACE FOR LEASE

#### 2,000 SF OFFICE / FLEX SPACE AVAILABLE FOR LEASE