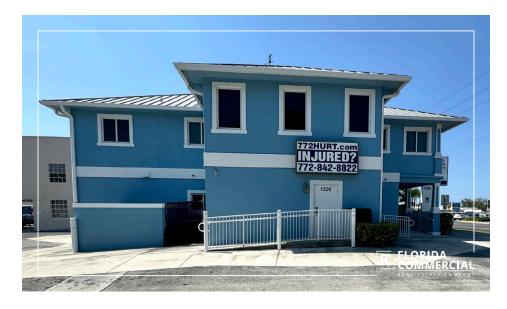

### 1330 SE Federal Hwy, Stuart, FL 34994

### 1ST FLOOR OFFICE BUILDING

ALBERT BROWN Sales Associate T: 772.631.7989 E: albert@albertbrownre.com

#### **PROPERTY OVERVIEW**

R Introducing an exceptional leasing opportunity in Stuart! Discover this magnificent 1,830 sq ft office space situated along the US Highway 1, offering unparalleled visibility for your business. Step into a contemporary environment, meticulously crafted and move-in ready to accommodate a diverse range of businesses. With its professional ambiance, this space is thoughtfully designed foress