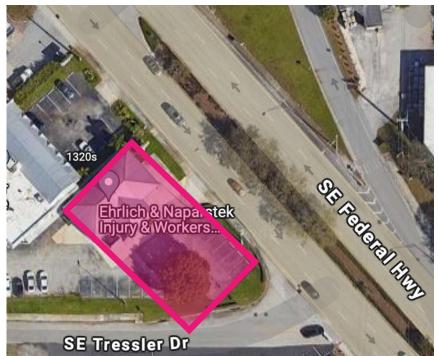

### 1330 SE Federal Hwy, Stuart, FL 34994

#### **PROPERTY OVERVIEW**

R Introducing an exceptional leasing opportunity in Stuart! Discover this magnificent 1,830 sq ft office space situated along the US Highway 1, offering unparalleled visibility for your business. Step into a contemporary environment, meticulously crafted and move-in ready to accommodate a diverse range of businesses. With its professional ambiance, this space is thoughtfully designed foress