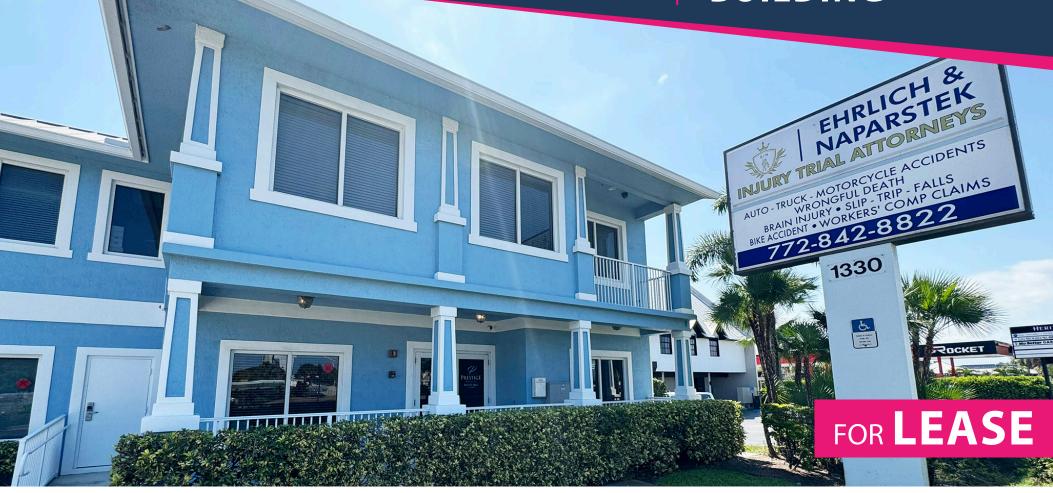

### 1330 SE Federal Hwy, Stuart, FL 34994

### 1ST FLOOR OFFICE BUILDING

ALBERT BROWN Sales Associate T: 772.631.7989 E: albert@albertbrownre.com

#### **PROPERTY OVERVIEW**

R Introducing an exceptional leasing opportunity in Stuart! Discover this magnificent 1,830 sq ft office space situated along the US Highway 1, offering unparalleled visibility for your business. Step into a contemporary environment, meticulously crafted and move-in ready to accommodate a diverse range of businesses. With its professional ambiance, this space is thoughtfully designed foress

Key Features: • Prominent Exposure: Enjoy prime exposure along US Highway 1, ensuring maximum visibility to drive traffic and enhance your brand presence.

- Turnkey Convenience: Transition seamlessly into your new workspace with its move-in ready condition, saving you time and resources.
- Functional Layout: Benefit from four private offices, a dedicated conference room, and a secure vault that can be tailored to your specific needs.
- Comfort and Control: Each office is equipped with individually controlled HVAC systems, ensuring personalized comfort for you and your team.
- Convenience Amenities: Take advantage of the well-equipped kitchen/break room, two restrooms, and ample parking facilities for your convenience and comfort.