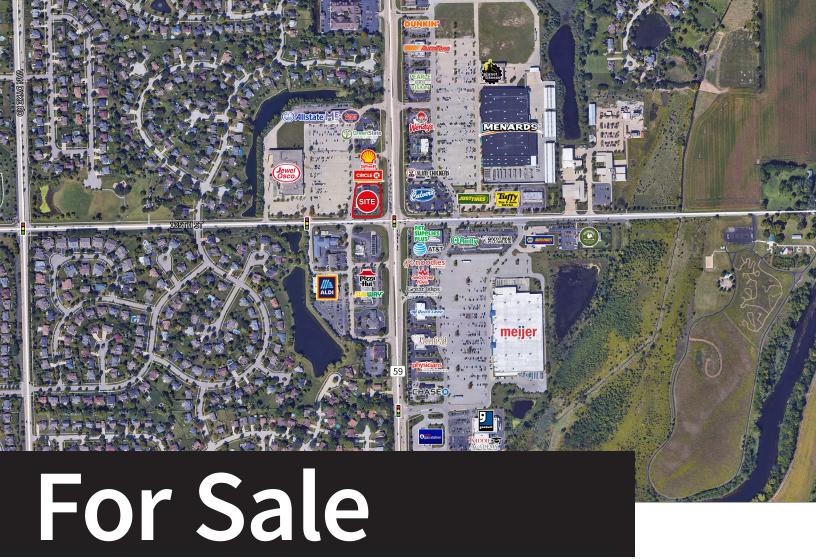

## Former Bank Branch Reuse, Repositioning or Redevelopment Opportunity NWC 135th St & IL Rt 59

- Building Size: +/- 5,158 SF

- Parcel Size: +/- .90 Acres

Parking Spaces: 27

- Drive-thru Lanes: 5 exisiting Lanes

- Asking Price: \$1,300,000

### 13470 IL Rt 59 Plainfield, IL 60585