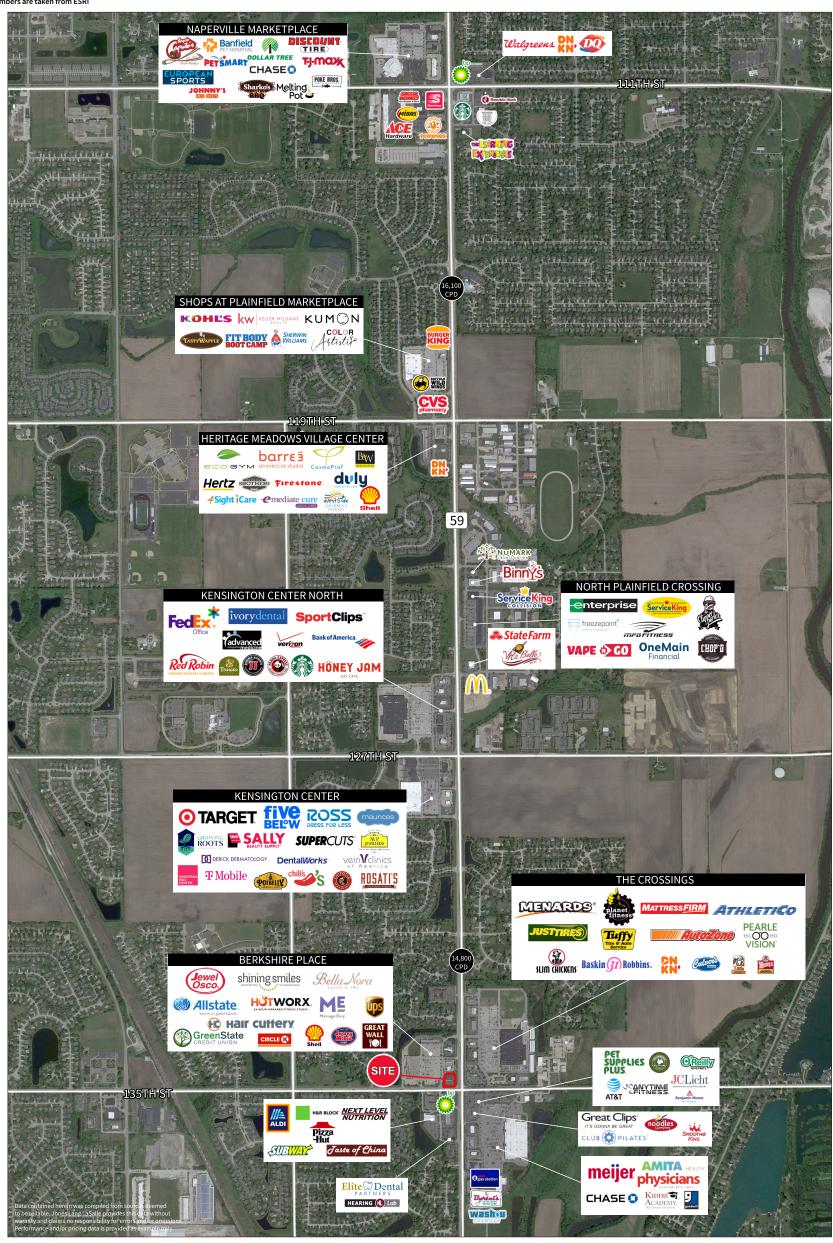

## Former Bank Branch Reuse, Repositioning or Redevelopment Opportunity NWC 135th St & IL Rt 59

- Building Size: +/- 5,158 SF

- Parcel Size: +/- .90 Acres

Parking Spaces: 27

- Drive-thru Lanes: 5 exisiting Lanes

### 13470 IL Rt 59 Plainfield, IL 60585