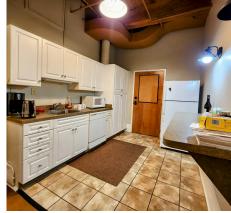

### **DESCRIPTION**

Embrace the blend of historic charm and modern functionality in this remarkable setting located within the historic Brookstown Mill and neighboring Old Salem offering 2,500 S.F. of unique, industrial aesthetics. The property features heavy wood beams, exposed brick walls, hardwood floors, and high ceilings, creating a distinctive and inspiring work environment. The office layout includes 7 offices, a conference room, private workspace, kitchen, bathroom and spacious lobby, catering to diverse business needs and ideal for fostering creativity and productivity.

### **KEY FEATURES**

- ±2,500 SF office features a lobby/reception area, 7 private offices, a conference room, kitchen/breakroom area, and an open workspace
- Industrial aesthetic with high ceilings, hardwood floors, exposed brick walls, wooden beam ceilings, and skylights
- Walkable to Camino Bakery, DiLisio's, BYGood Coffee, Old Salem with FREE parking