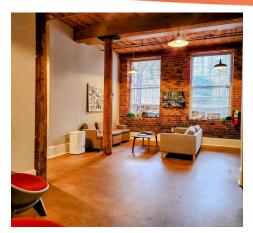

### **DESCRIPTION**

Embrace the blend of historic charm and modern functionality in this remarkable setting located within the historic Brookstown Mill and neighboring Old Salem offering 2,500 S.F. of unique, industrial aesthetics. The property features heavy wood beams, exposed brick walls, hardwood floors, and high ceilings, creating a distinctive and inspiring work environment. The office layout includes 7 offices, a conference room, private workspace, kitchen, bathroom and spacious lobby, catering to diverse business needs and ideal for fostering creativity and productivity.

### **KEY FEATURES**

- ±2,500 SF office features a lobby/reception area, 7 private offices, a conference room, kitchen/breakroom area, and an open workspace
- Industrial aesthetic with high ceilings, hardwood floors, exposed brick walls, wooden beam ceilings, and skylights
- Walkable to Camino Bakery, DiLisio's, BYGood Coffee, Old Salem with FREE parking