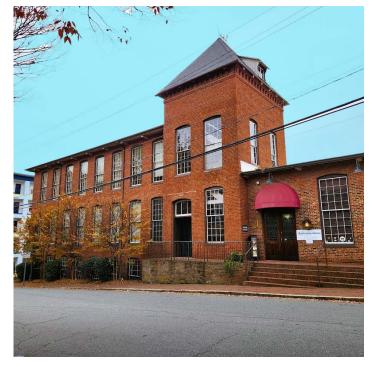

## 200 Brookstown Avenue

Winston-Salem, NC 27101

### **DESCRIPTION**

Embrace the blend of historic charm and modern functionality in this remarkable setting located within the historic Brookstown Mill and neighboring Old Salem offering 2,500 S.F. of unique, industrial aesthetics. The property features heavy wood beams, exposed brick walls, hardwood floors, and high ceilings, creating a distinctive and inspiring work environment. The office layout includes 7 offices, a conference room, private workspace, kitchen, bathroom and spacious lobby, catering to diverse business needs and ideal for fostering creativity and productivity.

# 200 Brookstown Avenue

Winston-Salem, NC 27101