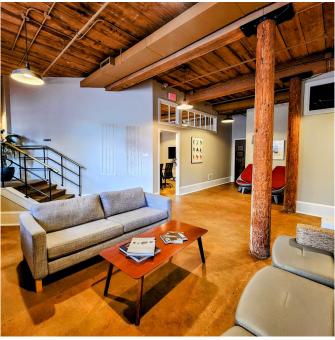

### **DESCRIPTION**

Embrace the blend of historic charm and modern functionality in this remarkable setting located within the historic Brookstown Mill and neighboring Old Salem offering 2,500 S.F. of unique, industrial aesthetics. The property features heavy wood beams, exposed brick walls, hardwood floors, and high ceilings, creating a distinctive and inspiring work environment. The office layout includes 7 offices, a conference room, private workspace, kitchen, bathroom and spacious lobby, catering to diverse business needs and ideal for fostering creativity and productivity.

### **KEY FEATURES**

- ±2,500 SF office features a lobby/reception area, 7 private offices, a conference room, kitchen/breakroom area, and an open workspace
- Industrial aesthetic with high ceilings, hardwood floors, exposed brick walls, wooden beam ceilings, and skylights
- Walkable to Camino Bakery, DiLisio's, BYGood Coffee, Old Salem with FREE parking