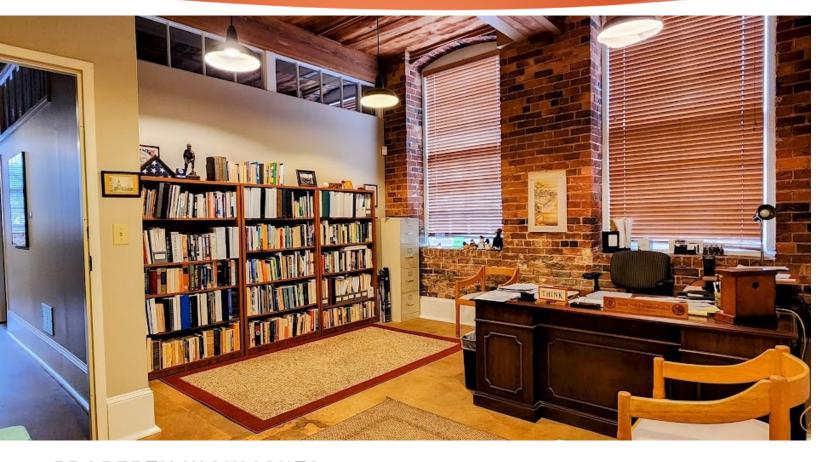

### **DESCRIPTION**

Embrace the blend of historic charm and modern functionality in this remarkable setting located within the historic Brookstown Mill and neighboring Old Salem offering 2,500 S.F. of unique, industrial aesthetics. The property features heavy wood beams, exposed brick walls, hardwood floors, and high ceilings, creating a distinctive and inspiring work environment. The office layout includes 7 offices, a conference room, private workspace, kitchen, bathroom and spacious lobby, catering to diverse business needs and ideal for fostering creativity and productivity.

### **KEY FEATURES**

- ±2,500 SF office features a lobby/reception area, 7 private offices, a conference room, kitchen/breakroom area, and an open workspace
- Industrial aesthetic with high ceilings, hardwood floors, exposed brick walls, wooden beam ceilings, and skylights
- Walkable to Camino Bakery, DiLisio's, BYGood Coffee, Old Salem with FREE parking