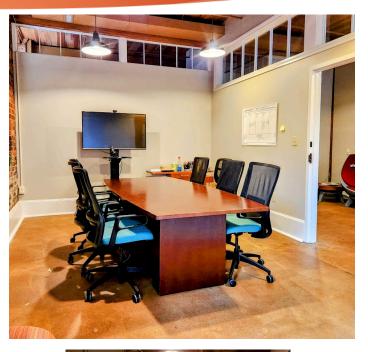

### **DESCRIPTION**

Embrace the blend of historic charm and modern functionality in this remarkable setting located within the historic Brookstown Mill and neighboring Old Salem offering 2,500 S.F. of unique, industrial aesthetics. The property features heavy wood beams, exposed brick walls, hardwood floors, and high ceilings, creating a distinctive and inspiring work environment. The office layout includes 7 offices, a conference room, private workspace, kitchen, bathroom and spacious lobby, catering to diverse business needs and ideal for fostering creativity and productivity.

### **KEY FEATURES**

- ±2,500 SF office features a lobby/reception area, 7 private offices, a conference room, kitchen/breakroom area, and an open workspace
- Industrial aesthetic with high ceilings, hardwood floors, exposed brick walls, wooden beam ceilings, and skylights
- Walkable to Camino Bakery, DiLisio's, BYGood Coffee, Old Salem with FREE parking