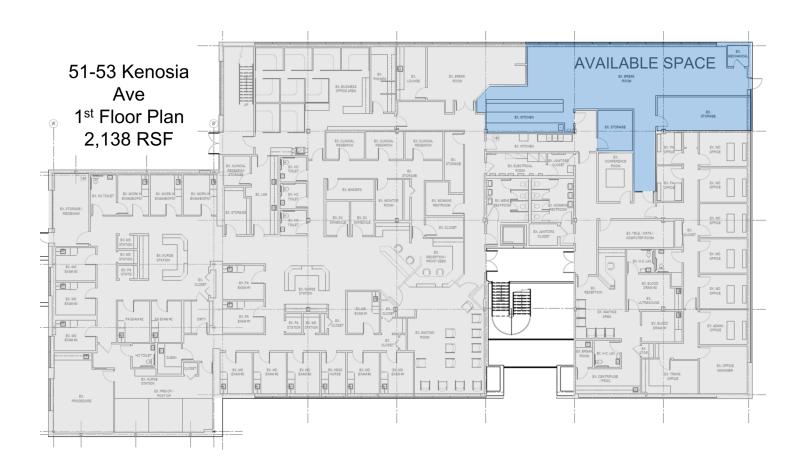

#### PROPERTY DESCRIPTION

Coldwell Banker Commercial Realty is pleased to present 51-53 Kenosia Ave for Lease. This is a multi-tenant Office / Medical Building consisting of 33,547 RSF of which 11,622 RSF is available on the 2nd Floor and roughly 2,138 RSF on the 1st floor. The building sits on 8.69 acres and was built in 1981. Current Tenants are Urology Associates and Baroody Plastic Surgery.

#### **PROPERTY HIGHLIGHTS**

- 1st floor suite is 2,138 sf with open floor plan and had direct exterior access
- · 2nd floor suite has perimeter offices, interior workstation, men's and woman's multi-stall in-suite bathrooms
- · Elevatored serviced building
- · Updated common areas
- · Ample Parking for traditional office or medical
- 10 foot ceiling

#### OFFERING SUMMARY

Lease Rate:

| Available SF:     |           | 2,138 - 11,622 SF |            |  |
|-------------------|-----------|-------------------|------------|--|
| Lot Size:         |           |                   | 8.69 Acres |  |
| Building Size:    |           |                   | 33,547 SF  |  |
| DEMOGRAPHICS      | 1 MILE    | 2 MILES           | 3 MILES    |  |
| Total Households  | 1,315     | 7,868             | 18,859     |  |
| Total Population  | 2,945     | 20,249            | 46,431     |  |
| Average HH Income | \$111,976 | \$97,729          | \$89,240   |  |
|                   |           |                   |            |  |