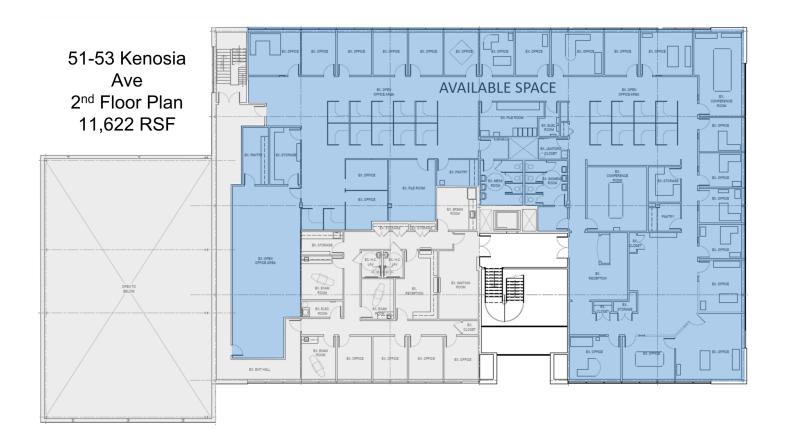

#### PROPERTY DESCRIPTION

Coldwell Banker Commercial Realty is pleased to present 51-53 Kenosia Ave for Lease. This is a multi-tenant Office / Medical Building consisting of 33,547 RSF of which 11,622 RSF is available on the 2nd Floor and roughly 2,138 RSF on the 1st floor. The building sits on 8.69 acres and was built in 1981. Current Tenants are Urology Associates and Baroody Plastic Surgery.

#### **PROPERTY HIGHLIGHTS**

- 1st floor suite is 2,138 sf with open floor plan and had direct exterior access
- · 2nd floor suite has perimeter offices, interior workstation, men's and woman's multi-stall in-suite bathrooms
- · Elevatored serviced building
- · Updated common areas
- · Ample Parking for traditional office or medical
- 10 foot ceiling

#### OFFERING SUMMARY

Lease Rate:

| Available SF:     |           | 2,138 - 11,622 SF |            |  |
|-------------------|-----------|-------------------|------------|--|
| Lot Size:         |           |                   | 8.69 Acres |  |
| Building Size:    |           |                   | 33,547 SF  |  |
| DEMOGRAPHICS      | 1 MILE    | 2 MILES           | 3 MILES    |  |
| Total Households  | 1,315     | 7,868             | 18,859     |  |
| Total Population  | 2,945     | 20,249            | 46,431     |  |
| Average HH Income | \$111,976 | \$97,729          | \$89,240   |  |
|                   |           |                   |            |  |