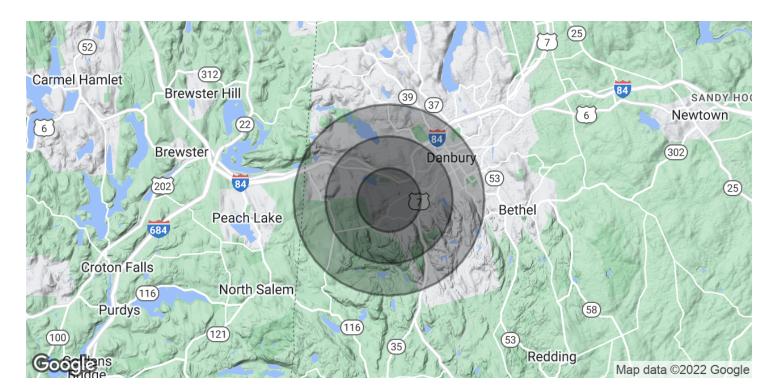

#### OFFERING SUMMARY

Lease Rate:

| Available SF:     |           | 2,138 - 11,622 SF |            |  |
|-------------------|-----------|-------------------|------------|--|
| Lot Size:         |           |                   | 8.69 Acres |  |
| Building Size:    |           |                   | 33,547 SF  |  |
| DEMOGRAPHICS      | 1 MILE    | 2 MILES           | 3 MILES    |  |
| Total Households  | 1,315     | 7,868             | 18,859     |  |
| Total Population  | 2,945     | 20,249            | 46,431     |  |
| Average HH Income | \$111,976 | \$97,729          | \$89,240   |  |
|                   |           |                   |            |  |

### 51-53 KENOSIA AVE

51-53 Kenosia Ave Danbury, CT 06810

| POPULATION           | 1 MILE    | 2 MILES   | 3 MILES   |
|----------------------|-----------|-----------|-----------|
| Total Population     | 2,945     | 20,249    | 46,431    |
| Average Age          | 44.1      | 36.0      | 38.7      |
| Average Age (Male)   | 40.4      | 34.9      | 38.9      |
| Average Age (Female) | 44.7      | 36.6      | 38.3      |
|                      |           |           |           |
| HOUSEHOLDS & INCOME  | 1 MILE    | 2 MILES   | 3 MILES   |
| Total Households     | 1,315     | 7,868     | 18,859    |
| # of Persons per HH  | 2.2       | 2.6       | 2.5       |
| Average HH Income    | \$111,976 | \$97,729  | \$89,240  |
| Average House Value  | \$321,837 | \$312,045 | \$276,712 |

<sup>\*</sup> Demographic data derived from 2020 ACS - US Census

**Daniel Sousa** Todd Payne, SIOR 203 948 7870 203 456 3223