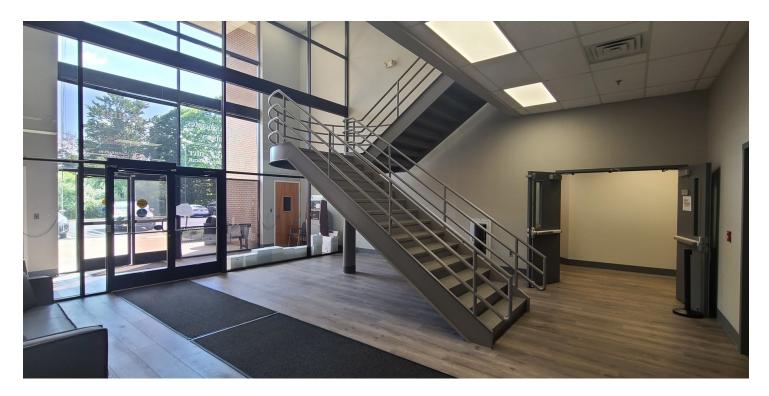

#### **PROPERTY HIGHLIGHTS**

- 1st floor suite is 2,138 sf with open floor plan and had direct exterior access
- · 2nd floor suite has perimeter offices, interior workstation, men's and woman's multi-stall in-suite bathrooms
- · Elevatored serviced building
- · Updated common areas
- · Ample Parking for traditional office or medical
- 10 foot ceiling