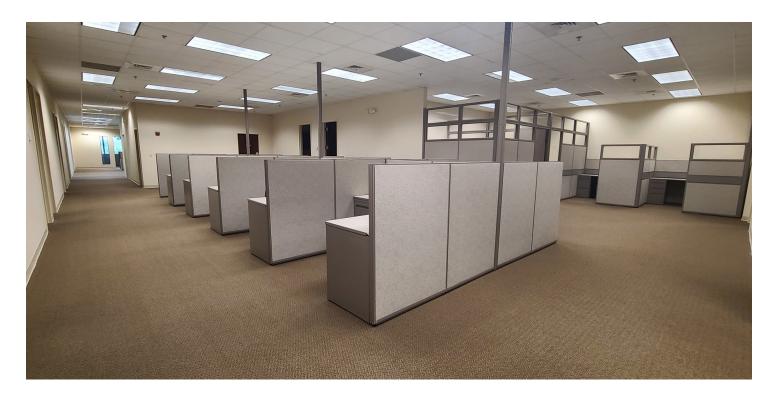

#### PROPERTY DESCRIPTION

Coldwell Banker Commercial Realty is pleased to present 51-53 Kenosia Ave for Lease. This is a multi-tenant Office / Medical Building consisting of 33,547 RSF of which 11,622 RSF is available on the 2nd Floor and roughly 2,138 RSF on the 1st floor. The building sits on 8.69 acres and was built in 1981. Current Tenants are Urology Associates and Baroody Plastic Surgery.

#### **PROPERTY HIGHLIGHTS**

- 1st floor suite is 2,138 sf with open floor plan and had direct exterior access
- · 2nd floor suite has perimeter offices, interior workstation, men's and woman's multi-stall in-suite bathrooms
- · Elevatored serviced building
- · Updated common areas
- · Ample Parking for traditional office or medical
- 10 foot ceiling