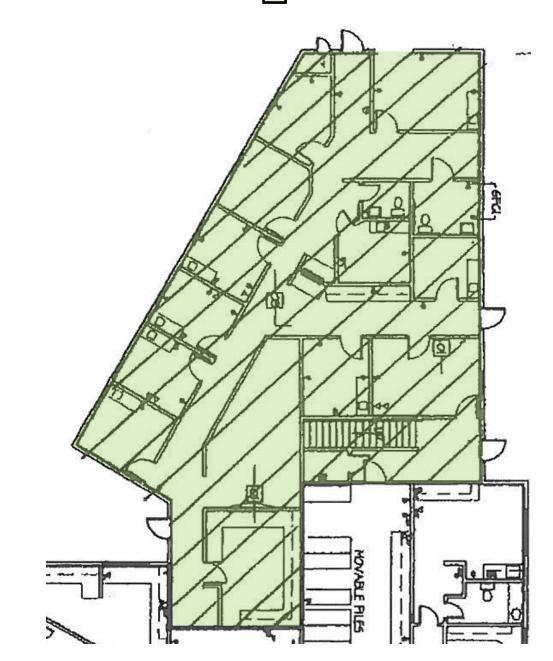

# DETAILS

| SUITE #4 | SIZE: ±1,200 SF – ±3,325 SF                                                                                               |
|----------|---------------------------------------------------------------------------------------------------------------------------|
| PRICE:   | \$2.50/SF/MO (Modified Gross)                                                                                             |
|          | Multiple Treatment Rooms, Doctors<br>Offices, Waiting Area, Staff Area,<br>Break Room, Multiple Restrooms, and<br>Storage |
| ZONING:  | Medical Office (OM)                                                                                                       |

## 3230 Beard Rd., Napa, CA 94559

Brokers of the Valley 1040 Main Street, Suite 101 Napa, CA 94559 707.224.8454

Suite 4