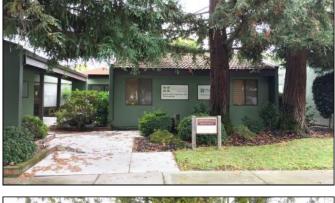

## **PROPERTY OVERVIEW**

Multi-tenant medical office building with opportunities to consider different configurations. Building has new paint, signage and good parking.

Just south of the Queen of the Valley Medical Center on the east side of Beard Road close to Trancas.