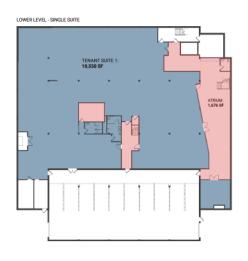

LOWER LEVEL - DOUBLE SUITE 1: 7,436 SF SINGLE TENANT: UNIT 1: 10,550 SQUARE FEET

**RENTABLE SPACE OPTIONS** 

DUAL TENANT: UNIT 1: 7,436 SQUARE FEET UNIT 2: 1,858 SQUARE FEET

THREE TENANTS: UNIT 1: 5,439 SQUARE FEET UNIT 2: 1,997 SQUARE FEET UNIT 3: 1,858 SQUARE FEET