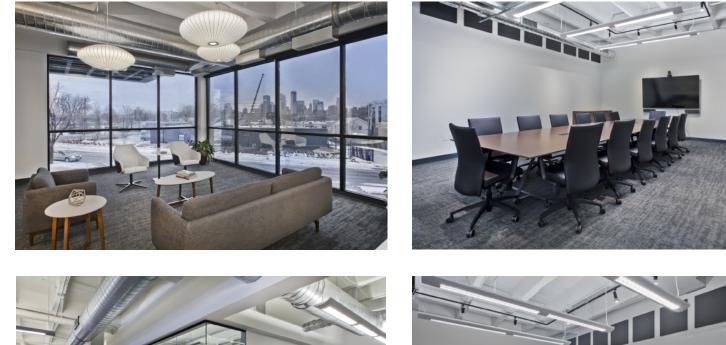

#### FEATURES AND AMENITIES

**Dynamic Common Spaces:** Engage and inspire in our active lower lobby, perfect for entertaining and socializing, adorned with exquisite art including photography, paintings, and sculptures.

Modern Conveniences: Multiple common areas including a welcoming entryway lobby, convenient elevator, spacious lower-level conference room, and tranquil outdoor seating.

Flexible Floor Plans: Tailored to accommodate single, dual, or triple tenant configurations, allowing you to customize your space to fit your business's unique needs.