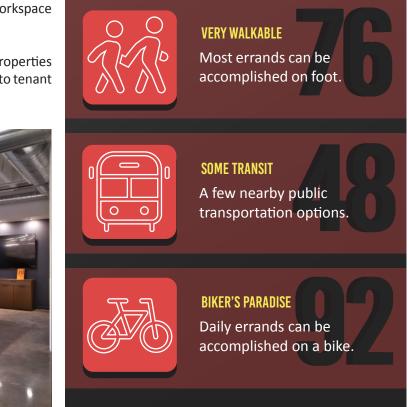

te and Street Parking
- Premiere Location

#### **LEASE RATE**

Starting at \$11 per square foot, variable based on amount of space rented and required improvements.

#### **IDEAL TENANTS**

We prioritize low-traffic offices, retailers, and showroom / creative maker space tenants. Particularly mission-based organizations that value community and social responsibility.



## **PREMIER LOCATION**

Situated in the vibrant Harrison neighborhood in Minneapolis, 1401 Glenwood Avenue offers a unique blend of high-quality, flexible workspace designed to foster creativity and innovation.

This owner-occupied property, managed by the reputable Linvill Properties and represented by NEOO Partners, ensures meticulous attention to tenant needs and proactive management.

## **NEIGHBORHOOD AT A GLANCE**



#### FEATURES AND AMENITIES

**Dynamic Common Spaces:** Engage and inspire in our active lower lobby, perfect for entertaining and socializing, adorned with exquisite art including photography, paintings, and sculptures.

Modern Conveniences: Multiple common areas including a welcoming entryway lobby, convenient elevator, spacious lower-level conference room, and tranquil outdoor seating.

Flexible Floor Plans: Tailored to accommodate single, dual, or triple tenant configurations, allowing you to customize your space to fit your business's unique needs.







## **TENANT INFORMATION**

**Current Tenancy:** The mezzanine level is home to LSE Architects, an award-winning, black-owned firm recognized for their significant community contributions. Their presence adds prestigious value to th