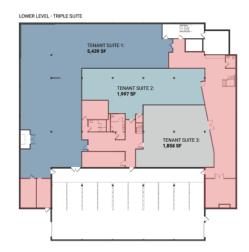

LOWER LEVEL - DOUBLE SUITE 1: 7,436 SF SINGLE TENANT: UNIT 1: 10,550 SQUARE FEET

**RENTABLE SPACE OPTIONS** 

DUAL TENANT: UNIT 1: 7,436 SQUARE FEET UNIT 2: 1,858 SQUARE FEET

THREE TENANTS: UNIT 1: 5,439 SQUARE FEET UNIT 2: 1,997 SQUARE FEET UNIT 3: 1,858 SQUARE FEET