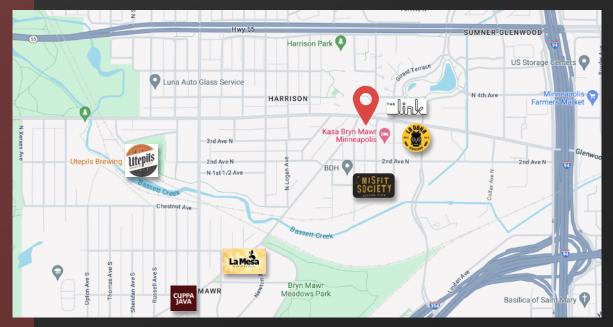

## **PREMIER LOCATION**

Situated in the vibrant Harrison neighborhood in Minneapolis, 1401 Glenwood Avenue offers a unique blend of high-quality, flexible workspace designed to foster creativity and innovation.

# YOUR GLENWOOD NEIGHBORS

Misfit Society Coffee Club