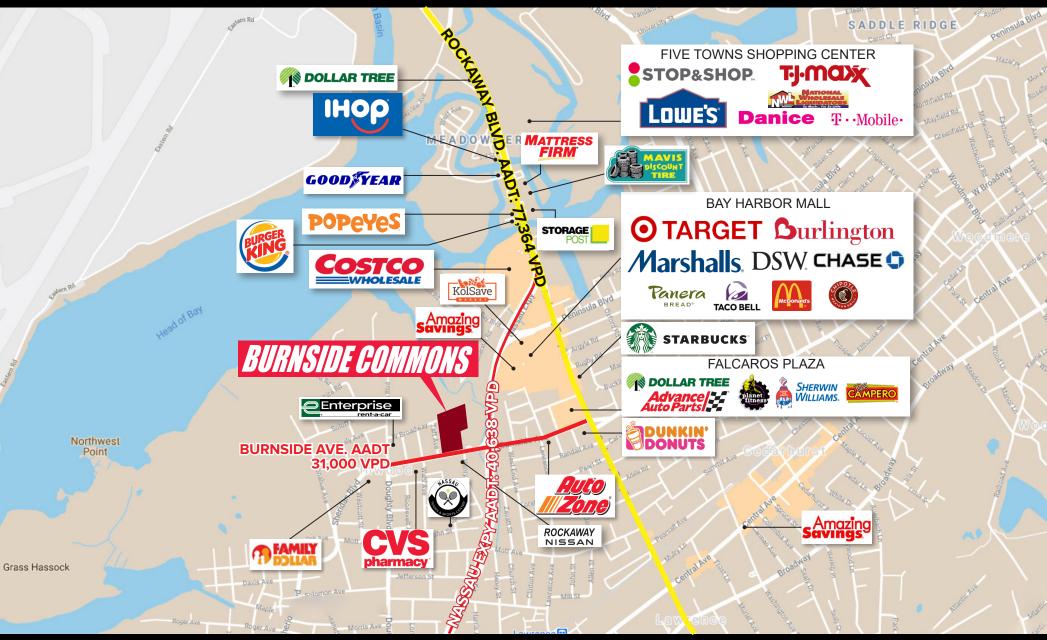

#### **COMMENTS:**

- HEAVILY TRAVELED COMMUTER ROUTE
- WIDE TRADE AREA
- ONE BLOCK OFF OF NASSAU EXPRESSWAY
  WITH OVER 46,000 VPD

**AREA RETAIL:** 

|      | DEMOGRAPHICS          | 1 MILE    | 2 MILE    | 3 MILE    |
|------|-----------------------|-----------|-----------|-----------|
|      | POPULATION            | 18,406    | 83,169    | 163,114   |
|      | HOUSEHOLDS            | 5,777     | 25,372    | 51,973    |
| 6E 🚺 | AVG. HOUSEHOLD INCOME | \$121,690 | \$122,618 | \$116,369 |