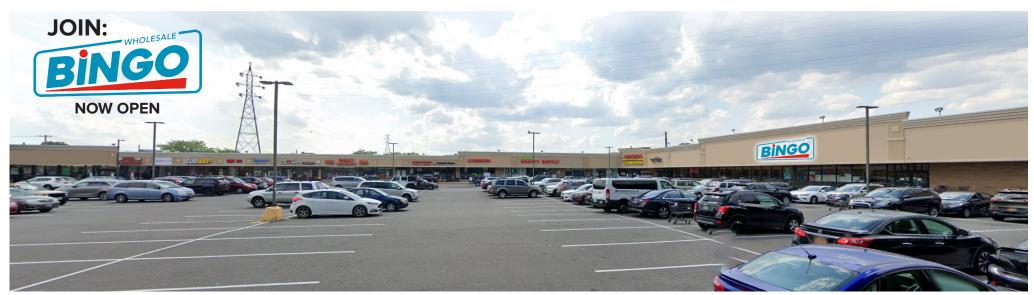

## Burnside Commons Shopping Center 603 BURNSIDE AVENUE·INWOOD, NY 11096 END-CAP AND IN-LINE SPACE AVAILABLE FOR LEASE

### END-CAP AND IN-LINE SPACE AVAILABLE FOR LEASE **PROPERTY INFORMATION**

- SPACES AVAILABLE: 5,829 SF ENDCAP 4,653 SF IN-LINE 2,838 SF IN-LINE
- **RENT:** UPON REQUEST
- AVAILABILITY: IMMEDIATE
- **GLA:** 100,177 SF

#### **COMMENTS:**

- HEAVILY TRAVELED COMMUTER ROUTE
- WIDE TRADE AREA
- ONE BLOCK OFF OF NASSAU EXPRESSWAY
  WITH OVER 46,000 VPD

**AREA RETAIL:** 

|      | DEMOGRAPHICS          | 1 MILE    | 2 MILE    | 3 MILE    |
|------|-----------------------|-----------|-----------|-----------|
|      | POPULATION            | 18,406    | 83,169    | 163,114   |
|      | HOUSEHOLDS            | 5,777     | 25,372    | 51,973    |
| 6E 🚺 | AVG. HOUSEHOLD INCOME | \$121,690 | \$122,618 | \$116,369 |