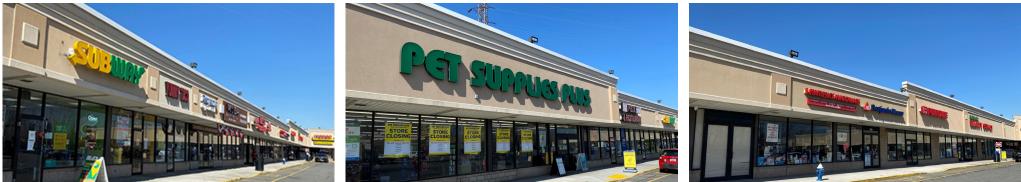

### END-CAP AND IN-LINE SPACE AVAILABLE FOR LEASE **PROPERTY INFORMATION**

- SPACES AVAILABLE: 5,829 SF ENDCAP 4,653 SF IN-LINE 2,838 SF IN-LINE
- **RENT:** UPON REQUEST
- AVAILABILITY: IMMEDIATE
- **GLA:** 100,177 SF

#### **COMMENTS:**

- HEAVILY TRAVELED COMMUTER ROUTE
- WIDE TRADE AREA
- ONE BLOCK OFF OF NASSAU EXPRESSWAY
  WITH OVER 46,000 VPD

**AREA RETAIL:** 

|      | DEMOGRAPHICS          | 1 MILE    | 2 MILE    | 3 MILE    |
|------|-----------------------|-----------|-----------|-----------|
|      | POPULATION            | 18,406    | 83,169    | 163,114   |
|      | HOUSEHOLDS            | 5,777     | 25,372    | 51,973    |
| 6E 🚺 | AVG. HOUSEHOLD INCOME | \$121,690 | \$122,618 | \$116,369 |

#### SHOPPING CENTER LEASING PLAN 1 **BINGO WHOLESALE** 61,669SF 2 **FIVE TOWNS LIQUOR & WINE** 9.552 SF 3 **AVAILABLE** 4.653 SF **AVAILABLE** 2,838 SF 4 LAWRENCE HARDWARE 4,000 SF 5 **^**\_\_\_\_\_ 6 **BEST 99 DOLLAR STORE** 4.200 SF Nassau=Expy=AADT=40;683=VPD MOCA EXPRESS 2,400 SF 7 **BINGO** West Broadway 8 BENJAMIN OPTICAL 1.500 SF 9 BAGELS 1,347 SF 10 SUBWAY 1,000 SF 11 ICE CREAM 700 SF 12 **NEW PIZZA** 700 SF 13 **AVAILABLE** 5,829 SF 4 **471 Parking Spaces** 5 Ave 6 Laft 7 8 10 | | | | | | 11 12 13 **1**|||||||||| Burnside Ave. AADT: 31,000 VPD