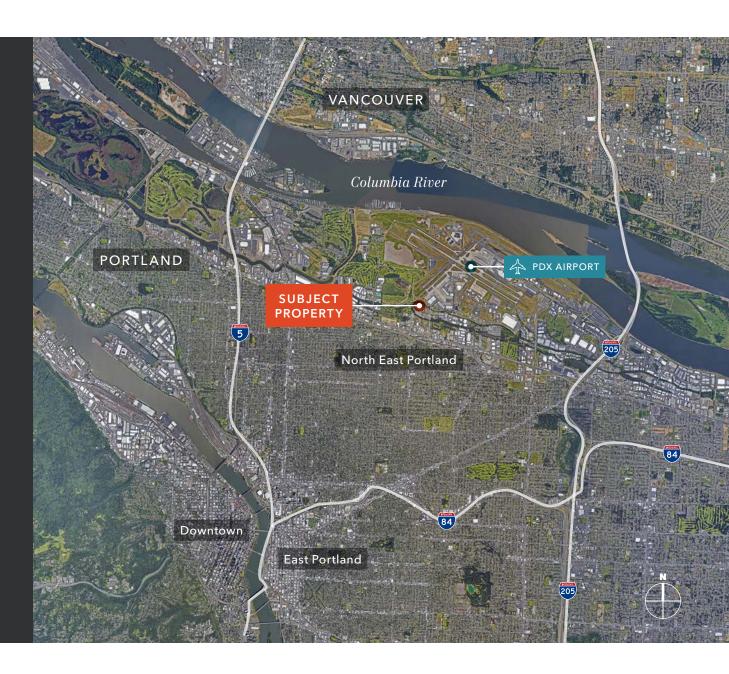

## WELL LOCATED FACILITY

Close to Portland
International Airport and mid
point between I-5 and
I-205 Freeways

9 MIN

20 MIN

TONY RESER, SIOR 503.221.2271 tony.reser@kidder.com