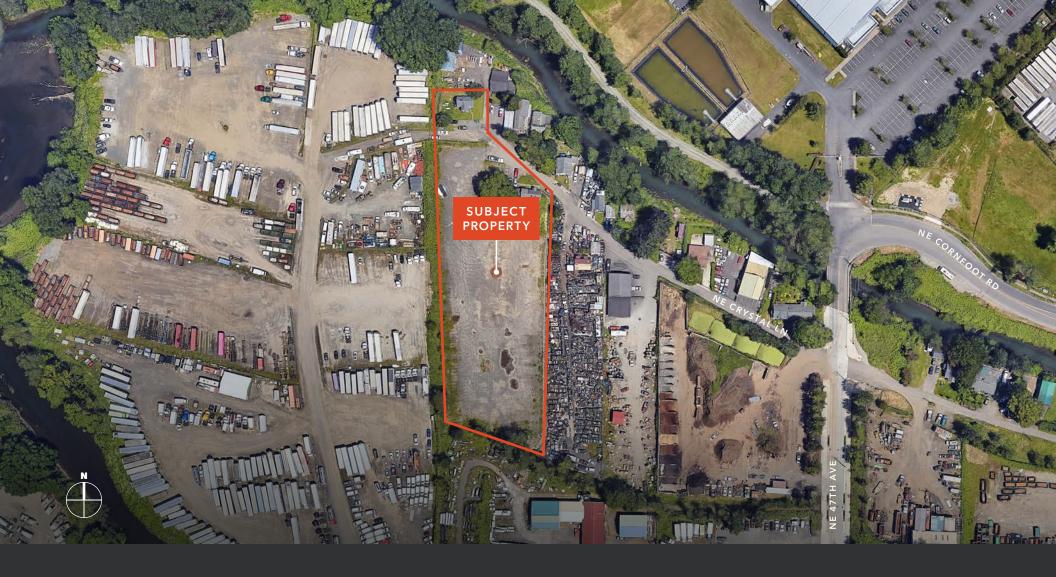

## Close to Portland International Airport and midpoint between I-5 and I-205 freeways

| LAND SIZE       | 2.47 AC (107, 593 SF)                                                             |
|-----------------|-----------------------------------------------------------------------------------|
| YARD            | Graded, graveled, partially fenced yard with drainage improvements                |
| OFFICE          | ±1,100 SF single family home utilized as office                                   |
|                 | ±900 SF modular office/<br>classroom                                              |
| ZONING          | IG-2 (General Industrial), ideal for<br>trucking or construction<br>lay-down yard |
| LEASE RATE      | \$17,260/Month, NNN (\$0.16/SF)                                                   |
| SALE PRICE      | \$2,690,000                                                                       |
| 2023-2024 TAXES | \$7,466/Year                                                                      |

2.47AC IG2 AVAILABLE

ZONING

AVAILABLE FOR SALE OR LEASE KIDDER MATHEWS

## WELL LOCATED FACILITY

Close to Portland
International Airport and mid
point between I-5 and
I-205 Freeways

9 MIN

20 MIN

TONY RESER, SIOR 503.221.2271 tony.reser@kidder.com

## 4441-4508 NE CRYSTAL LN

For more information on this property, please contact

TONY RESER, SIOR 503.221.2271 tony.reser@kidder.com

KIDDER.COM

This information supplied herein is from sources we deem reliable. It is provided without any representation, warranty, or guarantee, expressed or implied as to its accuracy. Prospective Buyer or Tenant should conduct an independent investigation and verification of all matters deemed to be material, including, but not limited to, statements of income and expenses. Consult your attorney, accountant, or other professional advisor.