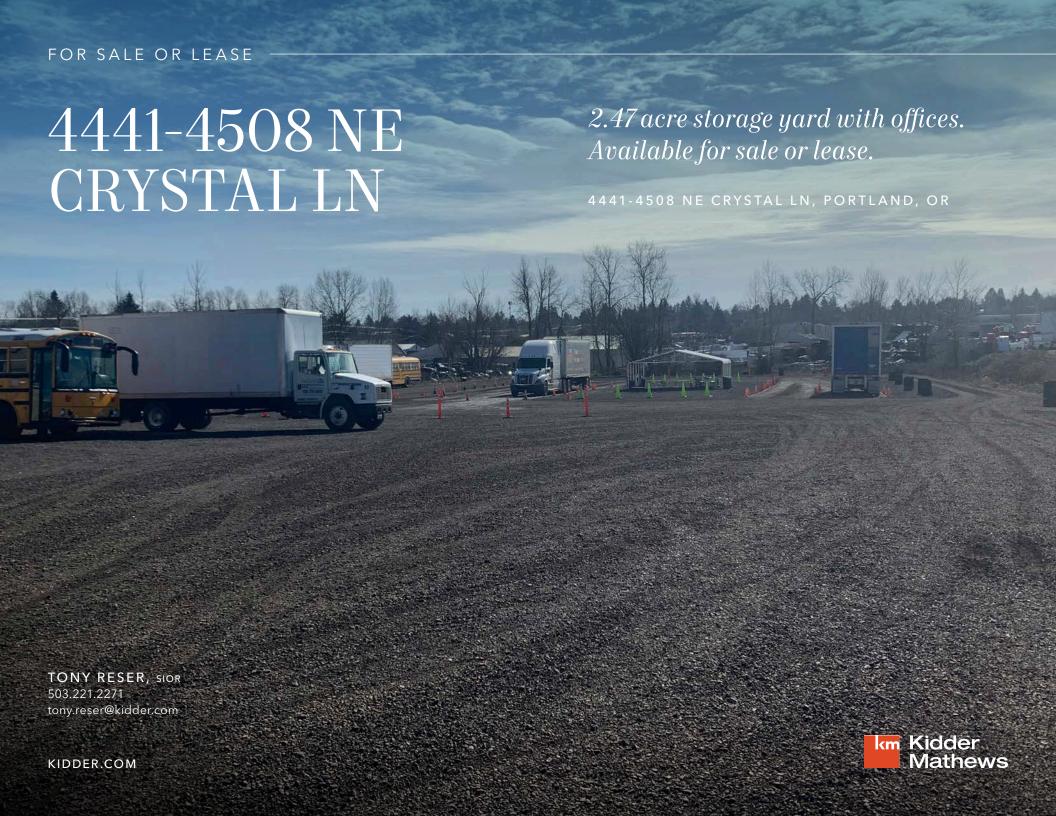

## Close to Portland International Airport and midpoint between I-5 and I-205 freeways

| LAND SIZE       | 2.47 AC (107, 593 SF)                                                             |
|-----------------|-----------------------------------------------------------------------------------|
| YARD            | Graded, graveled, partially fenced yard with drainage improvements                |
| OFFICE          | ±1,100 SF single family home utilized as office                                   |
|                 | ±900 SF modular office/<br>classroom                                              |
| ZONING          | IG-2 (General Industrial), ideal for<br>trucking or construction<br>lay-down yard |
| LEASE RATE      | \$17,260/Month, NNN (\$0.16/SF)                                                   |
| SALE PRICE      | \$2,690,000                                                                       |
| 2023-2024 TAXES | \$7,466/Year                                                                      |

2.47AC IG2 AVAILABLE

ZONING

AVAILABLE FOR SALE OR LEASE KIDDER MATHEWS