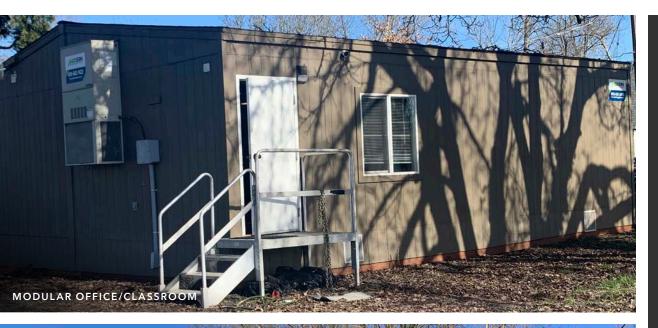

## Close to Portland International Airport and midpoint between I-5 and I-205 freeways

| LAND SIZE       | 2.47 AC (107, 593 SF)                                                             |
|-----------------|-----------------------------------------------------------------------------------|
| YARD            | Graded, graveled, partially fenced yard with drainage improvements                |
| OFFICE          | ±1,100 SF single family home utilized as office                                   |
|                 | ±900 SF modular office/<br>classroom                                              |
| ZONING          | IG-2 (General Industrial), ideal for<br>trucking or construction<br>lay-down yard |
| LEASE RATE      | \$17,260/Month, NNN (\$0.16/SF)                                                   |
| SALE PRICE      | \$2,690,000                                                                       |
| 2023-2024 TAXES | \$7,466/Year                                                                      |