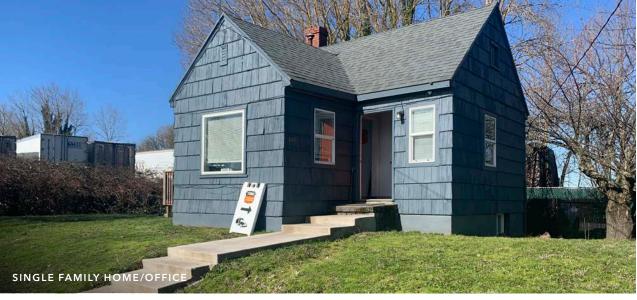

## Close to Portland International Airport and midpoint between I-5 and I-205 freeways

| LAND SIZE       | 2.47 AC (107, 593 SF)                                                             |
|-----------------|-----------------------------------------------------------------------------------|
| YARD            | Graded, graveled, partially fenced yard with drainage improvements                |
| OFFICE          | ±1,100 SF single family home utilized as office                                   |
|                 | ±900 SF modular office/<br>classroom                                              |
| ZONING          | IG-2 (General Industrial), ideal for<br>trucking or construction<br>lay-down yard |
| LEASE RATE      | \$17,260/Month, NNN (\$0.16/SF)                                                   |
| SALE PRICE      | \$2,690,000                                                                       |
| 2023-2024 TAXES | \$7,466/Year                                                                      |