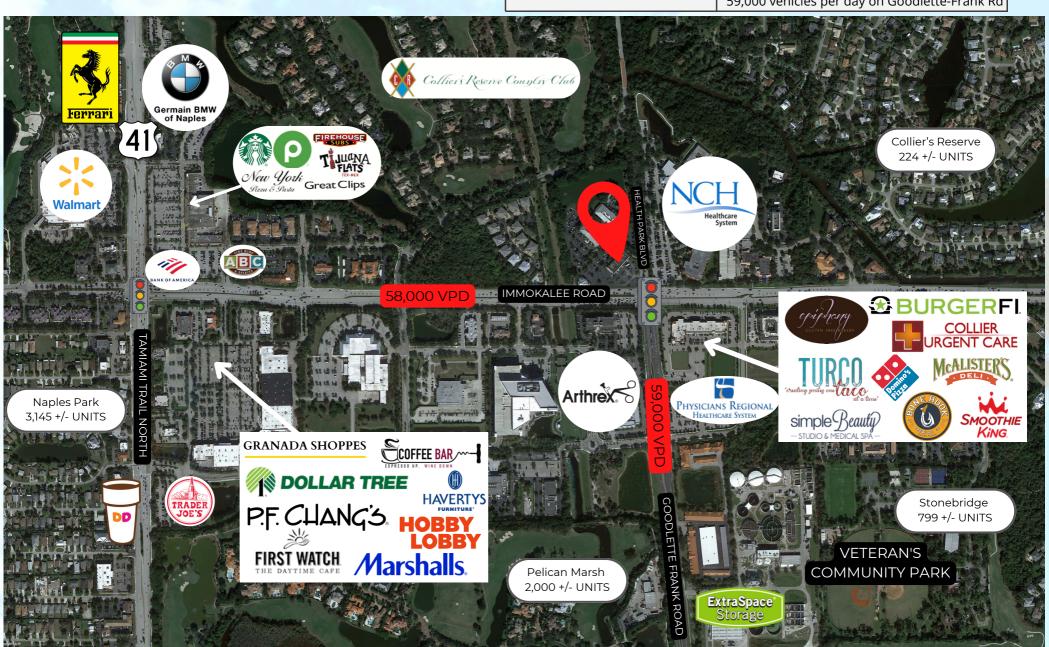

## **Prime Location Highlights**

- Proximity to NCH Hospital and Birthing Center: Just a short walk away, this facility employs 3,000 staff members and offers 123 beds.
- Neighboring Arthrex Campus & Innovation Hotel: Located directly across the street, the campus employs over 2,000 people, and the hotel features 169 rooms.
- High Visibility: Situated at the intersection of Immokalee Rd and Goodlette-Frank Rd, this location boasts excellent visibility and is less then 3 miles from popular Gulf beaches!

| DEMOGRAPHICS 2023             | 1 mile                                                                                   | 3 miles   | 5 miles   |  |
|-------------------------------|------------------------------------------------------------------------------------------|-----------|-----------|--|
| Est. Population               | 3,428                                                                                    | 46,830    | 109,399   |  |
| Est. Average H.H. Income      | \$149,980                                                                                | \$155,938 | \$145,347 |  |
| 2023 Avg. Daily Traffic Count | 58,000 vehicles per day on Immokalee Rd<br>59,000 vehicles per day on Goodlette-Frank Rd |           |           |  |