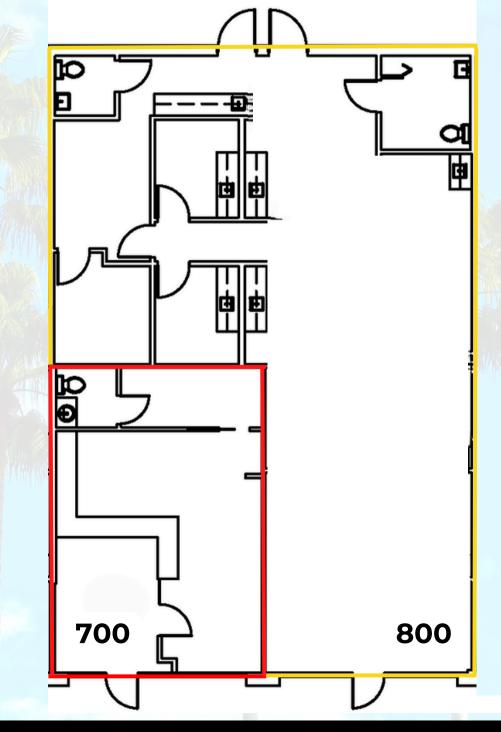

## COLLIER HEALTH PARK

11121 Health Park Blvd | Naples, Florida 34110

| UNIT       | SIZE                 | BASE RENT       | ESTIMATED<br>2024 CAM |
|------------|----------------------|-----------------|-----------------------|
| #700 - 800 | 1,800 - 2,400 +/- SF | \$37.00 PSF NNN | \$14.10 PSF           |