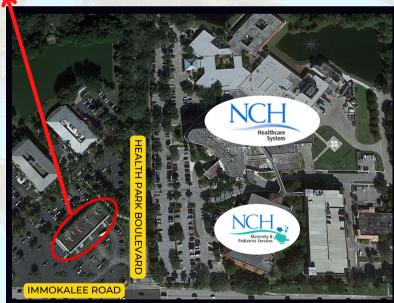

## COLLIER HEALTH PARK

**GROUND FLOOR MEDICAL OR RETAIL - HIGH VISIBILITY** 

11121 Health Park Blvd | Naples, Florida 34110

## **Prime Location Highlights**

- Proximity to NCH Hospital and Birthing Center: Just a short walk away, this facility employs 3,000 staff members and offers 123 beds.
- Neighboring Arthrex Campus & Innovation Hotel: Located directly across the street, the campus employs over 2,000 people, and the hotel features 169 rooms.
- High Visibility: Situated at the intersection of Immokalee Rd and Goodlette-Frank Rd, this location boasts excellent visibility and is less then 3 miles from popular Gulf beaches!