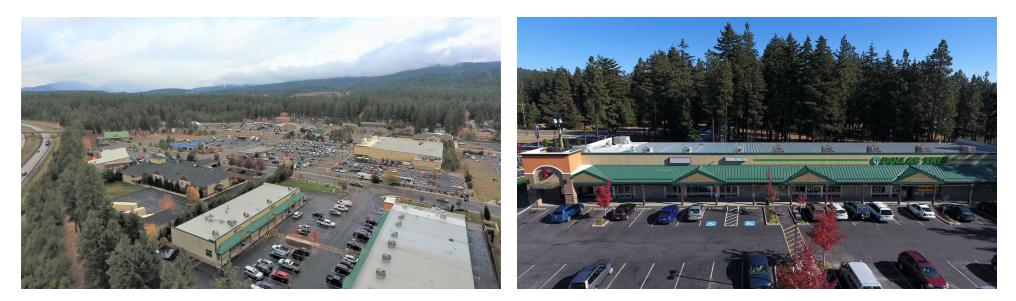

#### **PROPERTY OVERVIEW**

Former bank space would be great for either retail or professional office use. Located next to a very busy and attractive Dollar Tree and across the street from crazy busy Safeway. Signage available on both exterior and on pylon. Some remodel funds or free rent period might be available for right tenant.