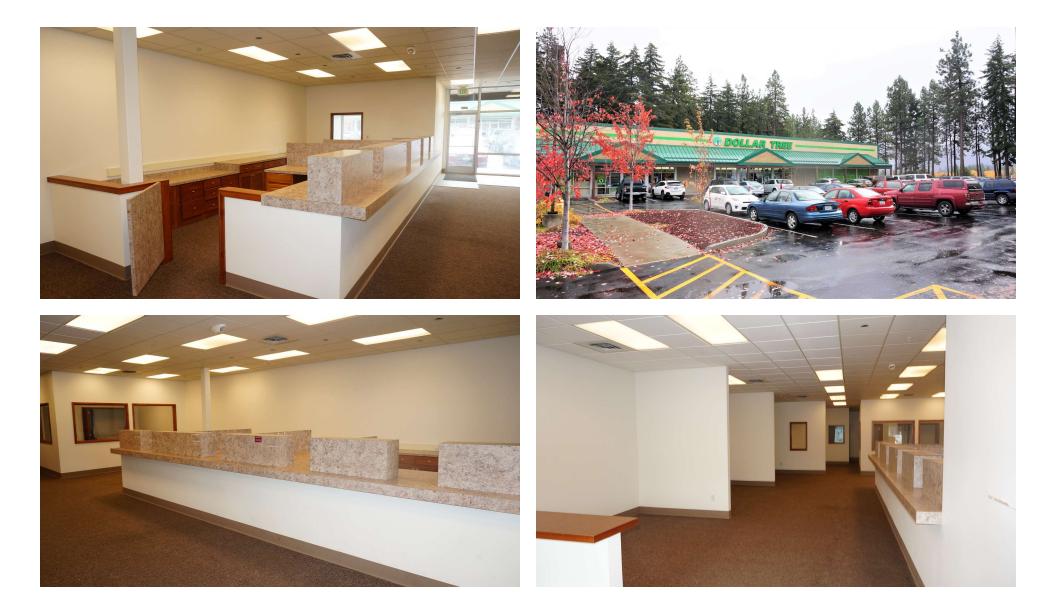

be great for either retail or professional office use. Located next to a very busy and attractive Dollar Tree and across the street from crazy busy Safeway. Signage available on both exterior and on pylon. Some remodel funds or free rent period might be available for right tenant.

#### **PROPERTY HIGHLIGHTS**

- Great Location
- Adequate Parking
- Great signage
- Good Traffic

## Highlights



#### **PROPERTY HIGHLIGHTS**

- Great Location
- Adequate Parking
- Great signage
- Good Traffic

| DEMOGRAPHICS      | 1 MILE   | 3 MILES  | 5 MILES  |
|-------------------|----------|----------|----------|
| Total Households  | 488      | 2,255    | 3,348    |
| Total Population  | 913      | 3,962    | 5,638    |
| Average HH Income | \$52,144 | \$50,936 | \$50,219 |

### **Additional Photos**