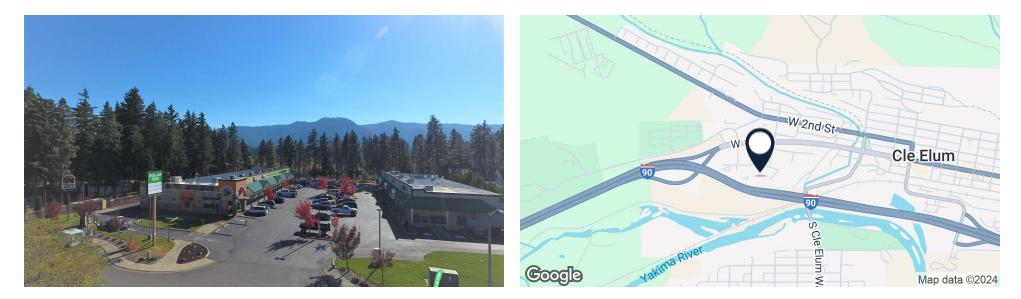

# FOR LEASE

Alpine Plaza East Professional Office Or Retail Space

Offered at: Available: \$1.25/SF/month, NNN 2,096SF

801 W. Davis Street #103 Cle Elum, WA 98922

#### **PROPERTY OVERVIEW**

Former bank space would be great for either retail or professional office use. Located next to a very busy and attractive Dollar Tree and across the street from crazy busy Safeway. Signage available on both exterior and on pylon. Some remodel funds or free rent period might be available for right tenant.