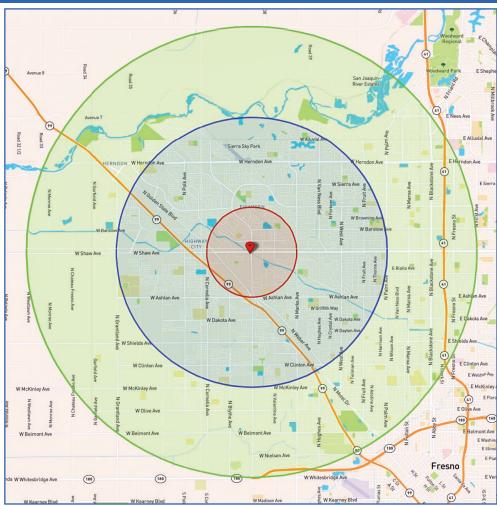

### **Lease Rate:** Please contact agent for more information.

| 2024 Demographics: | <u>1 Mile</u> | <u>3 Miles</u> | 5 Miles  |
|--------------------|---------------|----------------|----------|
| Total Population:  | 16,167        | 135,765        | 240,335  |
| Total Households:  | 5,866         | 44,652         | 82,000   |
| Avg. HH Income:    | \$75,535      | \$90,251       | \$86,513 |
| Total Daytime Pop: | 19,127        | 114,395        | 254,152  |