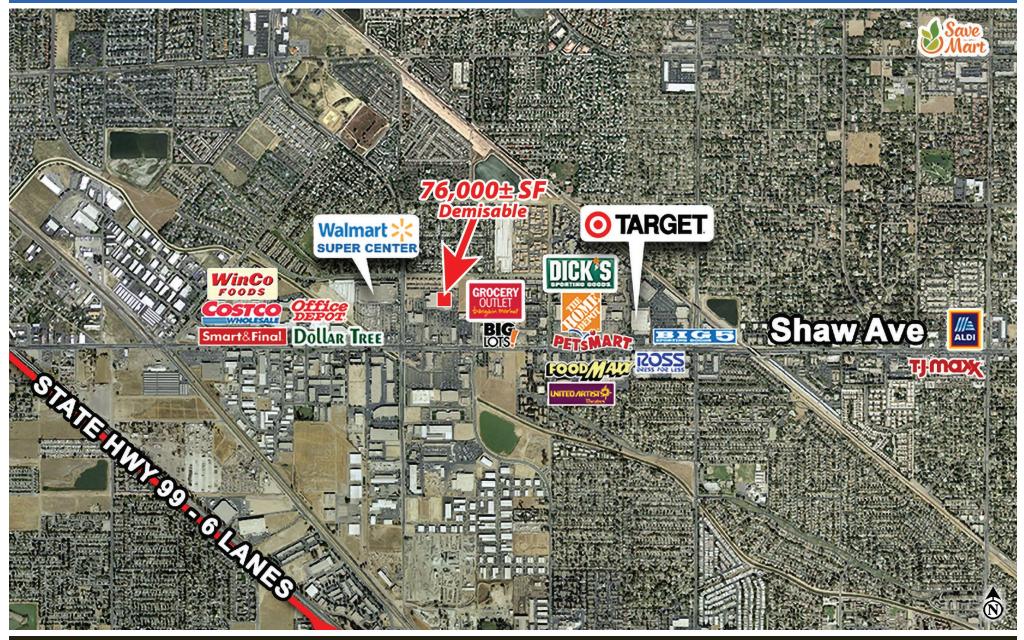

#### **Property Description:**

The subject available property for lease is 76,000 square feet on 15 acres. This property is located at the northeast corner of Shaw and Brawley benefiting from significant traffic on both corridors and Shaw Avenue's significant retail synergy. Shaw is one of Fresno's primary east/west corridors providing a wide array of shopping experiences.

### **Property Highlights:**

The property provides a variety of leasing options as it can be demised to your client's desired size. The property also has pad leasing options with Brawley Avenue frontage facing the new Walmart Supercenter. The property is approved for auto repair use, auto sales are allowed with CUP. Nearby retailers in the area include Walmart Supercenter, Target, Kohl's, dd's Discounts, Home Depot, Office Depot, Grocery Outlet, WinCo Foods, FoodMaxx, FoodsCo, WinttttCo, Big Lots!, Wendy's, Red Robin, Panera Bread, Ono Hawaiian BBQ, Panda Express, Sonic Drive-in, IHOP, and many more.

Available Space: 76,000± SF Anchor Space (demiseable down to 20K SF) Pads 1 & 2: 2.45 acres total