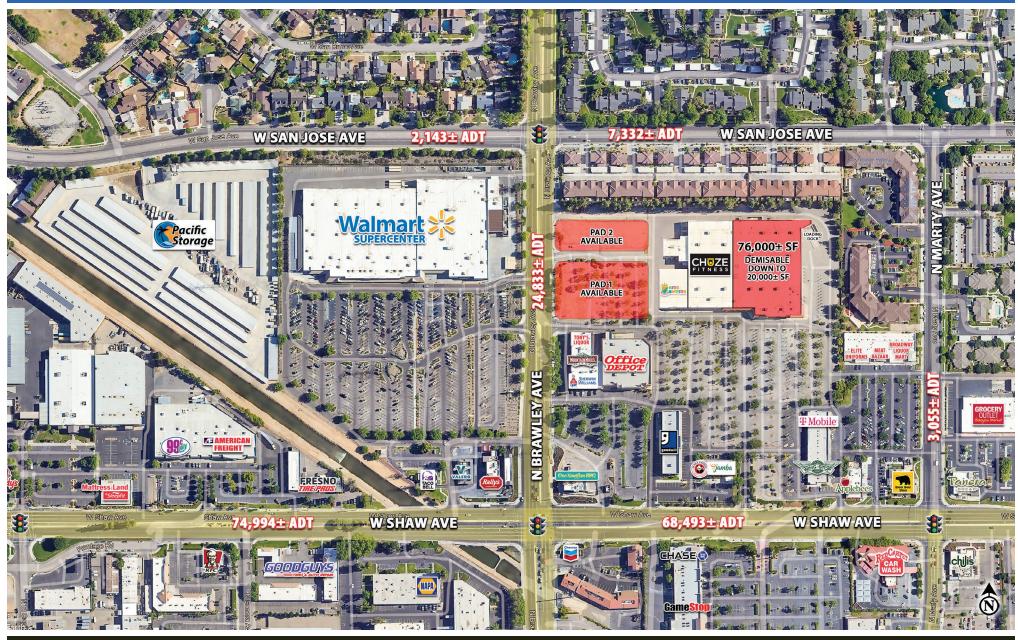

- Immediate Proximity to new Walmart Supercenter
- Located at Signalized Intersection with Full Ingress/Egress
- Demisable Space Sizing Configuration is Available
- Pad Leasing Options with Brawley Avenue Frontage
  - FOR MORE INFORMATION, CONTACT: NICK FRECHOU Senior V.P. +1 (559) 447-6266 nick@retailcalifornia.com CA DRE #01887999

#### **Property Description:**

The subject available property for lease is 76,000 square feet on 15 acres. This property is located at the northeast corner of Shaw and Brawley benefiting from significant traffic on both corridors and Shaw Avenue's significant retail synergy. Shaw is one of Fresno's primary east/west corridors providing a wide array of shopping experiences.

### **Property Highlights:**

The property provides a variety of leasing options as it can be demised to your client's desired size. The property also has pad leasing options with Brawley Avenue frontage facing the new Walmart Supercenter. The property is approved for auto repair use, auto sales are allowed with CUP. Nearby retailers in the area include Walmart Supercenter, Target, Kohl's, dd's Discounts, Home Depot, Office Depot, Grocery Outlet, WinCo Foods, FoodMaxx, FoodsCo, WinttttCo, Big Lots!, Wendy's, Red Robin, Panera Bread, Ono Hawaiian BBQ, Panda Express, Sonic Drive-in, IHOP, and many more.

Available Space: 76,000± SF Anchor Space (demiseable down to 20K SF) Pads 1 & 2: 2.45 acres total

### 2024 Traffic Counts:

| Shaw Avenue:                                         | 68,493 ADT               |  |
|------------------------------------------------------|--------------------------|--|
| Brawley Ave:                                         | <u>23,897</u> ADT        |  |
| Total Traffic:                                       | 92,390 Avg Daily Traffic |  |
| Data Sources: Claritas, LLC; Kalibrate TrafficMetrix |                          |  |