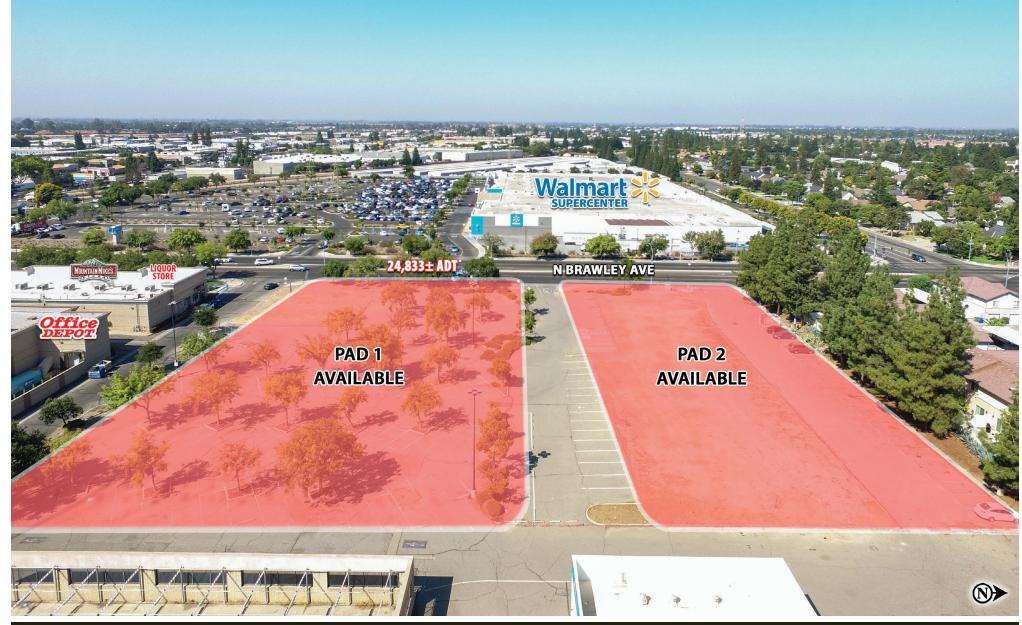

- Immediate Proximity to new Walmart Supercenter
- Located at Signalized Intersection with Full Ingress/Egress
- Demisable Space Sizing Configuration is Available
- Pad Leasing Options with Brawley Avenue Frontage
  - FOR MORE INFORMATION, CONTACT: NICK FRECHOU Senior V.P. +1 (559) 447-6266 nick@retailcalifornia.com CA DRE #01887999

### **Property Highlights:**

The property provides a variety of leasing options as it can be demised to your client's desired size. The property also has pad leasing options with Brawley Avenue frontage facing the new Walmart Supercenter. The property is approved for auto repair use, auto sales are allowed with CUP. Nearby retailers in the area include Walmart Supercenter, Target, Kohl's, dd's Discounts, Home Depot, Office Depot, Grocery Outlet, WinCo Foods, FoodMaxx, FoodsCo, WinttttCo, Big Lots!, Wendy's, Red Robin, Panera Bread, Ono Hawaiian BBQ, Panda Express, Sonic Drive-in, IHOP, and many more.

Available Space: 76,000± SF Anchor Space (demiseable down to 20K SF) Pads 1 & 2: 2.45 acres total