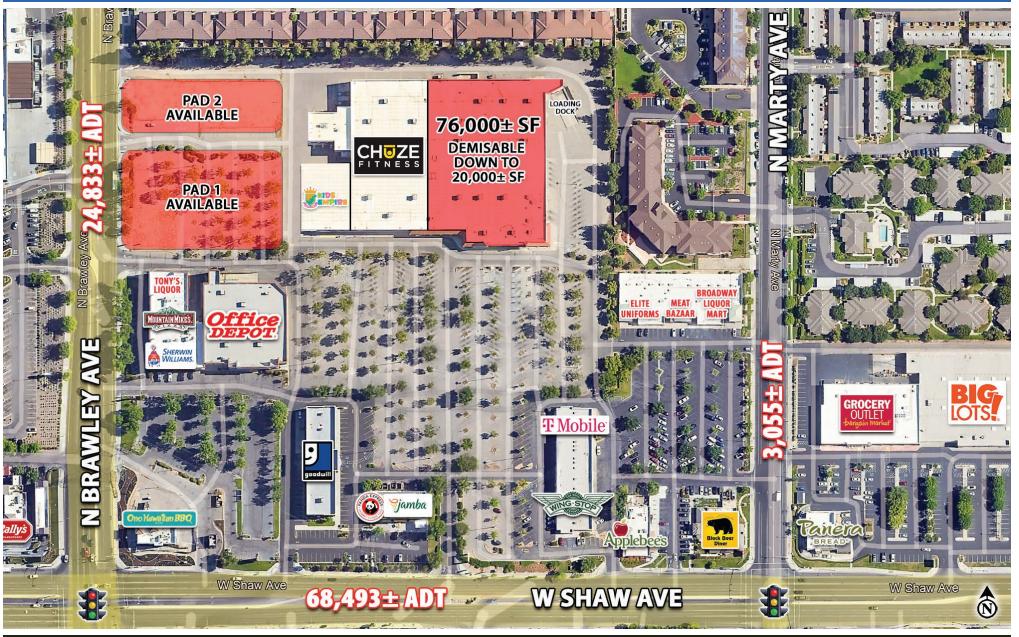

- Immediate Proximity to new Walmart Supercenter
- Located at Signalized Intersection with Full Ingress/Egress
- Demisable Space Sizing Configuration is Available
- Pad Leasing Options with Brawley Avenue Frontage
  - FOR MORE INFORMATION, CONTACT: NICK FRECHOU Senior V.P. +1 (559) 447-6266 nick@retailcalifornia.com CA DRE #01887999

### **Property Highlights:**

The property provides a variety of leasing options as it can be demised to your client's desired size. The property also has pad leasing options with Brawley Avenue frontage facing the new Walmart Supercenter. The property is approved for auto repair use, auto sales are allowed with CUP. Nearby retailers in the area include Walmart Supercenter, Target, Kohl's, dd's Discounts, Home Depot, Office Depot, Grocery Outlet, WinCo Foods, FoodMaxx, FoodsCo, WinttttCo, Big Lots!, Wendy's, Red Robin, Panera Bread, Ono Hawaiian BBQ, Panda Express, Sonic Drive-in, IHOP, and many more.

Available Space: 76,000± SF Anchor Space (demiseable down to 20K SF) Pads 1 & 2: 2.45 acres total

### 2024 Traffic Counts:

| Shaw Avenue:                                         | 68,493 ADT               |  |
|------------------------------------------------------|--------------------------|--|
| Brawley Ave:                                         | <u>23,897</u> ADT        |  |
| Total Traffic:                                       | 92,390 Avg Daily Traffic |  |
| Data Sources: Claritas, LLC; Kalibrate TrafficMetrix |                          |  |