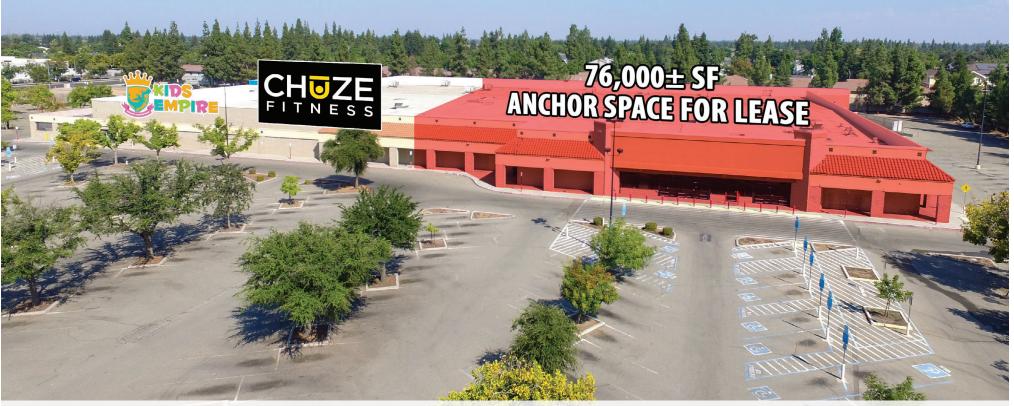

#### **Property Description:**

The subject available property for lease is 76,000 square feet on 15 acres. This property is located at the northeast corner of Shaw and Brawley benefiting from significant traffic on both corridors and Shaw Avenue's significant retail synergy. Shaw is one of Fresno's primary east/west corridors providing a wide array of shopping experiences.

Available Space: 76,000± SF Anchor Space (demiseable down to 20K SF) Pads 1 & 2: 2.45 acres total

# FORMER WALMART LOCATION · NEC SHAW & BRAWLEY 76,000± SF ANCHOR & PADS FOR LEASE ON 15± ACRES

3680 & 3760 W. SHAW AVENUE · FRESNO, CA 95348