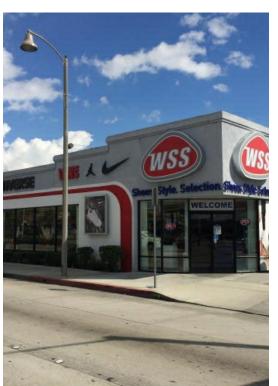

## **6250 Atlantic Ave**

\$3,995,000

This freestanding, vanilla shell retail building features high ceilings and ample parking, including 28 total spaces, with two designated for handicap accessibility. The property boasts excellent visibility in a high-traffic area, making it an ideal choice for retail operations....

- High Traffic Area
- Excellent Visibility

6250 Atlantic Ave, Bell, CA 90201

## **Property Photos**