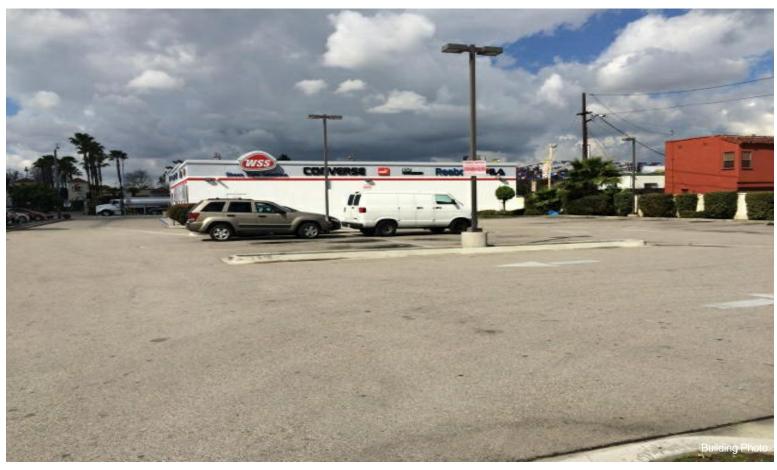

|
| Year Built:           | 2005                        |
| Tenancy:              | Single                      |
| Parking Ratio:        | 3.59/1,000 SF               |
| Clear Ceiling Height: | 12 FT                       |
| Zoning Description:   | BLC3-R3                     |
|                       |                             |

## **6250 Atlantic Ave**

\$3,995,000

This freestanding, vanilla shell retail building features high ceilings and ample parking, including 28 total spaces, with two designated for handicap accessibility. The property boasts excellent visibility in a high-traffic area, making it an ideal choice for retail operations....

- High Traffic Area
- Excellent Visibility







6250 Atlantic Ave, Bell, CA 90201

## **Property Photos**





## **Property Photos**