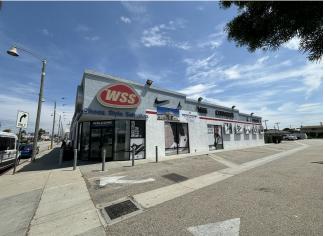

| Building in Shell Condition |
| No. Stories:          | 1                           |
| Year Built:           | 2005                        |
| Tenancy:              | Single                      |
| Parking Ratio:        | 3.59/1,000 SF               |
| Clear Ceiling Height: | 12 FT                       |
| Zoning Description:   | BLC3-R3                     |
|                       |                             |

## **6250 Atlantic Ave**

\$3,995,000

This freestanding, vanilla shell retail building features high ceilings and ample parking, including 28 total spaces, with two designated for handicap accessibility. The property boasts excellent visibility in a high-traffic area, making it an ideal choice for retail operations....

- High Traffic Area
- Excellent Visibility







6250 Atlantic Ave, Bell, CA 90201

## **Property Photos**





## **Property Photos**