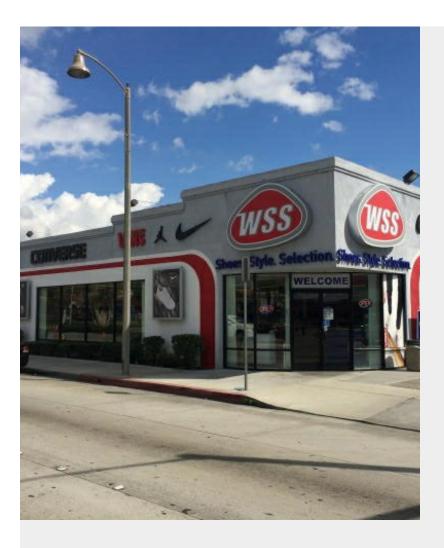

## **6250 Atlantic Ave**

\$3,995,000

This freestanding, vanilla shell retail building features high ceilings and ample parking, including 28 total spaces, with two designated for handicap accessibility. The property boasts excellent visibility in a high-traffic area, making it an ideal choice for retail operations....

- High Traffic Area
- Excellent Visibility

6250 Atlantic Ave, Bell, CA 90201

## **Property Photos**