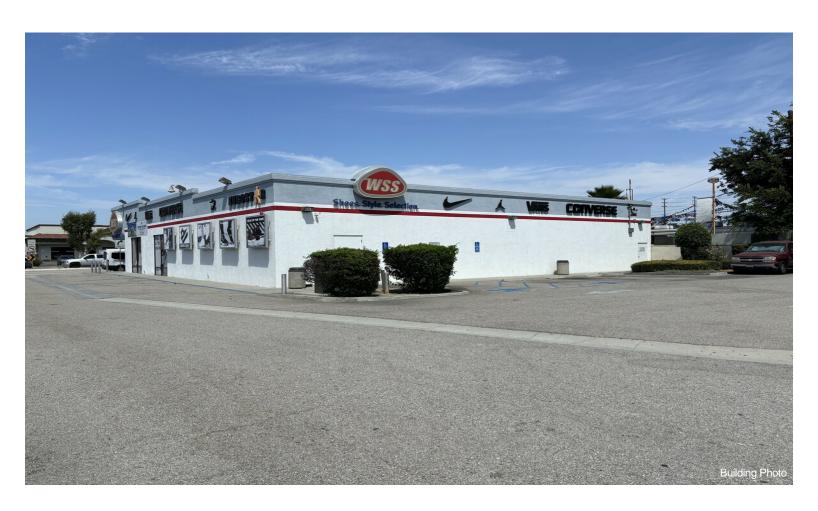

1                           |
| Year Built:           | 2005                        |
| Tenancy:              | Single                      |
| Parking Ratio:        | 3.59/1,000 SF               |
| Clear Ceiling Height: | 12 FT                       |
| Zoning Description:   | BLC3-R3                     |
|                       |                             |

## **6250 Atlantic Ave**

\$3,995,000

This freestanding, vanilla shell retail building features high ceilings and ample parking, including 28 total spaces, with two designated for handicap accessibility. The property boasts excellent visibility in a high-traffic area, making it an ideal choice for retail operations....

- High Traffic Area
- Excellent Visibility







6250 Atlantic Ave, Bell, CA 90201

## **Property Photos**





## **Property Photos**