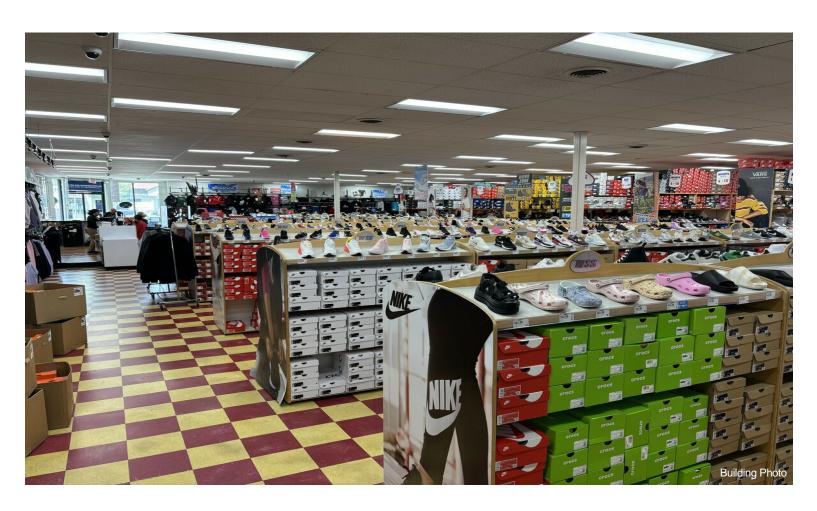

|
| Year Built:           | 2005                        |
| Tenancy:              | Single                      |
| Parking Ratio:        | 3.59/1,000 SF               |
| Clear Ceiling Height: | 12 FT                       |
| Zoning Description:   | BLC3-R3                     |
|                       |                             |

## **6250 Atlantic Ave**

\$3,995,000

This freestanding, vanilla shell retail building features high ceilings and ample parking, including 28 total spaces, with two designated for handicap accessibility. The property boasts excellent visibility in a high-traffic area, making it an ideal choice for retail operations....

- High Traffic Area
- Excellent Visibility







6250 Atlantic Ave, Bell, CA 90201

## **Property Photos**





## **Property Photos**