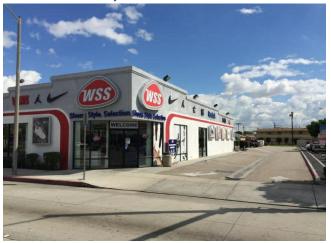

s:      | Building in Shell Condition |
| No. Stories:          | 1                           |
| Year Built:           | 2005                        |
| Tenancy:              | Single                      |
| Parking Ratio:        | 3.59/1,000 SF               |
| Clear Ceiling Height: | 12 FT                       |
| Zoning Description:   | BLC3-R3                     |
|                       |                             |

## **6250 Atlantic Ave**

\$3,995,000

This freestanding, vanilla shell retail building features high ceilings and ample parking, including 28 total spaces, with two designated for handicap accessibility. The property boasts excellent visibility in a high-traffic area, making it an ideal choice for retail operations....

- High Traffic Area
- Excellent Visibility







6250 Atlantic Ave, Bell, CA 90201

## **Property Photos**





## **Property Photos**