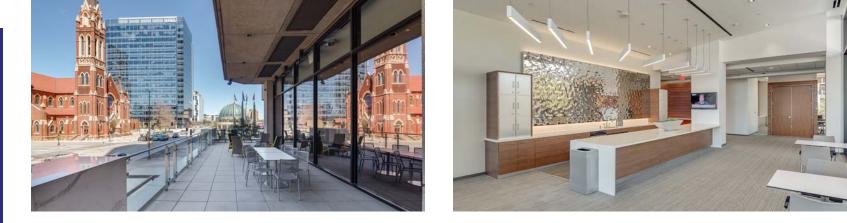

The Arts District's first office building, 2100 Ross boasts modern amenities and a light filled lobby with original artwork throughout the common areas. Fitness, conference facilities, and multiple dining and retail services all come together to create a casual and creative atmosphere that appeals to the modern office user seeking value without sacrificing quality.

# Elevated Amenities

- + 3 on-site restaurants
- + PULSE fitness club
- + Conference center
- + The Commons tenant lounge
- + Snack shoppe
- + 24-hour security