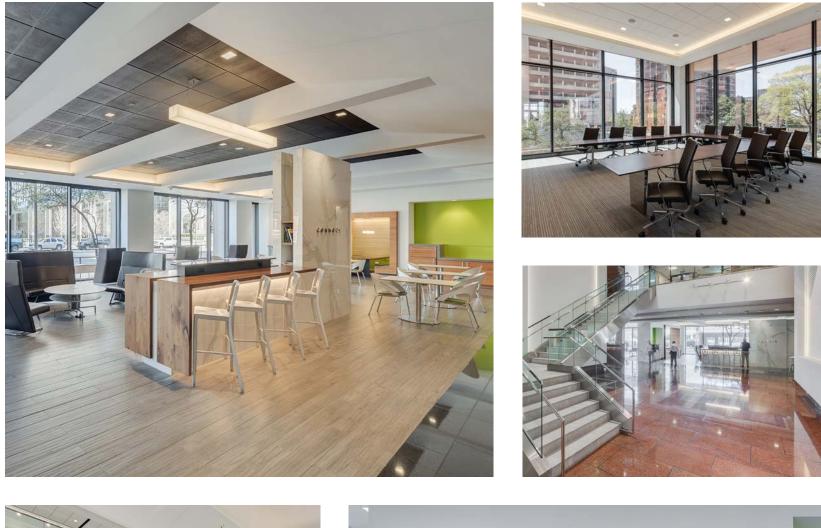

The Arts District's first office building, 2100 Ross boasts modern amenities and a light filled lobby with original artwork throughout the common areas. Fitness, conference facilities, and multiple dining and retail services all come together to create a casual and creative atmosphere that appeals to the modern office user seeking value without sacrificing quality.

# Elevated Amenities

- + 3 on-site restaurants
- + PULSE fitness club
- + Conference center
- + The Commons tenant lounge
- + Snack shoppe
- + 24-hour security