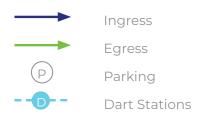

## Location

- 1. Love Field 15 Mins.
- 2. DFW Airport 21 Mins.
- 3. Convention Center 7 Mins.
- 4. Deep Ellum 6 Mins.
- 5. Farmers Market 6 Mins.
- 6. Uptown 5 Mins.
- 7. Lakewood 13 Mins.
- 8. Kessler Park 7 Mins.
- 9. Lake Highlands 18 Mins.
- 10. Park Cities 11 Mins.