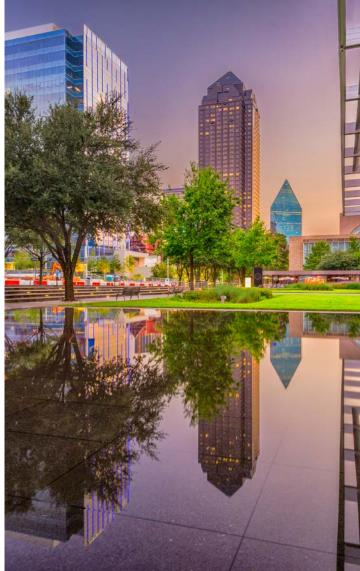

# Stand Out at

ARBERT A

2100 Ross is well located within the Dallas Arts District, one of the most walkable and dynamic urban office locations in the city. Dozens of restaurants are within walking distance as well as multiple hotels that cater to well-heeled business travelers. This vibrant neighborhood is bustling with pedestrians both day and night with easy access to Dallas' beloved Klyde Warren Park and the many museums and performance venues that make up the largest contiguous arts district in the country.

The Arts District's first office building, 2100 Ross boasts modern amenities and a light filled lobby with original artwork throughout the common areas. Fitness, conference facilities, and multiple dining and retail services all come together to create a casual and creative atmosphere that appeals to the modern office user seeking value without sacrificing quality.

### Welcome to 2100 Ross.