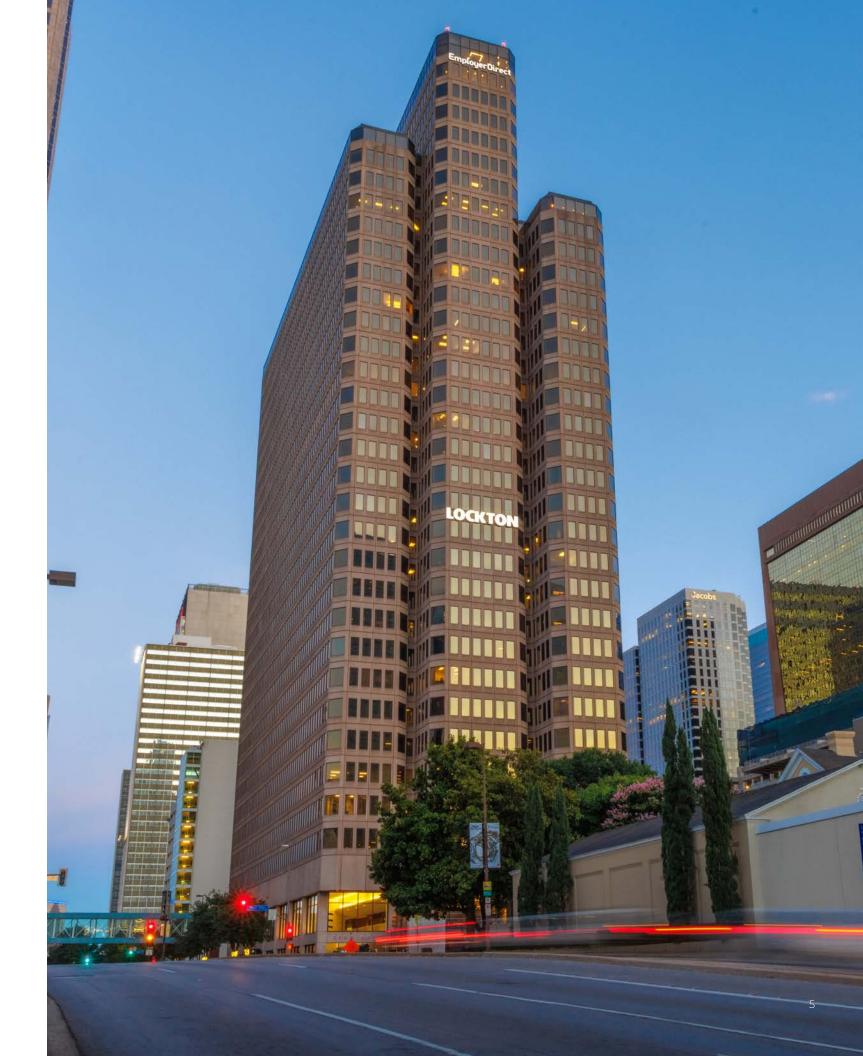

# Stand Out at

ARBERT A

2100 Ross is well located within the Dallas Arts District, one of the most walkable and dynamic urban office locations in the city. Dozens of restaurants are within walking distance as well as multiple hotels that cater to well-heeled business travelers. This vibrant neighborhood is bustling with pedestrians both day and night with easy access to Dallas' beloved Klyde Warren Park and the many museums and performance venues that make up the largest contiguous arts district in the country.

The Arts District's first office building, 2100 Ross boasts modern amenities and a light filled lobby with original artwork throughout the common areas. Fitness, conference facilities, and multiple dining and retail services all come together to create a casual and creative atmosphere that appeals to the modern office user seeking value without sacrificing quality.