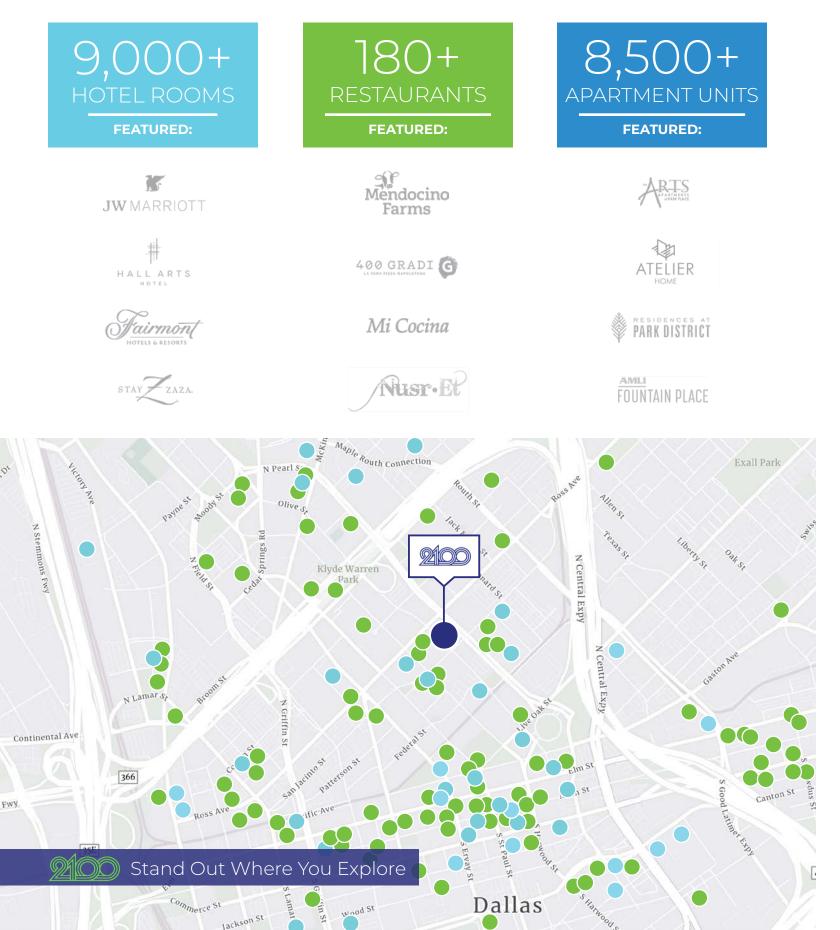

rict in the country.

The Arts District's first office building, 2100 Ross boasts modern amenities and a light filled lobby with original artwork throughout the common areas. Fitness, conference facilities, and multiple dining and retail services all come together to create a casual and creative atmosphere that appeals to the modern office user seeking value without sacrificing quality.

### Welcome to 2100 Ross.



## Location

- 1. Love Field 15 Mins.
- 2. DFW Airport 21 Mins.
- 3. Convention Center 7 Mins.
- 4. Deep Ellum 6 Mins.
- 5. Farmers Market 6 Mins.
- 6. Uptown 5 Mins.
- 7. Lakewood 13 Mins.
- 8. Kessler Park 7 Mins.
- 9. Lake Highlands 18 Mins.
- 10. Park Cities 11 Mins.



Stand Out Where You Work

2100 ROSS

## All Access





Stand Out Where You Go

## Vibrant Neighborhood







€ \$120K

MEDIAN INCOME

**=**] 35

MEDIAN AGE

### WITHIN 3-MILES FROM 2100 ROSS:

LIVE IN DTWN DALLAS

RESIDENTS WITHIN 3 MILES

WITH BACHELOR'S DEGREE OR HIGHER

### CORPORATE NEIGHBORS



JPMORGAN CHASE & CO.











Baker McKenzie.





Deloitte.

**GIBSON DUNN** 



NORTON ROSE FULBRIGHT

# Elevated Amenities

- + 3 on-site restaurants
- + PULSE fitness club
- + Conference center
- + The Commons tenant lounge
- + Snack shoppe
- + 24-hour security













### **GET IN** TOUCH

#### SARA TERRY, SIOR Chief Marketing Officer

+1 214 302 0053

#### **REEGAN BUSBY**

Vice President +1 469 250 9562

### **PACIFIC ELM PROPERTIES**

310 6 ×.

I

3-11

1601 Elm Street Suite 3110

2100 ROSS AVENUE DALLAS, TEXAS

### PACIFICELM PROPERTIES A WOODS CAPITAL COMPANY

This document has