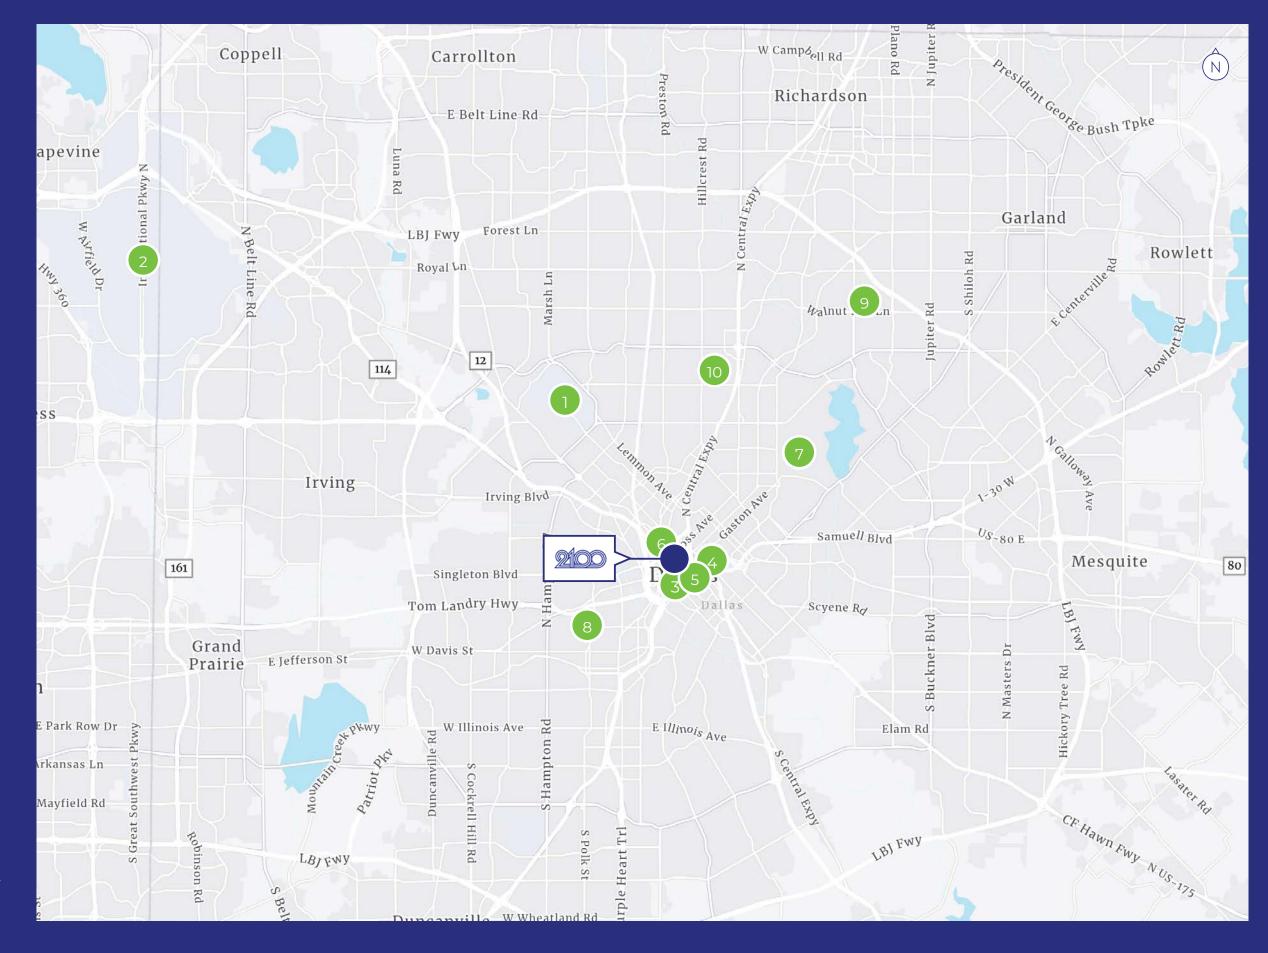

## Location

- 1. Love Field 15 Mins.
- 2. DFW Airport 21 Mins.
- 3. Convention Center 7 Mins.
- 4. Deep Ellum 6 Mins.
- 5. Farmers Market 6 Mins.
- 6. Uptown 5 Mins.
- 7. Lakewood 13 Mins.
- 8. Kessler Park 7 Mins.
- 9. Lake Highlands 18 Mins.
- 10. Park Cities 11 Mins.