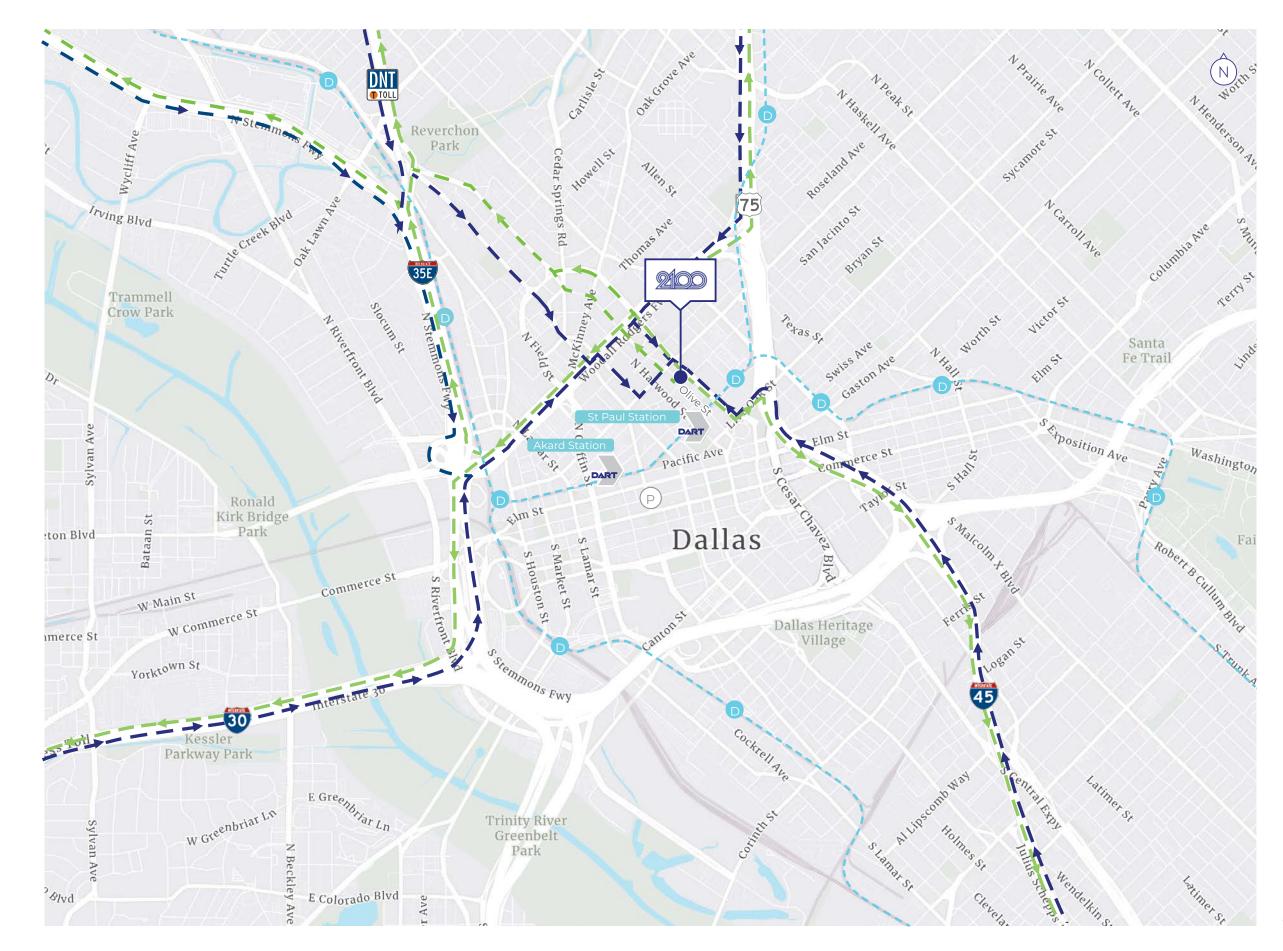

## Vibrant Neighborhood

€ \$120K

MEDIAN INCOME

**=**] 35

MEDIAN AGE

### WITHIN 3-MILES FROM 2100 ROSS:

LIVE IN DTWN DALLAS

RESIDENTS WITHIN 3 MILES

WITH BACHELOR'S DEGREE OR HIGHER

### CORPORATE NEIGHBORS

JPMORGAN CHASE & CO.

Baker McKenzie.

Deloitte.

**GIBSON DUNN** 

NORTON ROSE FULBRIGHT