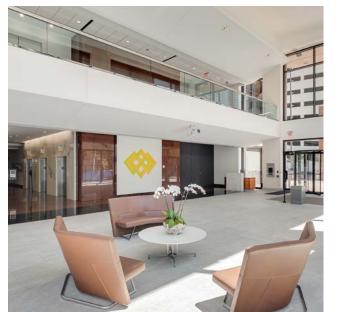

The Arts District's first office building, 2100 Ross boasts modern amenities and a light filled lobby with original artwork throughout the common areas. Fitness, conference facilities, and multiple dining and retail services all come together to create a casual and creative atmosphere that appeals to the modern office user seeking value without sacrificing quality.