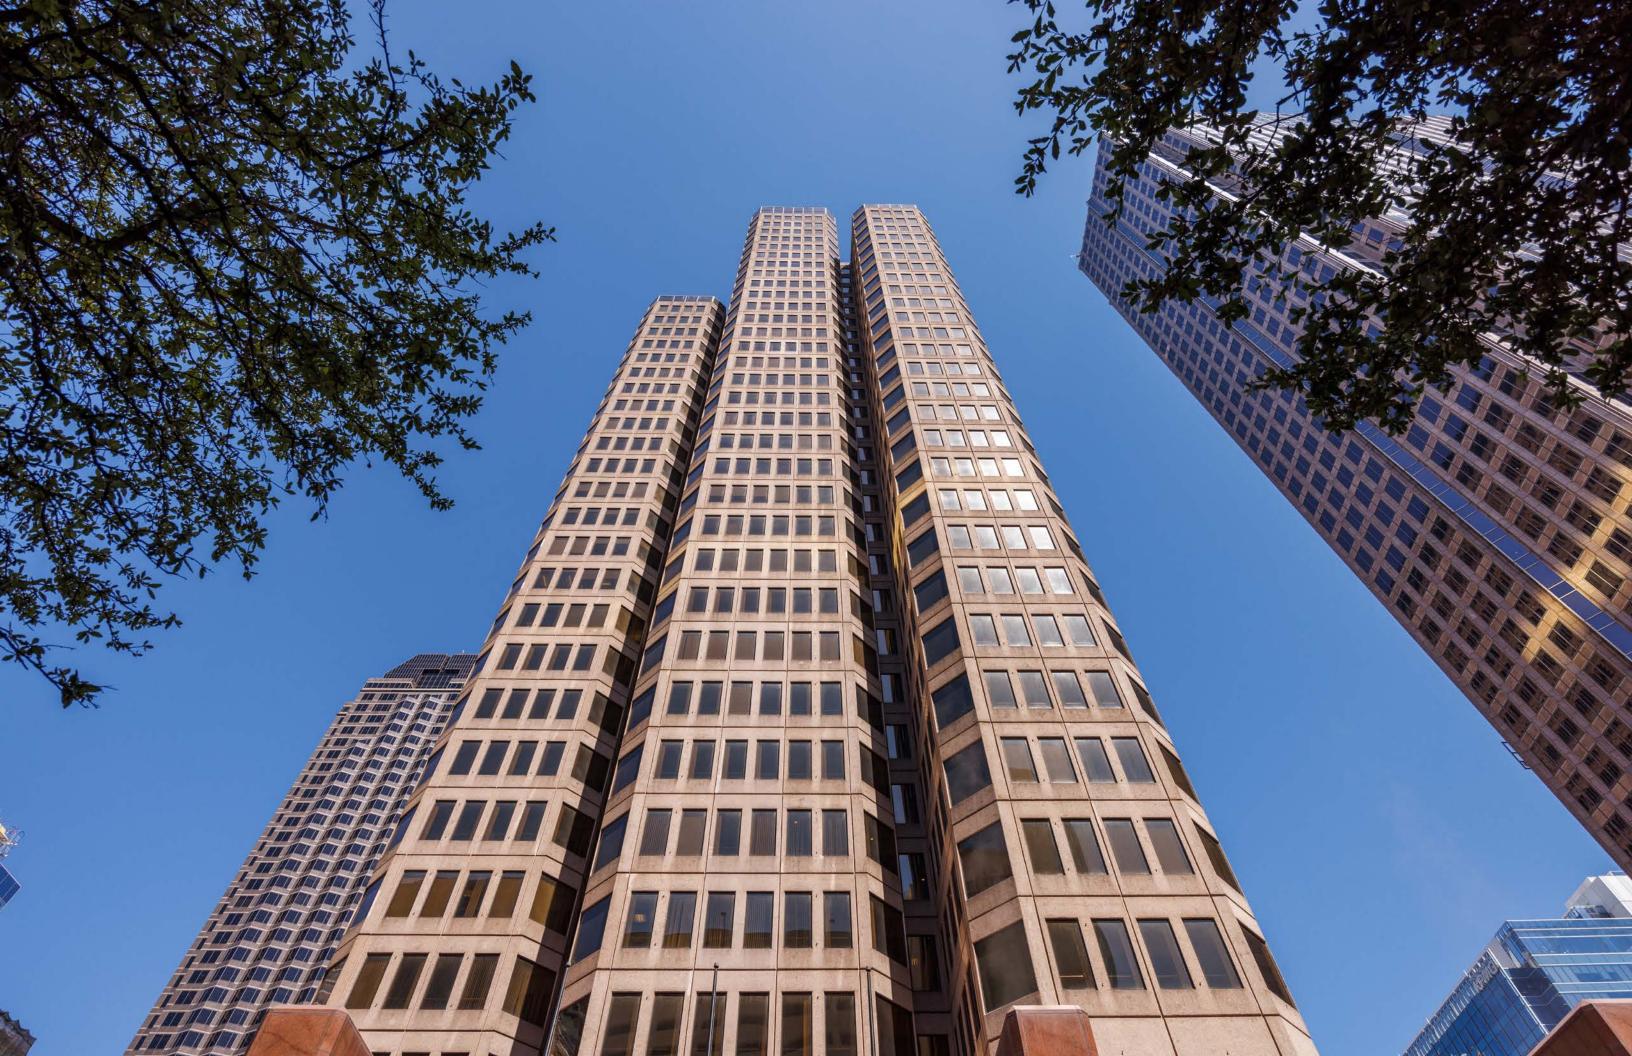

# Stand Out at

ARBERT A

2100 Ross is well located within the Dallas Arts District, one of the most walkable and dynamic urban office locations in the city. Dozens of restaurants are within walking distance as well as multiple hotels that cater to well-heeled business travelers. This vibrant neighborhood is bustling with pedestrians both day and night with easy access to Dallas' beloved Klyde Warren Park and the many museums and performance venues that make up the largest contiguous arts district in the country.

The Arts District's first office building, 2100 Ross boasts modern amenities and a light filled lobby with original artwork throughout the common areas. Fitness, conference facilities, and multiple dining and retail services all come together to create a casual and creative atmosphere that appeals to the modern office user seeking value without sacrificing quality.

### Welcome to 2100 Ross.