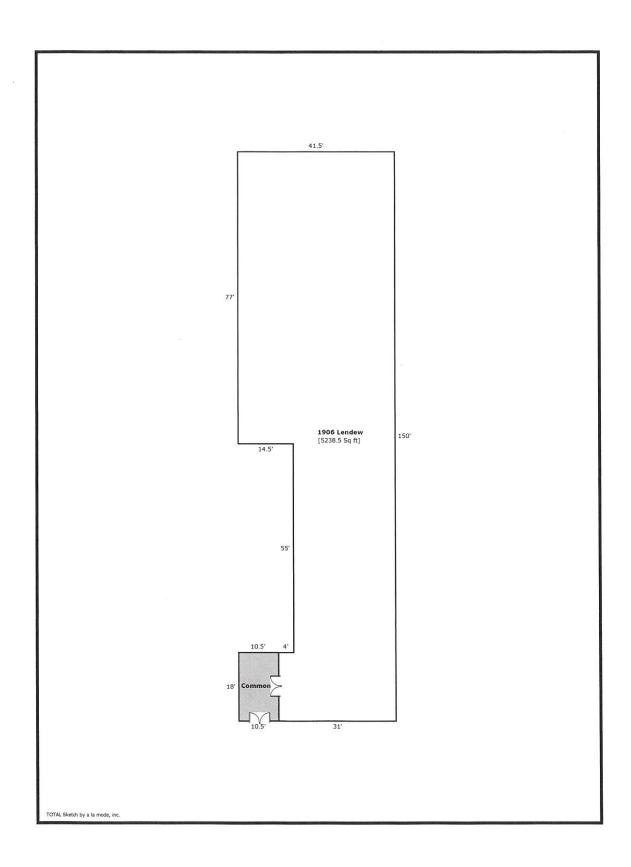

## **Building Sketch (Page - 1)**

| Client           | KENNON BORDEN  |        |       |    |          |       |
|------------------|----------------|--------|-------|----|----------|-------|
| Property Address | 1906 Lendew St |        |       |    |          |       |
| City             | Greensboro     | County | State | NC | Zip Code | 27408 |
| Client           | KENNON BORDEN  |        |       |    |          |       |