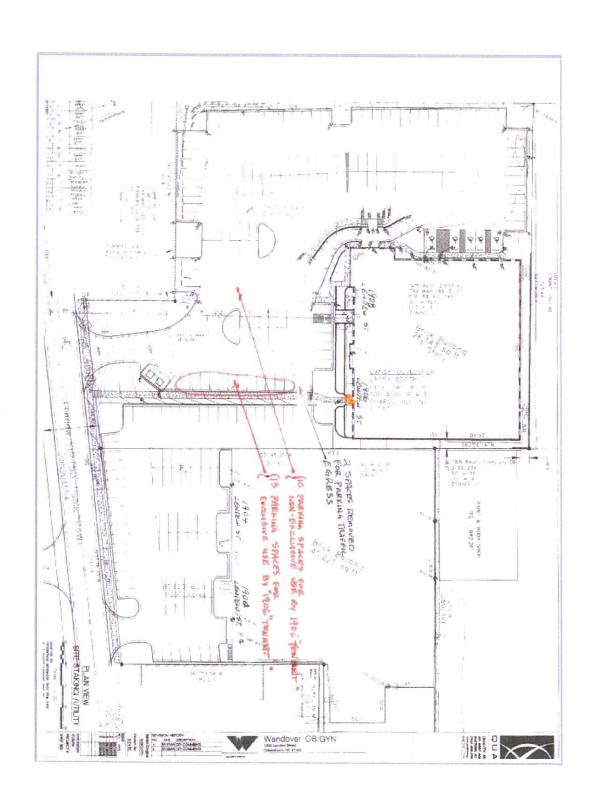

## **Building Features:**

- 6,200 RSF Shell space available to lease
- · High ceilings ready to be built out to specs
- Adjacent to an established OBGYN practice
- Separate ground floor entrance with adjacent parking available (23 parks)