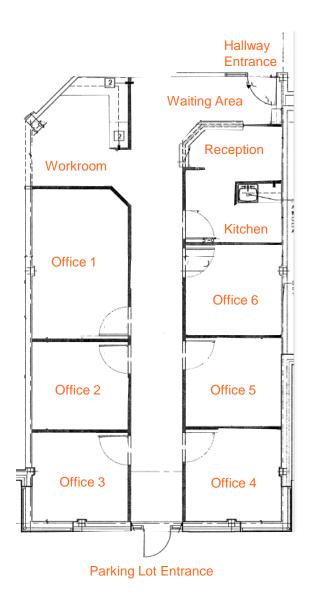

ics          | 2 Mile    | 5 Miles   | 10 Miles  |
|-----------------------|-----------|-----------|-----------|
| Total<br>Households:  | 16,835    | 64,591    | 184,837   |
| Total Population:     | 50,055    | 185,706   | 530,296   |
| Average HH<br>Income: | \$150,594 | \$162,122 | \$175,848 |

The information above was furnished to us by sources we believe to be reliable but no warranty or representation is made to its accuracy. It is your responsibility to independently confirm its accuracy and completeness. This offering is subject to correction or errors and omissions, change of pricing, prior to sale/lease or withdrawal from the market, without notice.

#### Mara Conners

703.435.4007 x 112

mconners@veritycommercial.com



46090 Lake Center Plaza, Potomac Falls

### Floor Plans





Suite 100

Suite 101



46090 Lake Center Plaza, Potomac Falls

## Retail Map



**Mara Conners** 

703.435.4007 x 112

mconners@veritycommercial.com



46090 Lake Center Plaza, Potomac Falls

Maps





The information above was furnished to us by sources we believe to be reliable but no warranty or representation is made to its accuracy. It is your responsibility to independently confirm its accuracy and completeness. This offering is subject to correction or errors and omissions, change of pricing, prior to sale/lease or withdrawal from the market, without notice.

### **Mara Conners**

703.435.4007 x 112

mconners@veritycommercial.com