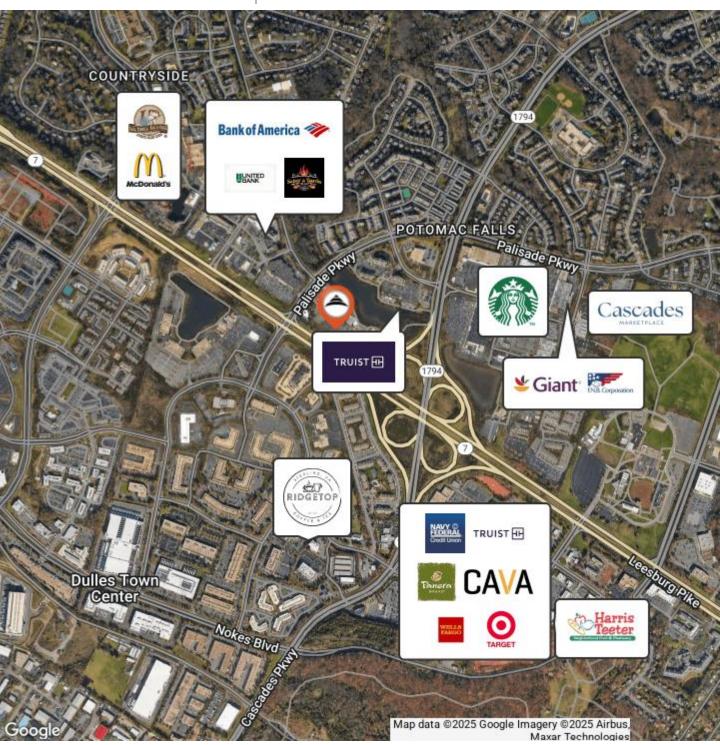

## Retail Map

**Mara Conners** 

703.435.4007 x 112

mconners@veritycommercial.com

46090 Lake Center Plaza, Potomac Falls

Maps

The information above was furnished to us by sources we believe to be reliable but no warranty or representation is made to its accuracy. It is your responsibility to independently confirm its accuracy and completeness. This offering is subject to correction or errors and omissions, change of pricing, prior to sale/lease or withdrawal from the market, without notice.