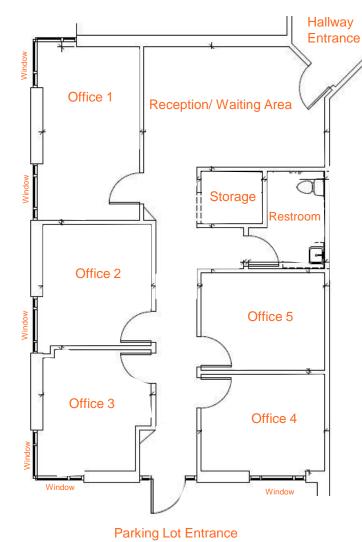

s          | 2 Mile    | 5 Miles   | 10 Miles  |
|-----------------------|-----------|-----------|-----------|
| Total<br>Households:  | 16,835    | 64,591    | 184,837   |
| Total Population:     | 50,055    | 185,706   | 530,296   |
| Average HH<br>Income: | \$150,594 | \$162,122 | \$175,848 |

The information above was furnished to us by sources we believe to be reliable but no warranty or representation is made to its accuracy. It is your responsibility to independently confirm its accuracy and completeness. This offering is subject to correction or errors and omissions, change of pricing, prior to sale/lease or withdrawal from the market, without notice.

#### Mara Conners

703.435.4007 x 112

mconners@veritycommercial.com



46090 Lake Center Plaza, Potomac Falls

### Floor Plans





Suite 100

Suite 101



46090 Lake Center Plaza, Potomac Falls

## Retail Map



**Mara Conners** 

703.435.4007 x 112

mconners@veritycommercial.com



46090 Lake Center Plaza, Potomac Falls

Maps





The information above was furnished to us by sources we believe to be reliable but no warranty or representation is made to its accuracy. It is your responsibility to independently confirm its accuracy and completeness. This offering is subject to correction or errors and omissions, change of pricing, prior to sale/lease or withdrawal from the market, without notice.

### **Mara Conners**

703.435.4007 x 112

mconners@veritycommercial.com