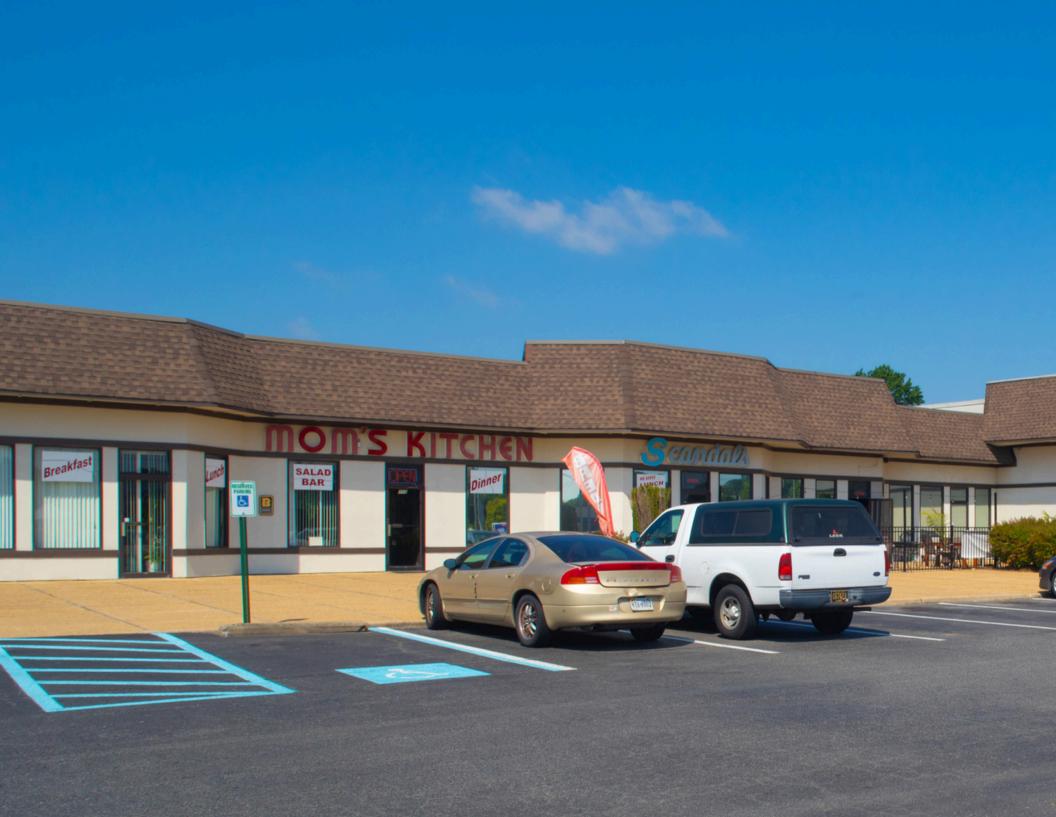

## 3501 Holland Rd.

1(

| Suite #   | Tenant                         |
|-----------|--------------------------------|
| 01 - 103A | Angie's Bakery                 |
| 103       | Wing's Go 2                    |
| 104-105   | Domino's Pizza                 |
| 106-107   | A &M Tobacco                   |
| 108       | Beauty Seasons                 |
| 109       | The Hemp Spectrum              |
| 110       | Healthy Massage                |
| / 111     | Hong Kong House                |
| 112-114   | Mom's Kitchen                  |
| 115-116   | S <mark>candal</mark> s Lounge |
| 117A      | AVAILABLE - 5,300 SF           |
| 117B      | NAPA Auto Parts                |
|           |                                |