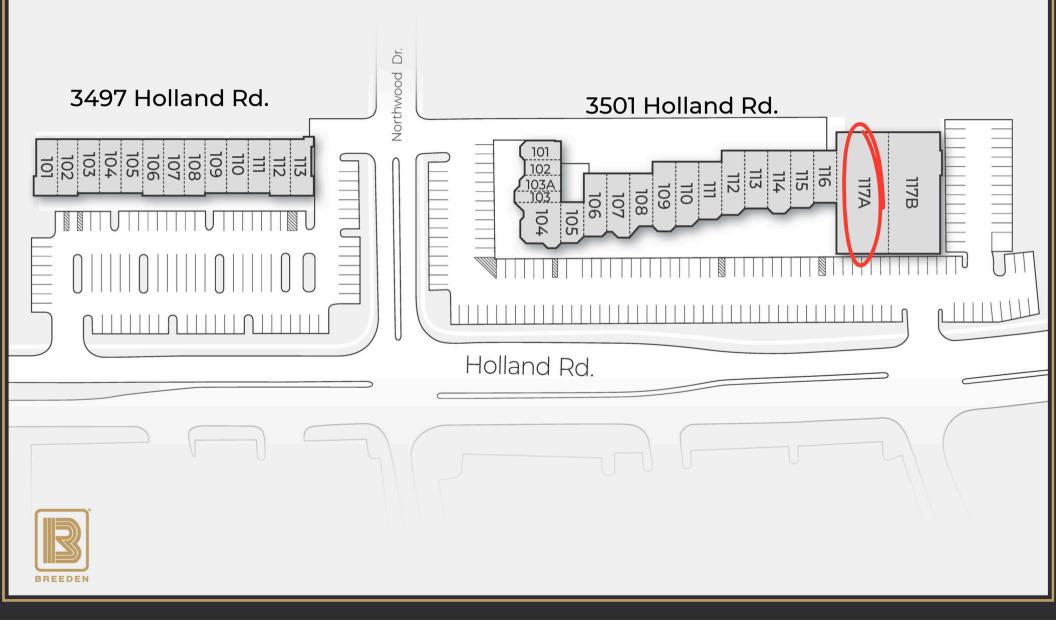

Rental Rate: Contact Agent

Estimated CAM, Taxes & Insurance: \$3.76 / SF

Space Available: 3501 Holland Rd. - Unit 117A 5,300 SF

Broker Contact: Claudine Usonis 757.486.1000

## 3497 Holland Rd.

| Suite # | Tenant               |
|---------|----------------------|
| 101-102 | May's Parlor         |
| 103     | Kirsy's Hair Studio  |
| 104     | Boba Chef            |
| 105-109 | Gaungdong Taste      |
| 110     | Elle Madison Salon   |
| 111     | The Little Nail Shop |
| 112-113 | Gentle Dental Care   |
|         |                      |

## 3501 Holland Rd.

1(

| Suite #   | Tenant                         |
|-----------|--------------------------------|
| 01 - 103A | Angie's Bakery                 |
| 103       | Wing's Go 2                    |
| 104-105   | Domino's Pizza                 |
| 106-107   | A &M Tobacco                   |
| 108       | Beauty Seasons                 |
| 109       | The Hemp Spectrum              |
| 110       | Healthy Massage                |
| / 111     | Hong Kong House                |
| 112-114   | Mom's Kitchen                  |
| 115-116   | S <mark>candal</mark> s Lounge |
| 117A      | AVAILABLE - 5,300 SF           |
| 117B      | NAPA Auto Parts                |
|           |                                |