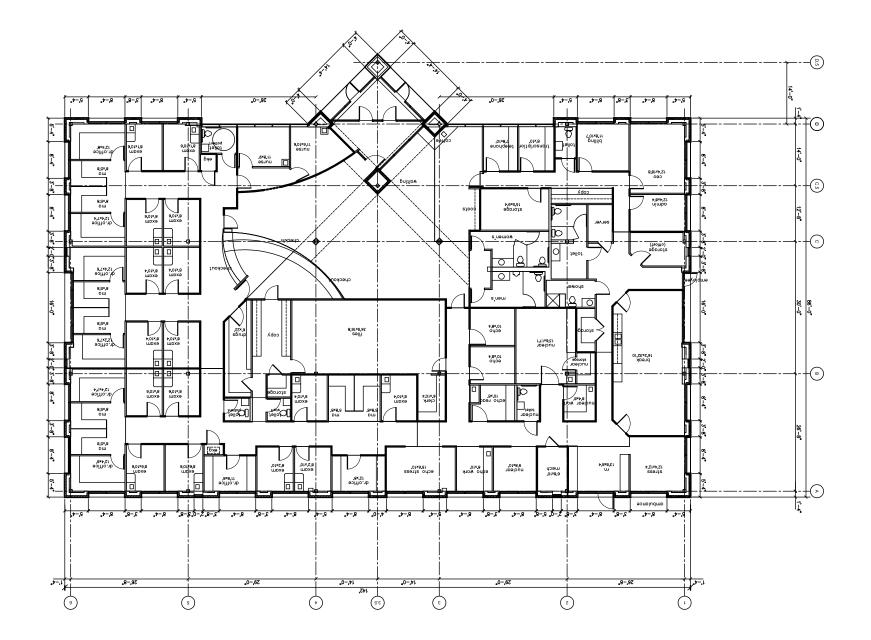

### **380** CENTRE VIEW BLVD. CRESTVIEW HILLS, KY

# FOR LEASE | MEDICAL OFFICE

#### \$19.00 /SF NNN + \$11.99 /SF OPEX

380

380



- 12,200 SF former medical office building
- Built in 2003

380

TAAAAAA

380

380

- Renovations completed
  between 2015-2017
- Monument and building signage available
- Located near St. Elizabeth
  Hospital & Crestview Hills
  Town Center

### **850 CENTRE VIEW BLVD.** FLOORPLAN



## 850 CENTRE VIEW BLVD. SITE PLAN





CRESTVIEW HILLS TOWN CENTER

> THOMAS MOORE UNIVERSITY

> > ST. ELIZABETH HOSPITAL

SUMMIT HILLS COUNTRY CLUB For more info, please contact:

#### JOE JANSZEN

Senior Director +1 513 549 3011 joe.janszen@cushwake.com

201 East 4th Street, Suite 1800 Cincinnati, OH 45202 +1 513 421 4884

#### cincyofficeadvisors.com

©2024 Cushman & Wakefield. All rights reserved. The information contained in this communication is strictly confidential. This information has been obtained from sources believed to be reliable but has not been verified. NO WARRANTY OR REPRESENTATION, EXPRESS OR IMPLIED, IS MADE AS TO THE CONDITION OF THE PROPERTY (OR PROPERTIES) REFERENCED HEREIN OR AS TO THE ACCURACY OR COMPLETENESS OF THE INFORMATION CONTAINED HEREIN, AND SAME IS SUB