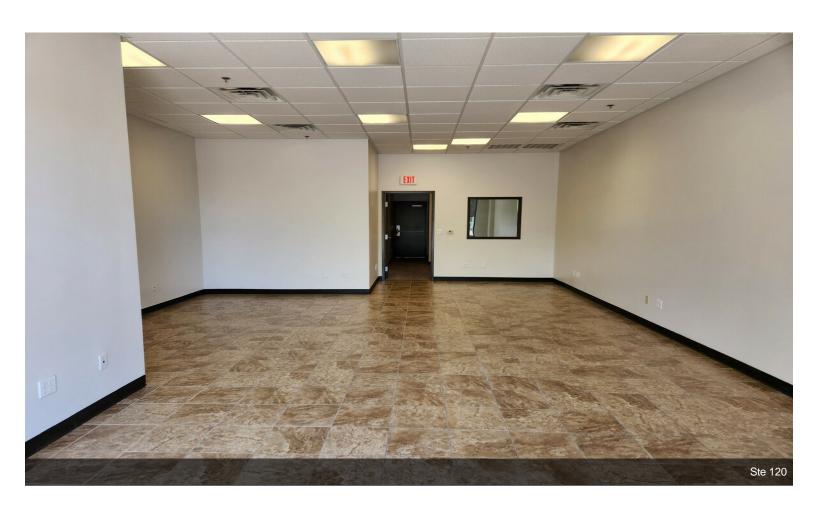

#### 1st Floor Ste 120

Space Available 800 SF Rental Rate \$21.60 /SF/YR Date Available Now Triple Net (NNN) Service Type **Built Out As** Standard Retail Space Type Relet Space Use Office/Retail Lease Term 5 Years

Inline space, open floor plan with breakroom/storage room and private restroom. Immaculately kept property. High professional image frontage and overall appeal. Excellent for small retail or office business.