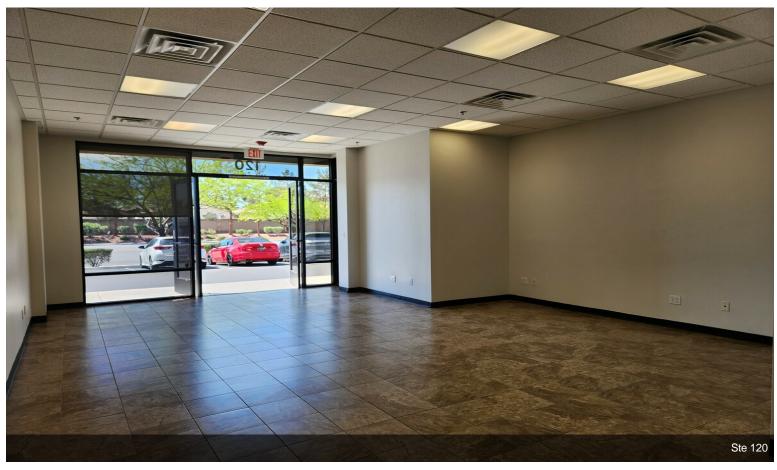

#### 1st Floor Ste 120

Space Available 800 SF Rental Rate \$21.60 /SF/YR Date Available Now Triple Net (NNN) Service Type **Built Out As** Standard Retail Space Type Relet Space Use Office/Retail Lease Term 5 Years

Inline space, open floor plan with breakroom/storage room and private restroom. Immaculately kept property. High professional image frontage and overall appeal. Excellent for small retail or office business.