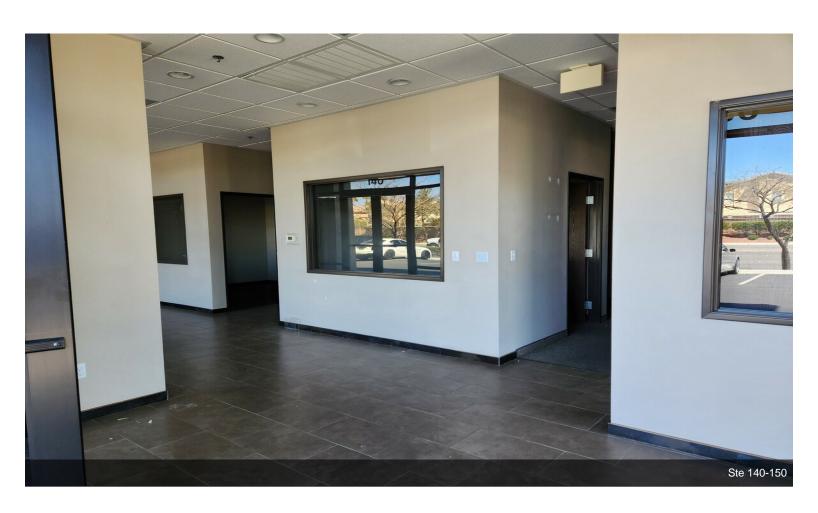

#### 1st Floor Ste 140-150

| Space Available | 2,000 SF         |
|-----------------|------------------|
| Rental Rate     | \$21.60 /SF/YR   |
| Date Available  | Now              |
| Service Type    | Triple Net (NNN) |
| Built Out As    | Standard Office  |
| Space Type      | Relet            |
| Space Use       | Office/Retail    |
| Lease Term      | 5 Years          |
|                 |                  |

Dual suite office buildout. Tenant can choose new paint color scheme and carpeting, to be completed prior to tenant's occupancy date. Two private restrooms, two separate entrances, 9 offices, 3 with windows, dual reception areas or additional open office space, breakroom and copy room space.