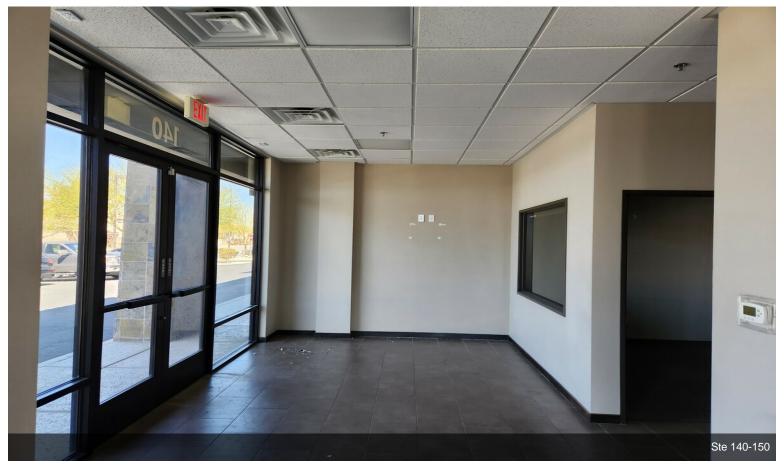

#### 1st Floor Ste 140-150

| Space Available | 2,000 SF         |
|-----------------|------------------|
| Rental Rate     | \$21.60 /SF/YR   |
| Date Available  | Now              |
| Service Type    | Triple Net (NNN) |
| Built Out As    | Standard Office  |
| Space Type      | Relet            |
| Space Use       | Office/Retail    |
| Lease Term      | 5 Years          |
|                 |                  |

Dual suite office buildout. Tenant can choose new paint color scheme and carpeting, to be completed prior to tenant's occupancy date. Two private restrooms, two separate entrances, 9 offices, 3 with windows, dual reception areas or additional open office space, breakroom and copy room space.