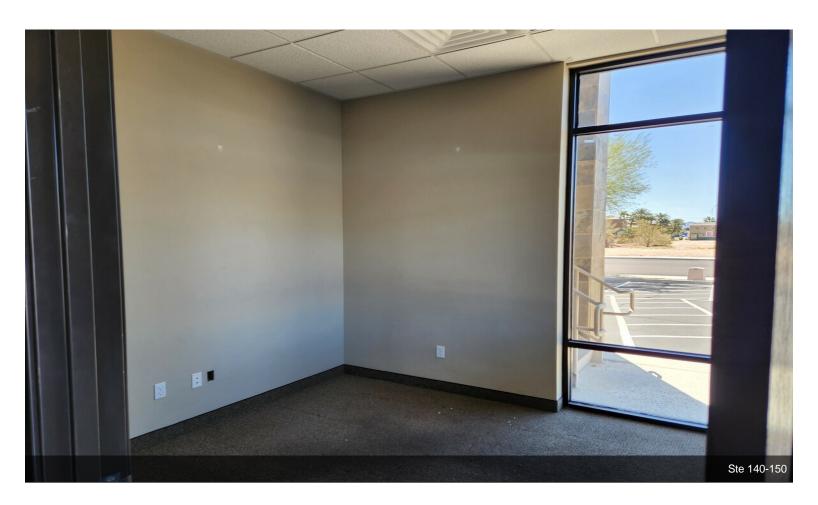

#### 1st Floor Ste 140-150

| Space Available | 2,000 SF         |
|-----------------|------------------|
| Rental Rate     | \$21.60 /SF/YR   |
| Date Available  | Now              |
| Service Type    | Triple Net (NNN) |
| Built Out As    | Standard Office  |
| Space Type      | Relet            |
| Space Use       | Office/Retail    |
| Lease Term      | 5 Years          |
|                 |                  |

Dual suite office buildout. Tenant can choose new paint color scheme and carpeting, to be completed prior to tenant's occupancy date. Two private restrooms, two separate entrances, 9 offices, 3 with windows, dual reception areas or additional open office space, breakroom and copy room space.