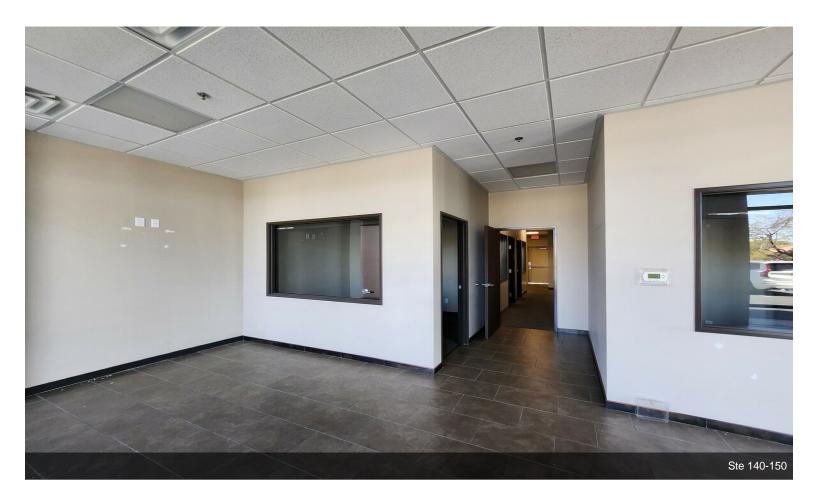

#### 1st Floor Ste 140-150

| Space Available | 2,000 SF         |
|-----------------|------------------|
| Rental Rate     | \$21.60 /SF/YR   |
| Date Available  | Now              |
| Service Type    | Triple Net (NNN) |
| Built Out As    | Standard Office  |
| Space Type      | Relet            |
| Space Use       | Office/Retail    |
| Lease Term      | 5 Years          |
|                 |                  |

Dual suite office buildout. Tenant can choose new paint color scheme and carpeting, to be completed prior to tenant's occupancy date. Two private restrooms, two separate entrances, 9 offices, 3 with windows, dual reception areas or additional open office space, breakroom and copy room space.