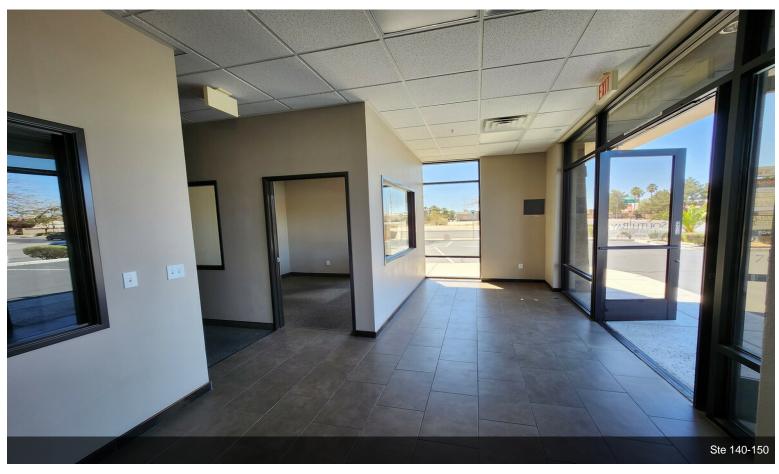

#### 1st Floor Ste 140-150

| Space Available | 2,000 SF         |
|-----------------|------------------|
| Rental Rate     | \$21.60 /SF/YR   |
| Date Available  | Now              |
| Service Type    | Triple Net (NNN) |
| Built Out As    | Standard Office  |
| Space Type      | Relet            |
| Space Use       | Office/Retail    |
| Lease Term      | 5 Years          |
|                 |                  |

Dual suite office buildout. Tenant can choose new paint color scheme and carpeting, to be completed prior to tenant's occupancy date. Two private restrooms, two separate entrances, 9 offices, 3 with windows, dual reception areas or additional open office space, breakroom and copy room space.