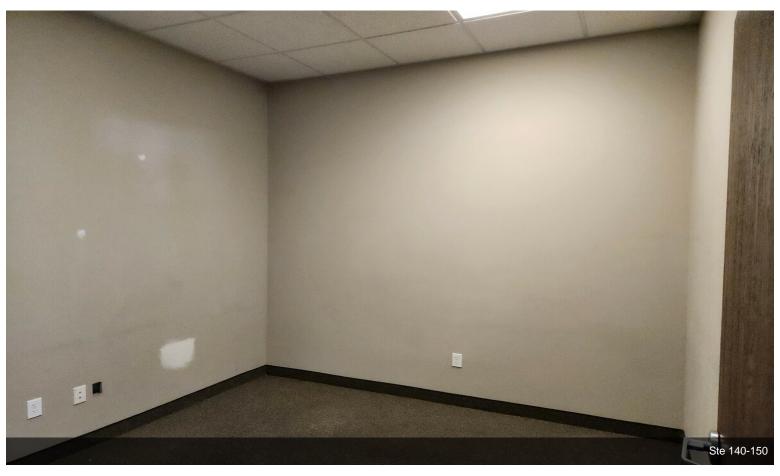

#### 1st Floor Ste 140-150

| Space Available | 2,000 SF         |
|-----------------|------------------|
| Rental Rate     | \$21.60 /SF/YR   |
| Date Available  | Now              |
| Service Type    | Triple Net (NNN) |
| Built Out As    | Standard Office  |
| Space Type      | Relet            |
| Space Use       | Office/Retail    |
| Lease Term      | 5 Years          |
|                 |                  |

Dual suite office buildout. Tenant can choose new paint color scheme and carpeting, to be completed prior to tenant's occupancy date. Two private restrooms, two separate entrances, 9 offices, 3 with windows, dual reception areas or additional open office space, breakroom and copy room space.