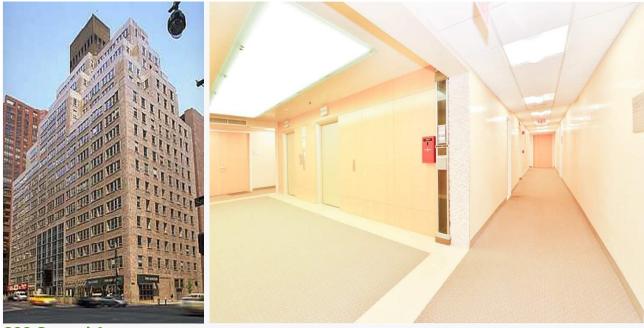

#### **800 Second Avenue**

An 18-story building completed in 1957, 800 Second Avenue is located near the United Nations complex along the East River in Midtown Manhattan. It offers a variety of office configurations for rent, including condos. These units feature plenty of windows that admit natural light and provide views of the UN and the East River. Amenities include a 24/7 attended lobby. Office space at 800 Second Avenue is ideal for any type of commercial endeavor, but it is especially popular among medical professionals.

| remable 5q Ft; 1,  | ,40∠ 3y ri              |                 |           |                |     |    |
|--------------------|-------------------------|-----------------|-----------|----------------|-----|----|
|                    | В                       | uilding Informa | ition     |                |     |    |
| Alternate Address: |                         | Doorman:        | Full-time | Nbr Elevators: |     | 2  |
| Cross Street:      | 42 <sup>nd</sup> Street | Concierge:      | Full-time | Floors:        |     | 18 |
| Building Size:     | 237,999 Sq Ft           | J               |           |                |     |    |
| •                  | •                       | Year Built:     | 1957      | Units:         | 264 |    |
| Ownership:         | Commercial Condo        |                 |           |                |     |    |
| Building Type:     | Offices                 | Heat Type:      | Central   |                |     |    |
| Neighborhood:      | Midtown East            | • •             |           |                |     |    |
| -                  |                         |                 |           |                |     |    |
| Wheelchair         | Yes                     |                 |           |                |     |    |
| Accessibility:     |                         |                 |           |                |     |    |