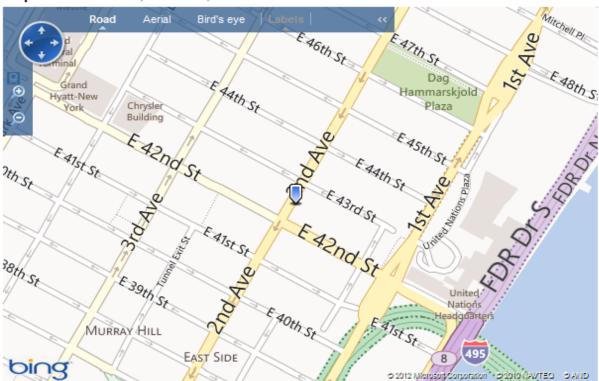

attended lobby. Office space at 800 Second Avenue is ideal for any type of commercial endeavor, but it is especially popular among medical professionals.

Current tenants include 42nd Street Chiropractic; Consulate General of Barbados; Consulate General of Dominica; Consulate General of Ecuador; Consulate General of Israel in New York; Mid-Manhattan Physician Services; and Patients Medical PC. The building is located conveniently near Grand Central Station, with access to the 4, 5, 6 and 7 trains as well as commuter service on Amtrak and MetroNorth.

 Address:
 301 E. 42nd St.
 Class:
 A

 Cross Streets:
 42nd & 43rd Streets
 Size:
 290,

 Cross Streets:
 42nd & 43rd Streets
 Size:
 290,000 SF

 Year built:
 1957
 Architect:
 Pomerance & Breine

### Map 800 Second Ave, New York, NY 10017