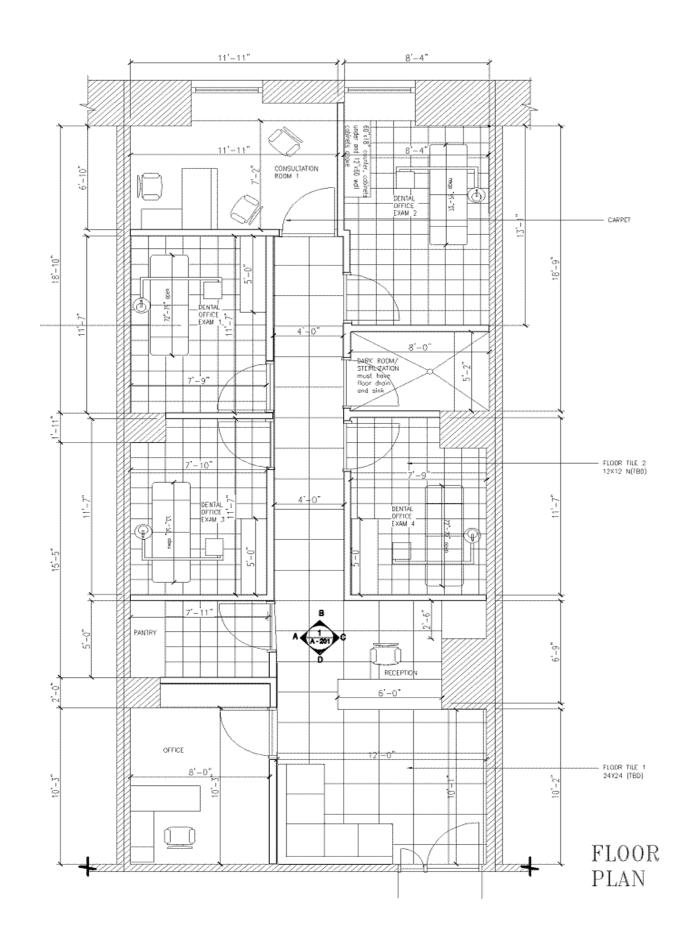

Reception Rooms: 8

Ownership: Commercial Condo/ Neighborhood: Midtown East

800 Second Avenue - Brand New Commercial office fully built out and ready for use - Can ideally be used as a dental; massage therapist; acupuncturist; ophthalmologist or optometrist; pediatrics; or Psychiatrist office. The space is bright and inviting – has a fully set up reception area; 2 large office rooms or doctors rooms; 4 smaller office rooms or examination rooms; 1 sterilization room or pantry; 1 file room or dark room– Total 8 rooms. All examination rooms are set up with plumbing and cabinetry. Restrooms are easily accessible and disable accessible. The building has a full time doorman and supervisor on site; and is centrally located and easily accessible via Grand Central Station (Subways 4/5/6/S, Metro North) and Bus Stops for both local and express M15, M100, M102, M103 . \$45 per rentable Sq Ft; 1,482 Sq Ft

#### **Unit Information**

Base Rent: \$50 sq ft/yr - \$74,100 per year, \$6,175 per month

Sq Ft: 1,482 Rentable Sq Ft Lease Type: NNN Lease

NNN Lease - Tenant is responsible for paying for

Annual Maint: \$16,320.00 Annual Tax: \$18,600.00