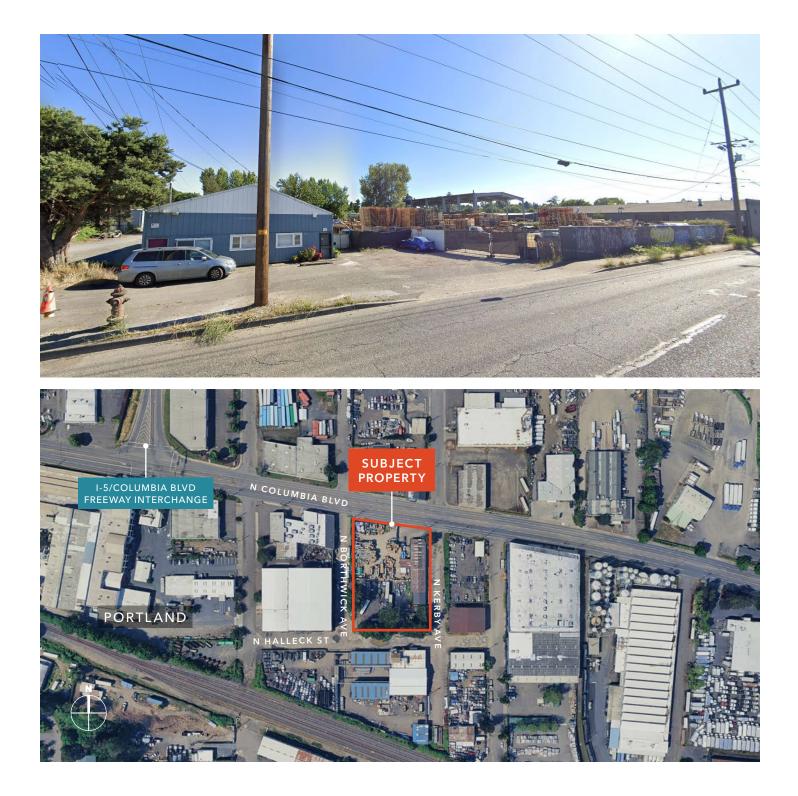

# COLUMBIA BLVD **REDEVELOPMENT SITE**

N KERBY AVE

N COLUMBIA BLVD

626 N COLUMBIA BLVD, PORTLAND, OR

### 1.32 Acres (57,626 SF), 1/2 Mile from I-5 Freeway Interchange

| ACCESS     | ±1/2 mile from I-5/ Columbia Blvd freeway<br>interchange. Near Port of Portland Marine Terminals |
|------------|--------------------------------------------------------------------------------------------------|
| SITE AREA  | 1.32 AC (57,626 SF)                                                                              |
| FRONTAGE   | ±200 lineal feet on Columbia Blvd                                                                |
| ZONING     | IH, Heavy Industrial                                                                             |
| USES       | Ideal for equipment dealerships or truck yard                                                    |
| AVAILABLE  | January 1, 2025                                                                                  |
| SALE PRICE | \$2,017,000 (\$35 per SF)                                                                        |

SITE AREA