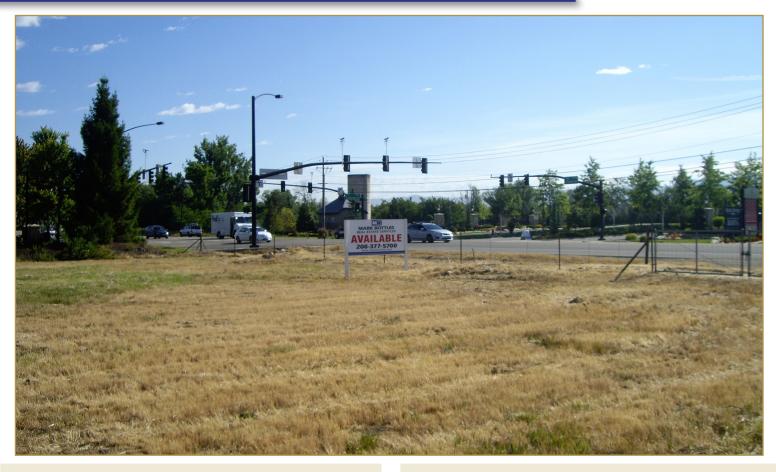

# PRIME DEVELOPMENT LAND

Ground Lease/Build To Suit

#### PROPERTY INFORMATION:

**Address:** TBD Eagle Rd

Eagle, Idaho 83616

**Location:** SWC of Eagle Rd and

Colchester Rd

**Acres:** +/-2.84

Build To Suit: Contact Agent For Details

#### **COMMENTS:**

- Curb cut to Colchester approved
- Well located serving Eagle, West Boise and Meridian
- Signaled entrance on Eagle Rd for excellent access
- Ideal for commercial, office development
- Neighbors include Target, Staples and Walgreens
- Eagle road traffic counts: 44,911 VPD