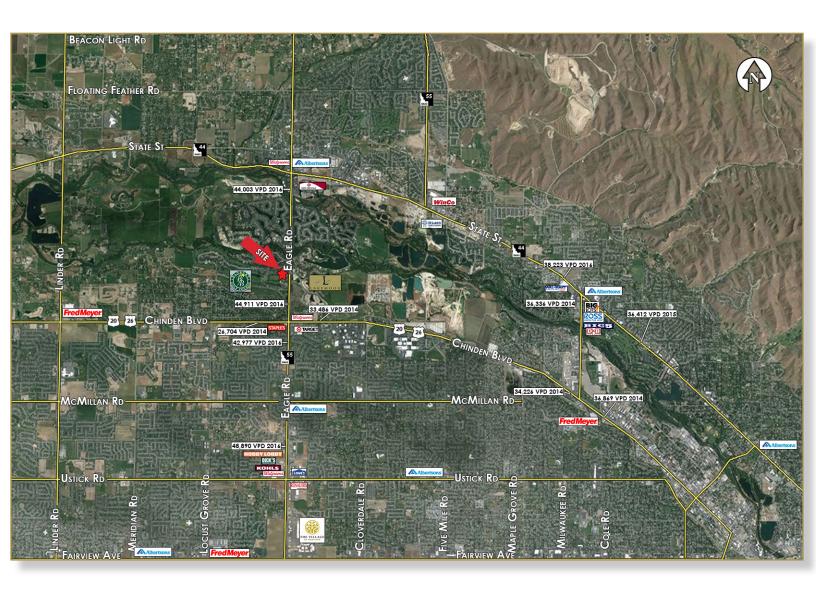

### **MES** EAGLE ROAD TO GLENWOOD AERIAL

TBD EAGLE RD, EAGLE, ID

839 S. Bridgeway Place Eagle, Idaho P(208) 377-5700 F(208) 377-0035 www.markbottles.com

## PRIME DEVELOPMENT LAND

Ground Lease/Build To Suit

TBD EAGLE RD, EAGLE, IDAHO

| Demographics 2015: Population:                        |                   | Average Household Income:                             |                        | Vehicles Per Day:<br>Eagle Rd                                                    |                                |
|-------------------------------------------------------|-------------------|-------------------------------------------------------|------------------------|----------------------------------------------------------------------------------|--------------------------------|
| 1 Mile Radius                                         | 5,664             | 1 Mile Radius                                         | \$112,178              | N of Island Woods<br>S of Colchester<br>Chinden Blvd<br>W of Eagle<br>E of Eagle | 44,003 (2016)<br>44,911 (2016) |
| <ul><li>3 Mile Radius</li><li>5 Mile Radius</li></ul> | 67,209<br>166,250 | <ul><li>3 Mile Radius</li><li>5 Mile Radius</li></ul> | \$ 92,665<br>\$ 78,765 |                                                                                  | 26,704 (2014)<br>33,486 (2014) |