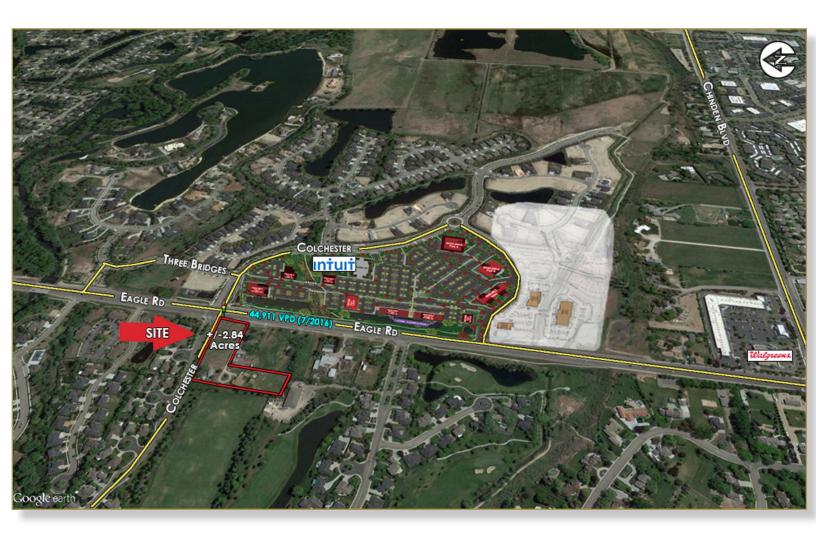

#### PROPERTY INFORMATION:

**Address:** TBD Eagle Rd

Eagle, Idaho 83616

**Location:** SWC of Eagle Rd and

Colchester Rd

**Acres:** +/-2.84

Build To Suit: Contact Agent For Details

#### **COMMENTS:**

- Curb cut to Colchester approved
- Well located serving Eagle, West Boise and Meridian
- Signaled entrance on Eagle Rd for excellent access
- Ideal for commercial, office development
- Neighbors include Target, Staples and Walgreens
- Eagle road traffic counts: 44,911 VPD

## PRIME DEVELOPMENT LAND

Ground Lease/Build To Suit

TBD EAGLE RD, EAGLE, IDAHO

| Demographics 2015: Population:                        |                   | Average Household Income:                             |                        | Vehicles Per Day:<br>Eagle Rd                                                    |                                |
|-------------------------------------------------------|-------------------|-------------------------------------------------------|------------------------|----------------------------------------------------------------------------------|--------------------------------|
| 1 Mile Radius                                         | 5,664             | 1 Mile Radius                                         | \$112,178              | N of Island Woods<br>S of Colchester<br>Chinden Blvd<br>W of Eagle<br>E of Eagle | 44,003 (2016)<br>44,911 (2016) |
| <ul><li>3 Mile Radius</li><li>5 Mile Radius</li></ul> | 67,209<br>166,250 | <ul><li>3 Mile Radius</li><li>5 Mile Radius</li></ul> | \$ 92,665<br>\$ 78,765 |                                                                                  | 26,704 (2014)<br>33,486 (2014) |