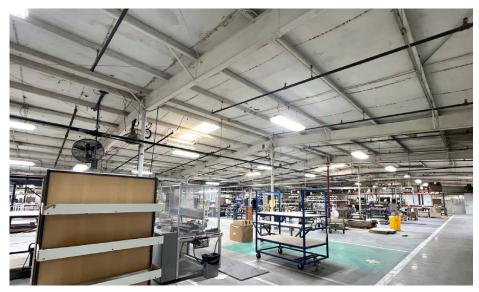

## MAIN CAMPUS: BUILDING 1 900 S. MERIDIAN

**BUILDING SIZE** 83,450 SF **YEAR BUILT** 

1950, 1956, 2003, 2009

**CEILING HEIGHT** 

9' - 18'

CONSTRUCTION

METAL ON WOOD METAL ON STEEL

STUD

**DOCK DOORS** 

MULTIPLE

(3 WITH RAMPS)

**SPRINKLED**WET – PORTION

**PARKING** 

118± SPACES

**FOR LEASE** CONTACT BROKER

900 S. Meridian | 810 and 831 S. Columbus | Newton, KS 67114

### MAIN CAMPUS: BUILDING 2 831 S. COLUMBUS

**BUILDING SIZE** 105,666± SF

**YEAR BUILT** 1950, 1960

**CEILING HEIGHT** 9' - 13'

CONSTRUCTION
METAL ON WOOD
METAL ON STEEL
CONCRETE BLOCK

OVERHEAD DOORS

SPRINKLED WET - PORTION

DOCK DOORS MULTIPLE (3 WITH RAMPS) **PARKING** 120± SPACES

**FOR LEASE** CONTACT BROKER

900 S. Meridian | 810 and 831 S. Columbus | Newton, KS 67114