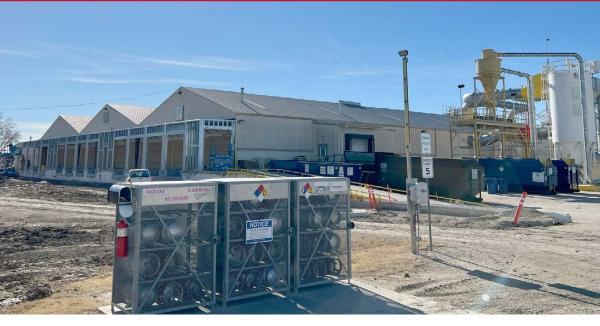

#### **PROPERTY HIGHLIGHTS**

- Manufacturing campus available for lease in Newton, KS.
- Consists of four main buildings, compressor building, lamination building, and covered storage building.
- · Rail access.
- Easily accessible to I-135 and US Hwy. 50.