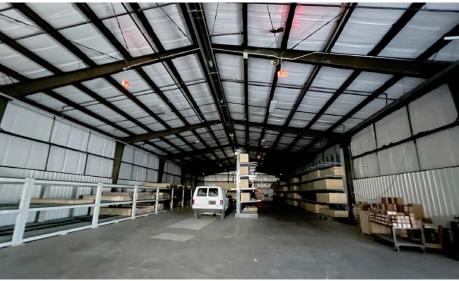

## MAIN CAMPUS: BUILDING 3 810 S. COLUMBUS

**BUILDING SIZE** 90,924± SF

YEAR BUILT 1972

CEILING HEIGHT

12' - 18'

**CONSTRUCTION**METAL ON STEEL

DOCK DOORS MULTIPLE (3 WITH RAMPS)

SPRINKLED WET

PARKING 150± SPACES

**FOR LEASE** CONTACT BROKER

900 S. Meridian | 810 and 831 S. Columbus | Newton, KS 67114

900 S. Meridian | 810 and 831 S. Columbus | Newton, KS 67114