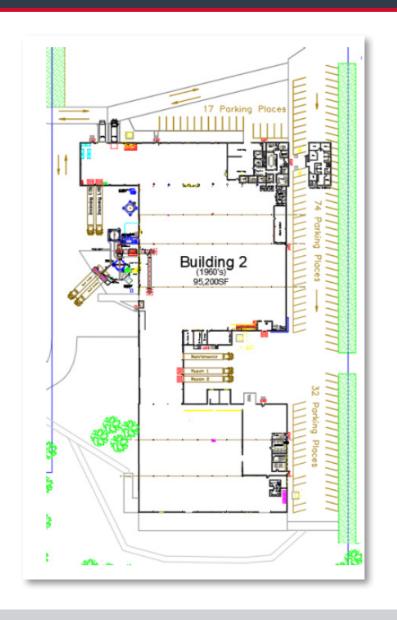

### MAIN CAMPUS: BUILDING 2 831 S. COLUMBUS

**BUILDING SIZE** 105,666± SF

**YEAR BUILT** 1950, 1960

**CEILING HEIGHT** 9' - 13'

CONSTRUCTION
METAL ON WOOD
METAL ON STEEL
CONCRETE BLOCK

OVERHEAD DOORS

SPRINKLED WET - PORTION

DOCK DOORS MULTIPLE (3 WITH RAMPS) **PARKING** 120± SPACES

**FOR LEASE** CONTACT BROKER

900 S. Meridian | 810 and 831 S. Columbus | Newton, KS 67114