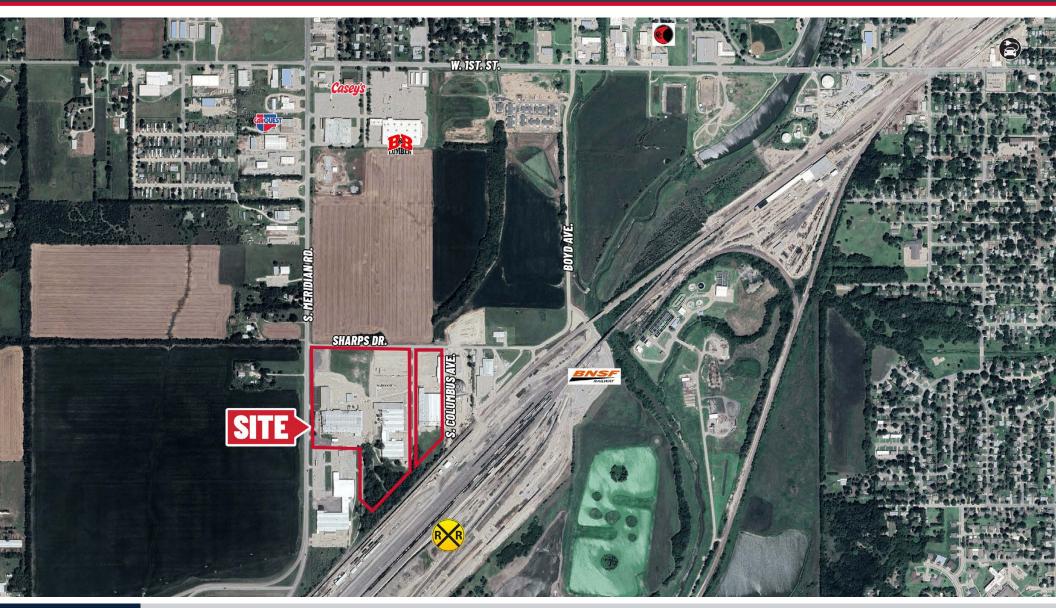

900 S. Meridian | 810 and 831 S. Columbus | Newton, KS 67114

900 S. Meridian | 810 and 831 S. Columbus | Newton, KS 67114

# **FOR LEASE** CONTACT BROKER

**ENTIRE SITE SIZE** 1,311,156± SF (30.10± A)

**TOTAL BUILDING SIZE** 280.040± SF

**AVAILABLE SPACE** 83,450± SF - 280,040± SF

**ZONING** I-2 GENERAL INDUSTRIAL

#### **PROPERTY HIGHLIGHTS**

- Manufacturing campus available for lease in Newton, KS.
- Consists of four main buildings, compressor building, lamination building, and covered storage building.
- · Rail access.
- Easily accessible to I-135 and US Hwy. 50.

**FOR LEASE** CONTACT BROKER

900 S. Meridian | 810 and 831 S. Columbus | Newton, KS 67114

SITE PLAN

**FOR LEASE** CONTACT BROKER

900 S. Meridian | 810 and 831 S. Columbus | Newton, KS 67114