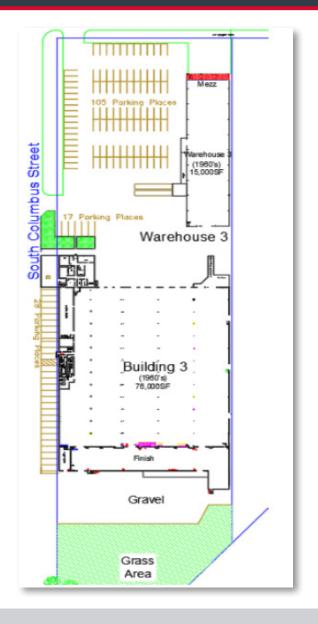

## MAIN CAMPUS: BUILDING 3 810 S. COLUMBUS

**BUILDING SIZE** 90,924± SF

YEAR BUILT 1972

CEILING HEIGHT

12' - 18'

**CONSTRUCTION**METAL ON STEEL

DOCK DOORS MULTIPLE (3 WITH RAMPS)

SPRINKLED WET

PARKING 150± SPACES

**FOR LEASE** CONTACT BROKER

900 S. Meridian | 810 and 831 S. Columbus | Newton, KS 67114

900 S. Meridian | 810 and 831 S. Columbus | Newton, KS 67114