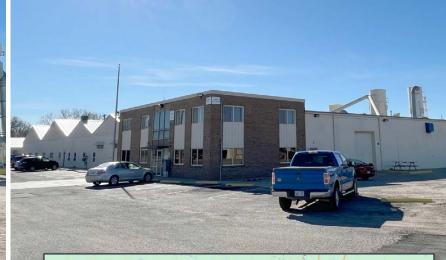

## MAIN CAMPUS: BUILDING 1 900 S. MERIDIAN

**BUILDING SIZE** 83,450 SF **YEAR BUILT** 

1950, 1956, 2003, 2009

**CEILING HEIGHT** 

9' - 18'

CONSTRUCTION

METAL ON WOOD METAL ON STEEL

STUD

**DOCK DOORS** 

MULTIPLE

(3 WITH RAMPS)

**SPRINKLED**WET – PORTION

**PARKING** 

118± SPACES

**FOR LEASE** CONTACT BROKER

900 S. Meridian | 810 and 831 S. Columbus | Newton, KS 67114