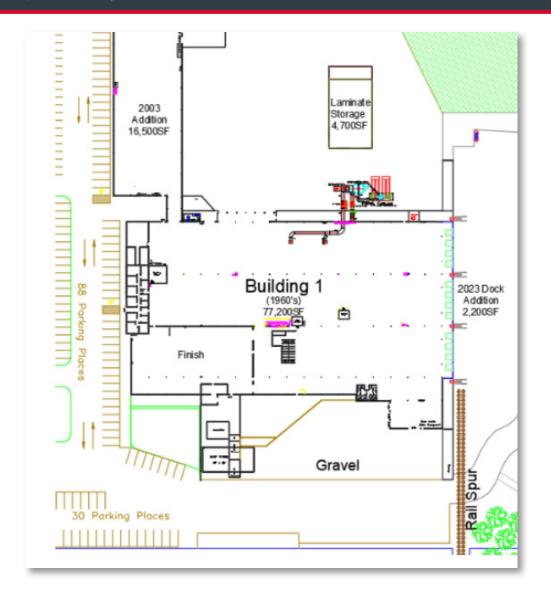

## MAIN CAMPUS: BUILDING 1 900 S. MERIDIAN

**BUILDING SIZE** 83,450 SF **YEAR BUILT** 

1950, 1956, 2003, 2009

**CEILING HEIGHT** 

9' - 18'

CONSTRUCTION

METAL ON WOOD METAL ON STEEL

STUD

**DOCK DOORS** 

MULTIPLE

(3 WITH RAMPS)

**SPRINKLED**WET – PORTION

**PARKING** 

118± SPACES

**FOR LEASE** CONTACT BROKER

900 S. Meridian | 810 and 831 S. Columbus | Newton, KS 67114