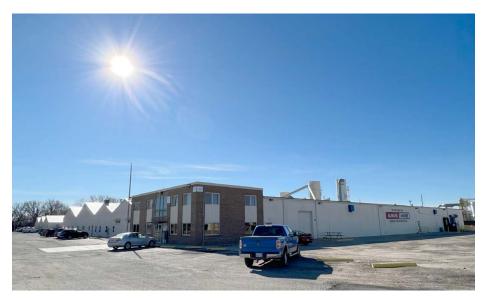

900 S. Meridian | 810 and 831 S. Columbus | Newton, KS 67114

900 S. Meridian | 810 and 831 S. Columbus | Newton, KS 67114

# **FOR LEASE** CONTACT BROKER

**ENTIRE SITE SIZE** 1,311,156± SF (30.10± A)

**TOTAL BUILDING SIZE** 280.040± SF

**AVAILABLE SPACE** 83,450± SF - 280,040± SF

**ZONING** I-2 GENERAL INDUSTRIAL

#### **PROPERTY HIGHLIGHTS**

- Manufacturing campus available for lease in Newton, KS.
- Consists of four main buildings, compressor building, lamination building, and covered storage building.
- · Rail access.
- Easily accessible to I-135 and US Hwy. 50.