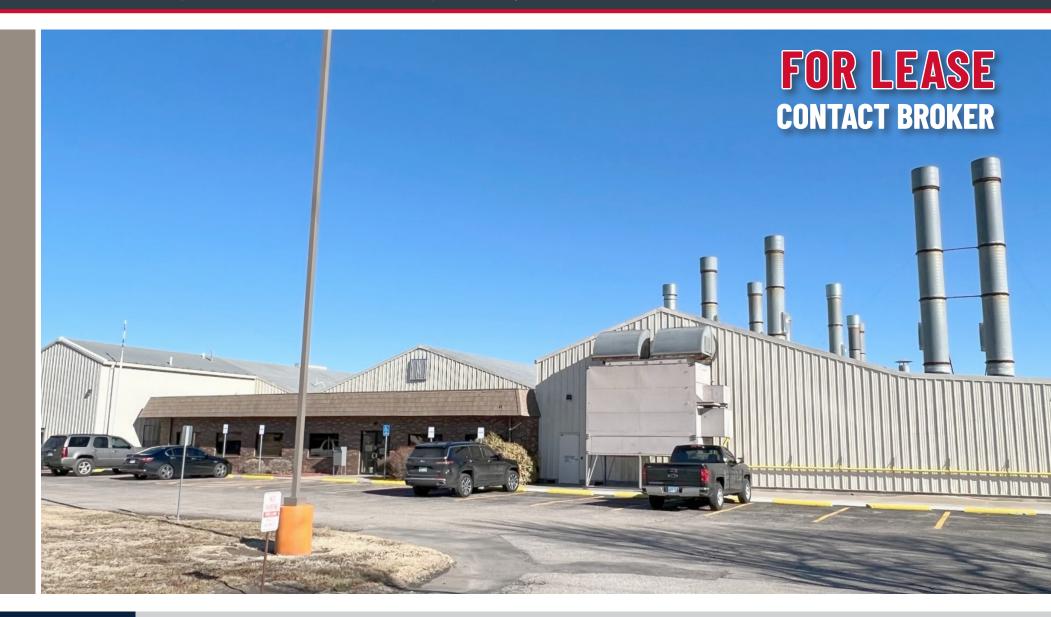

# **FOR LEASE** CONTACT BROKER

**ENTIRE SITE SIZE** 1,311,156± SF (30.10± A)

**TOTAL BUILDING SIZE** 280.040± SF

**AVAILABLE SPACE** 83,450± SF - 280,040± SF

**ZONING** I-2 GENERAL INDUSTRIAL

#### **PROPERTY HIGHLIGHTS**

- Manufacturing campus available for lease in Newton, KS.
- Consists of four main buildings, compressor building, lamination building, and covered storage building.
- · Rail access.
- Easily accessible to I-135 and US Hwy. 50.