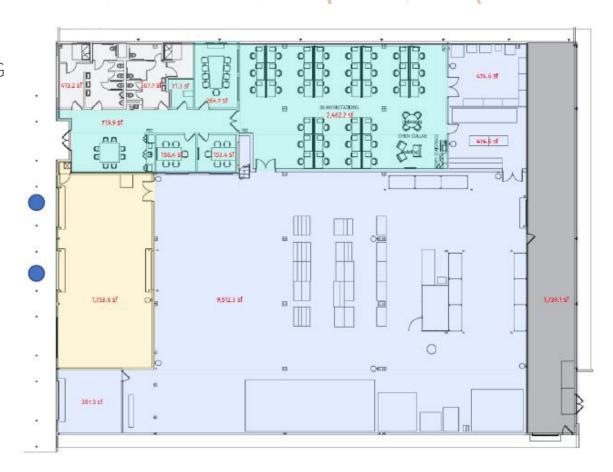

## 901 GILMAN ST

SIZE: TERM: RATE

±18,248 RSF

9/30/2027

Inquire with Brokers

- OFFICE:±3,828 SF
- PLUG & PLAY ADVANCED MANUFACTURING
  SPACE IN CENTRAL WEST BEREKLEY
  LOCATION
- WALKING DISTANCE TO AMENITIES
- OPEN BREAK ROOM
- THREE CONFERENCE ROOMS
- 36 NEW SIT-STAND WORKSTATIONS
- 2 LABS
- HIGH BAY WAREHOUSE/MANUFACTURING
  SPACE
- TWO ROLL-UP DOORS
- DISTRIBUTED POWER