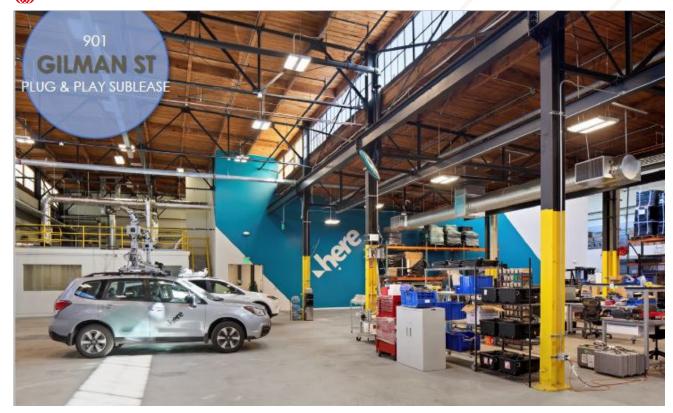

## 901 GILMAN ST

SIZE: TERM: RATE

±18,248 RSF

9/30/2027

Inquire with Brokers

- OFFICE:±3,828 SF
- PLUG & PLAY ADVANCED MANUFACTURING
  SPACE IN CENTRAL WEST BEREKLEY
  LOCATION
- WALKING DISTANCE TO AMENITIES
- OPEN BREAK ROOM
- THREE CONFERENCE ROOMS
- 36 NEW SIT-STAND WORKSTATIONS
- 2 LABS
- HIGH BAY WAREHOUSE/MANUFACTURING
  SPACE
- TWO ROLL-UP DOORS
- DISTRIBUTED POWER