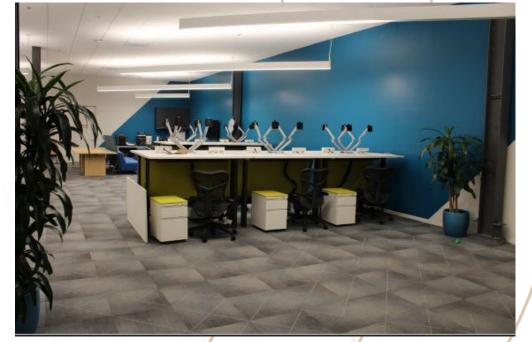

## 901 GILMAN ST

SIZE: TERM: RATE

±18,248 RSF

9/30/2027

Inquire with Brokers

- OFFICE:±3,828 SF
- PLUG & PLAY ADVANCED MANUFACTURING
  SPACE IN CENTRAL WEST BEREKLEY
  LOCATION
- WALKING DISTANCE TO AMENITIES
- OPEN BREAK ROOM
- THREE CONFERENCE ROOMS
- 36 NEW SIT-STAND WORKSTATIONS
- 2 LABS
- HIGH BAY WAREHOUSE/MANUFACTURING
  SPACE
- TWO ROLL-UP DOORS
- DISTRIBUTED POWER