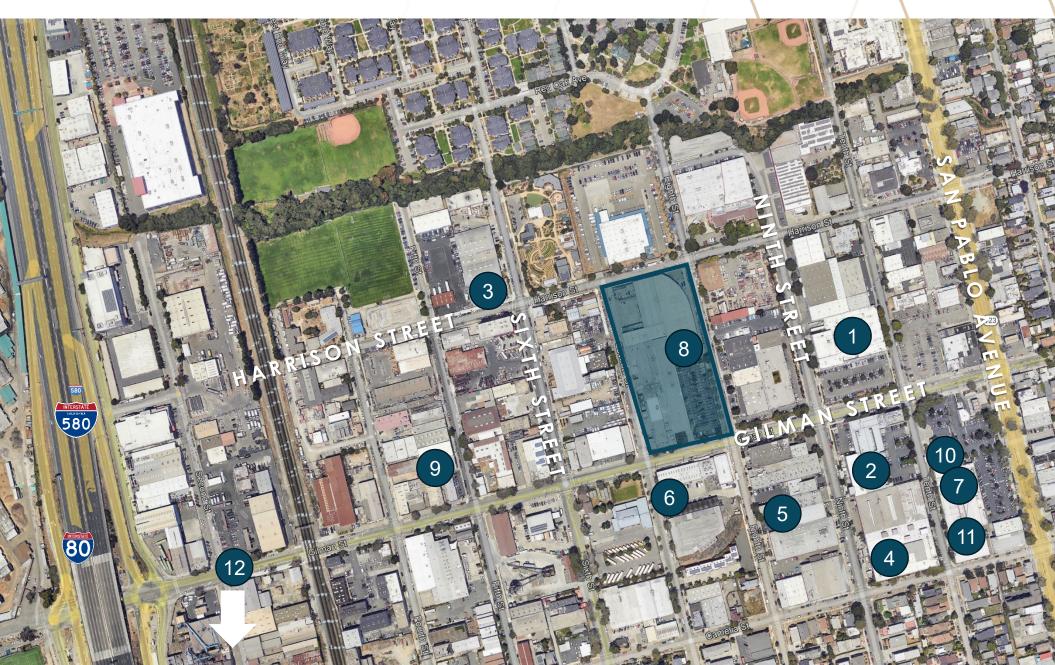

## GILMAN STREET AMENITIES

- 1. Whole Foods Market
- 2. Philz Coffee
- 3. Fieldwork Brewing
- 4. Funky Elephant

- 5. FraiMani Handcrafter Foods
- 6. Gilman Brewing Company
- 7. Chipotle
- 8. Telsa Service Enter

- 9. The North Face Outlet
- 10. Walgreens
- 11. REI
- 12. 4<sup>th</sup> Street Retail (.9 miles away)