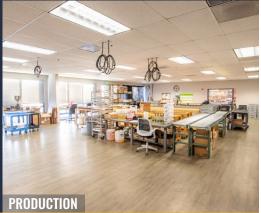

#### **HIGHLIGHTS**

- High-end finishes throughout
- Multiple climate controlled offices and server room
- Large reception area with vaulted ceilings
- Large break room and six restrooms
- Production area with eight (8) 12' roll up doors
- Ceiling power drops in production areas
- Ample power throughout
- Attractive block exterior
- Monument signage
- Fully sprinklered