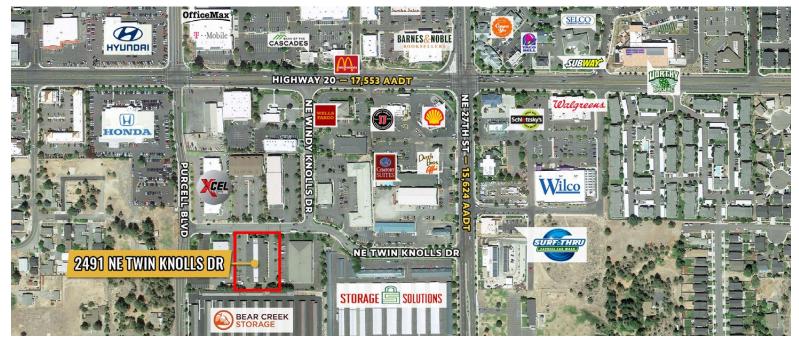

mer, CCIM | Eli Harrison, Broker

600 SW Columbia St., Ste. 6100 | Bend, OR 97702





## Mixed-Use Single-Tenant Building

#### **PROPERTY DETAILS**

**Bldg. Size** 17,682 SF

Lease Rate: \$1.45/SF/Mo. NNN

**CAMs:** Est. at \$0.34/SF/Mo.

**Lot Size:** 1.17 Acres

Year Built: 1999

**Zoning:** Mixed Employment (ME)

**Parking:** 2:1,000 parking ratio

36 onsite spaces plus street parking

#### **HIGHLIGHTS**

- High-end finishes throughout
- Multiple climate controlled offices and server room
- Large reception area with vaulted ceilings
- Large break room and six restrooms
- Production area with eight (8) 12' roll up doors
- Ceiling power drops in production areas
- Ample power throughout
- Attractive block exterior
- Monument signage
- Fully sprinklered











## FOR LEASE











Brokers are licensed in the state of Oregon. This information has been furnished from sources we deem reliable, but for which we assume no liability. This is an exclusive listing. The information contained herein is given in confidence with the understanding that all negotiations pertaining to this property be handled through Compass Commercial Real Estate Services. All measurements are approximate.



Russell Huntamer, CCIM Partner, Principal Broker Cell 541.419.2634 rh@compasscommercial.com



Eli Harrison Broker Cell 541.977.2890 eharrison@compasscommercial.com