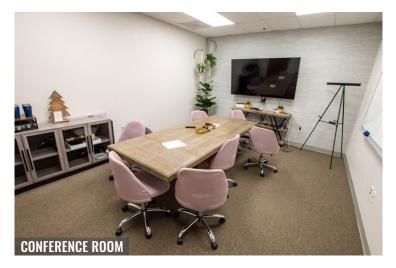

#### **HIGHLIGHTS**

- High-end finishes throughout
- Multiple climate controlled offices and server room
- Large reception area with vaulted ceilings
- Large break room and six restrooms
- Production area with eight (8) 12' roll up doors
- Ceiling power drops in production areas
- Ample power throughout
- Attractive block exterior
- Monument signage
- Fully sprinklered