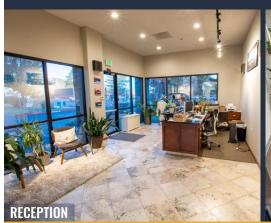

#### **HIGHLIGHTS**

- High-end finishes throughout
- Multiple climate controlled offices and server room
- Large reception area with vaulted ceilings
- Large break room and six restrooms
- Production area with eight (8) 12' roll up doors
- Ceiling power drops in production areas
- Ample power throughout
- Attractive block exterior
- Monument signage
- Fully sprinklered