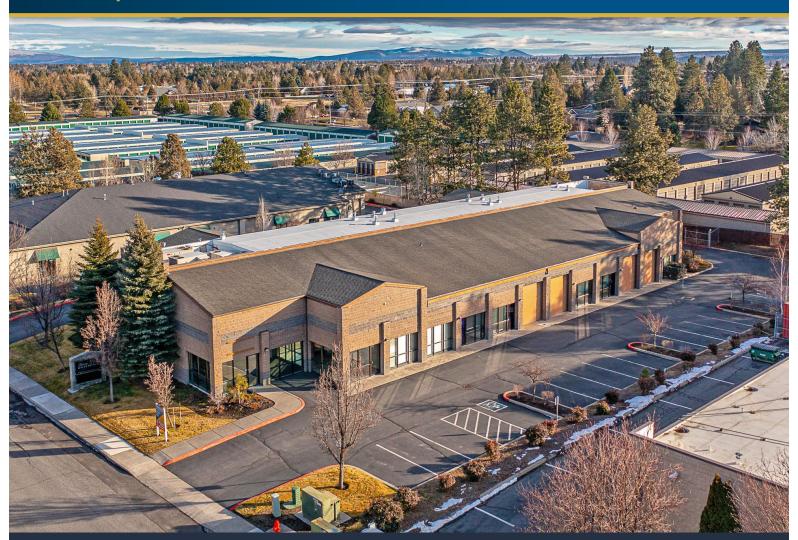

## Mixed-Use Single-Tenant Building 2491 NE Twin Knolls Dr., Bend, OR 97701

#### **PROPERTY DETAILS**

**Bldg. Size** 17,682 SF

Lease Rate: \$1.45/SF/Mo. NNN

**CAMs:** Est. at \$0.34/SF/Mo.

**Lot Size:** 1.17 Acres

Year Built: 1999

**Zoning:** Mixed Employment (ME)

**Parking:** 2:1,000 parking ratio

36 onsite spaces plus street parking

#### **HIGHLIGHTS**

- High-end finishes throughout
- Multiple climate controlled offices and server room
- Large reception area with vaulted ceilings
- Large break room and six restrooms
- Production area with eight (8) 12' roll up doors
- Ceiling power drops in production areas
- Ample power throughout
- Attractive block exterior
- Monument signage
- Fully sprinklered