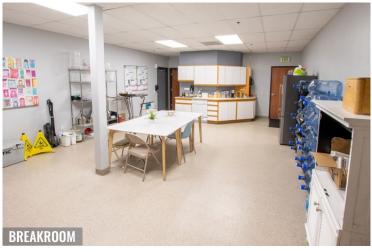

#### **HIGHLIGHTS**

- High-end finishes throughout
- Multiple climate controlled offices and server room
- Large reception area with vaulted ceilings
- Large break room and six restrooms
- Production area with eight (8) 12' roll up doors
- Ceiling power drops in production areas
- Ample power throughout
- Attractive block exterior
- Monument signage
- Fully sprinklered