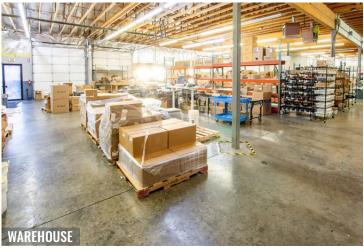

#### **HIGHLIGHTS**

- High-end finishes throughout
- Multiple climate controlled offices and server room
- Large reception area with vaulted ceilings
- Large break room and six restrooms
- Production area with eight (8) 12' roll up doors
- Ceiling power drops in production areas
- Ample power throughout
- Attractive block exterior
- Monument signage
- Fully sprinklered