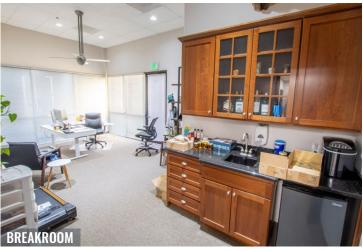

#### **HIGHLIGHTS**

- High-end finishes throughout
- Multiple climate controlled offices and server room
- Large reception area with vaulted ceilings
- Large break room and six restrooms
- Production area with eight (8) 12' roll up doors
- Ceiling power drops in production areas
- Ample power throughout
- Attractive block exterior
- Monument signage
- Fully sprinklered