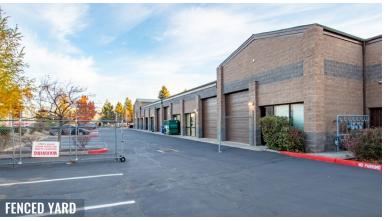

#### **HIGHLIGHTS**

- High-end finishes throughout
- Multiple climate controlled offices and server room
- Large reception area with vaulted ceilings
- Large break room and six restrooms
- Production area with eight (8) 12' roll up doors
- Ceiling power drops in production areas
- Ample power throughout
- Attractive block exterior
- Monument signage
- Fully sprinklered