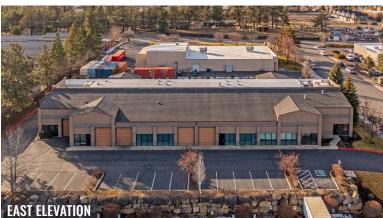

# FOR LEASE

17,682 SF | \$1.45/SF/MO. NNN

## Mixed-Use Single-Tenant Building 2491 NE Twin Knolls Dr., Bend, OR 97701

#### **HIGHLIGHTS**

- High-end finishes throughout
- Multiple climate controlled offices and server room
- Large reception area with vaulted ceilings
- Large break room and six restrooms
- Production area with eight (8) 12' roll up doors
- Ceiling power drops in production areas
- Ample power throughout
- Attractive block exterior
- Monument signage
- Fully sprinklered