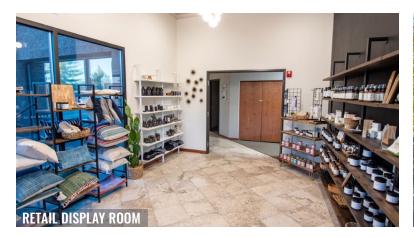

#### **HIGHLIGHTS**

- High-end finishes throughout
- Multiple climate controlled offices and server room
- Large reception area with vaulted ceilings
- Large break room and six restrooms
- Production area with eight (8) 12' roll up doors
- Ceiling power drops in production areas
- Ample power throughout
- Attractive block exterior
- Monument signage
- Fully sprinklered