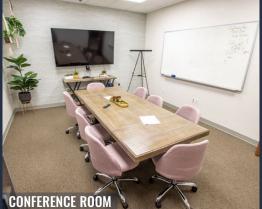

#### **HIGHLIGHTS**

- High-end finishes throughout
- Multiple climate controlled offices and server room
- Large reception area with vaulted ceilings
- Large break room and six restrooms
- Production area with eight (8) 12' roll up doors
- Ceiling power drops in production areas
- Ample power throughout
- Attractive block exterior
- Monument signage
- Fully sprinklered