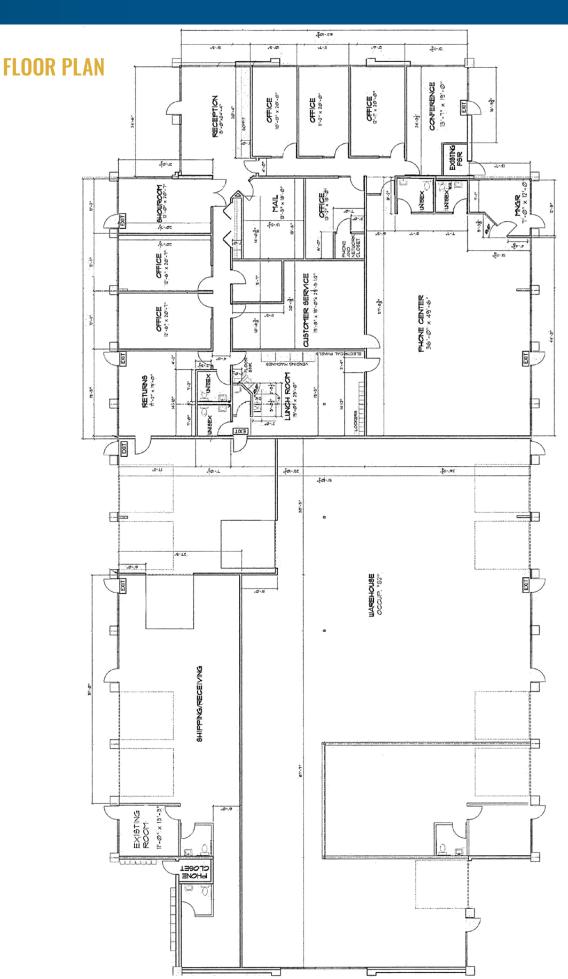

#### **PROPERTY DETAILS**

**Bldg. Size** 17,682 SF

Lease Rate: \$1.45/SF/Mo. NNN

**CAMs:** Est. at \$0.34/SF/Mo.

**Lot Size:** 1.17 Acres

Year Built: 1999

**Zoning:** Mixed Employment (ME)

**Parking:** 2:1,000 parking ratio

#### **HIGHLIGHTS**

- High-end finishes throughout
- Multiple climate controlled offices and server room
- Large reception area with vaulted ceilings
- Large break room and six restrooms
- Production area with eight (8) 12' roll up doors
- Ceiling power drops in production areas
- Ample power throughout
- Attractive block exterior
- Monument signage
- Fully sprinklered