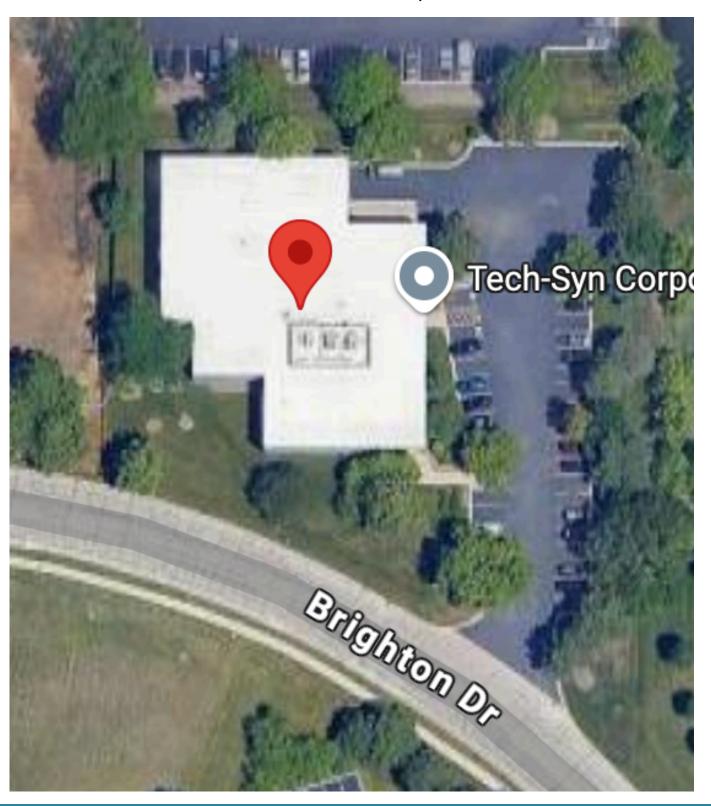

#### **PROPERTY INFO:**

- 16,000 Total Sq Ft
- 6,000 sq ft of office/showroom & 10,000 sq ft of warehouse
- Masonry Construction
- Fully Fire Sprinkled
- 1 Dock with Leveler
- 1 Drive-In Door
- 18 Ft Clear Height in Warehouse
- 32 Ft Column Spacing in Warehouse
- Heavy Power
- Lawn Sprinkler
- Site Size: 1.49 Acres
- TAX PIN: 02-20-107-009
- Built in 1995
- Monument Signage
- 28 Parking Spaces
- DUPAGE COUNTY
- Covington
   Corporate Center
   Industrial Park

**Lease Rate:**Subject to Offer

**Sale Price:**Subject to Offer

### **455 BRIGHTON DRIVE**

BLOOMINGDALE, IL

# AVAILABLE FOR SALE OR LEASE







BLOOMINGDALE, IL



BLOOMINGDALE, IL



# BLOOMINGDALE, IL



BLOOMINGDALE, IL

#### **CONTACTS:**

JASON AMRANI

MANAGER

NLM HOLDINGS 8 LLC

(414) 507-9700

JASON@CPIWI.COM

THOMAS MCCROSSIN

MANAGER

NLM HOLDINGS 8 LLC

(414) 322-4717

TOM@NEWLANEMANAGEMENT.COM