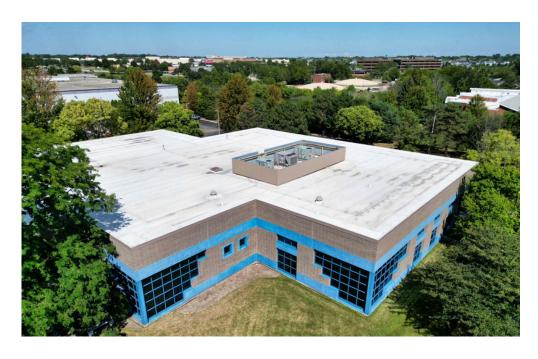

#### **PROPERTY INFO:**

- 16,000 Total Sq Ft
- 6,000 sq ft of office/showroom & 10,000 sq ft of warehouse
- Masonry Construction
- Fully Fire Sprinkled
- 1 Dock with Leveler
- 1 Drive-In Door
- 18 Ft Clear Height in Warehouse
- 32 Ft Column Spacing in Warehouse
- Heavy Power
- Lawn Sprinkler
- Site Size: 1.49 Acres
- TAX PIN: 02-20-107-009
- Built in 1995
- Monument Signage
- 28 Parking Spaces
- DUPAGE COUNTY
- Covington
   Corporate Center
   Industrial Park

### **455 BRIGHTON DRIVE**

BLOOMINGDALE, IL

# AVAILABLE FOR SALE OR LEASE

BLOOMINGDALE, IL

BLOOMINGDALE, IL