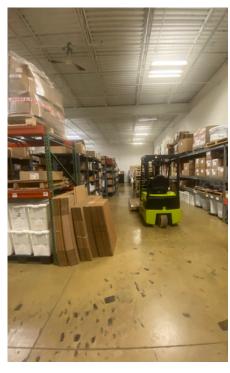

#### **PROPERTY INFO:**

- 16,000 Total Sq Ft
- 6,000 sq ft of office/showroom & 10,000 sq ft of warehouse
- Masonry Construction
- Fully Fire Sprinkled
- 1 Dock with Leveler
- 1 Drive-In Door
- 18 Ft Clear Height in Warehouse
- 32 Ft Column Spacing in Warehouse
- Heavy Power
- Lawn Sprinkler
- Site Size: 1.49 Acres
- TAX PIN: 02-20-107-009
- Built in 1995
- Monument Signage
- 28 Parking Spaces
- DUPAGE COUNTY
- Covington
   Corporate Center
   Industrial Park