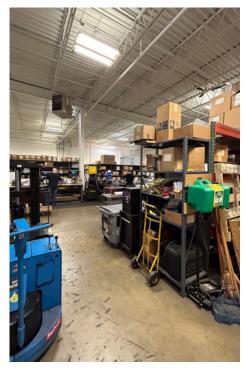

#### **PROPERTY INFO:**

- 16,000 Total Sq Ft
- 6,000 sq ft of office/showroom & 10,000 sq ft of warehouse
- Masonry Construction
- Fully Fire Sprinkled
- 1 Dock with Leveler
- 1 Drive-In Door
- 18 Ft Clear Height in Warehouse
- 32 Ft Column Spacing in Warehouse
- Heavy Power
- Lawn Sprinkler
- Site Size: 1.49 Acres
- TAX PIN: 02-20-107-009
- Built in 1995
- Monument Signage
- 28 Parking Spaces
- DUPAGE COUNTY
- Covington
   Corporate Center
   Industrial Park