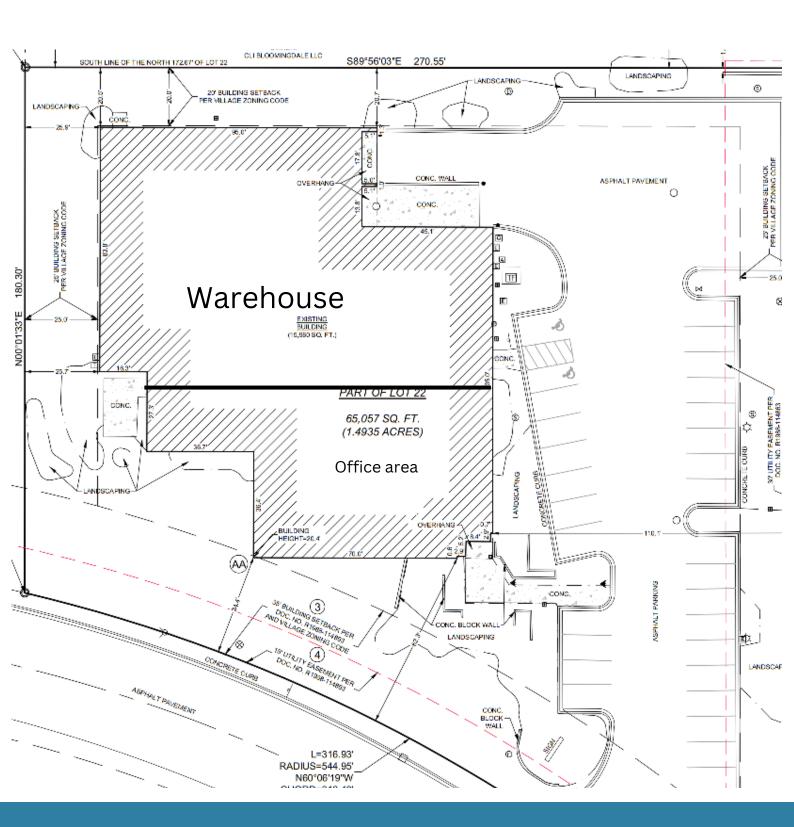

#### **PROPERTY INFO:**

- 16,000 Total Sq Ft
- 6,000 sq ft of office/showroom & 10,000 sq ft of warehouse
- Masonry Construction
- Fully Fire Sprinkled
- 1 Dock with Leveler
- 1 Drive-In Door
- 18 Ft Clear Height in Warehouse
- 32 Ft Column Spacing in Warehouse
- Heavy Power
- Lawn Sprinkler
- Site Size: 1.49 Acres
- TAX PIN: 02-20-107-009
- Built in 1995
- Monument Signage
- 28 Parking Spaces
- DUPAGE COUNTY
- Covington
   Corporate Center
   Industrial Park