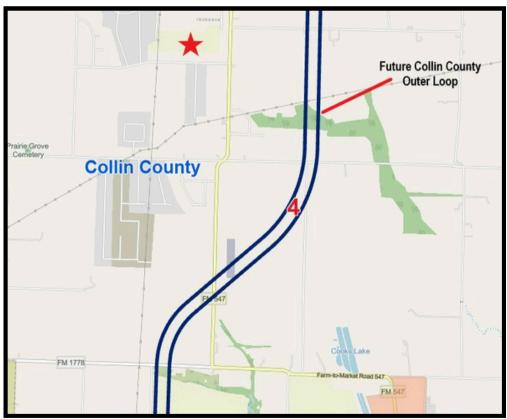

#### **Description:**

Approximately 92 acres in Collin County, TX. Property fronts FM 547. This is a continuously growing area of Collin County and would be a great tract for investment or development. Preliminary Plat attached in Transactions. Tract is adjacent to the Colina Creek subdivision. Property is located approximately 4 miles from the proposed EPIC Development. Also located near the proposed Collin County outer loop and proposed Highway 380 bypass. Water and Electric at the road.