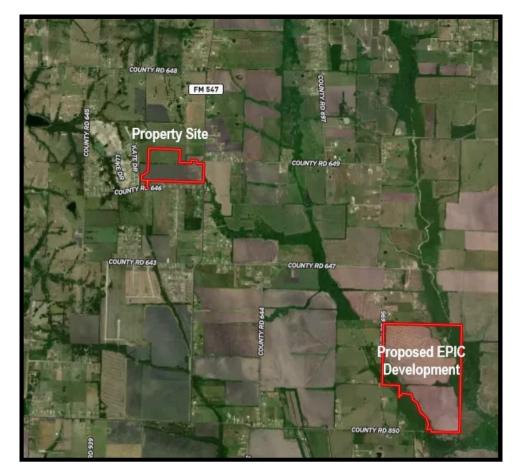

#### **Description:**

Approximately 92 acres in Collin County, TX. Property fronts FM 547. This is a continuously growing area of Collin County and would be a great tract for investment or development. Preliminary Plat attached in Transactions. Tract is adjacent to the Colina Creek subdivision. Property is located approximately 4 miles from the proposed EPIC Development. Also located near the proposed Collin County outer loop and proposed Highway 380 bypass. Water and Electric at the road.