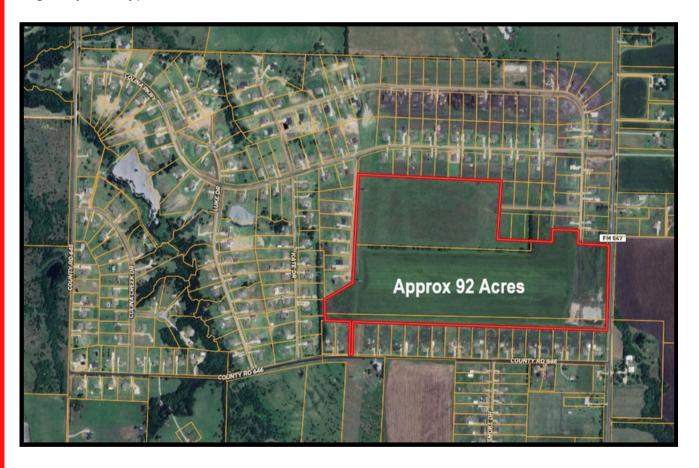

### APPROXIMATELY 92 ACRES CR 547 COLLIN COUNTY, TX

#### **Description:**

Approximately 92 acres in Collin County, TX. Property fronts FM 547. This is a continuously growing area of Collin County and would be a great tract for investment or development. Preliminary Plat attached in Transactions. Tract is adjacent to the Colina Creek subdivision. Property is located approximately 4 miles from the proposed EPIC Development. Also located near the proposed Collin County outer loop and proposed Highway 380 bypass. Water and Electric at the road.