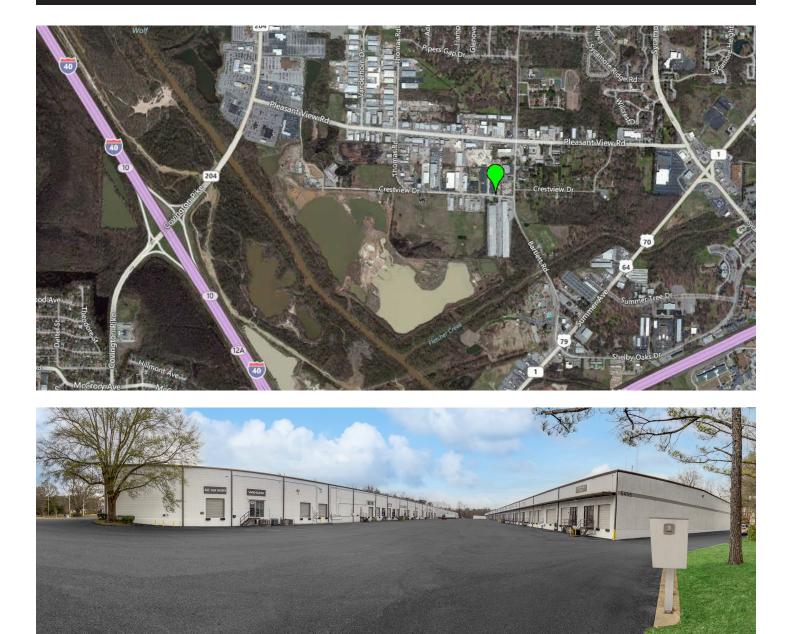

# **Crestview I & II**

5455 & 5475 Crestview Dr. • Memphis, TN 38134

Free-standing building with dock-high doors on the front and drive-in doors on the rear. Ideal for bulk deliveries and for local and regional service companies.

## **BUILDING AMENITIES**

- Bays of 3,000 SF with up to 15,000 SF contiguous
- All bays have dock high and drive in doors
- 18 foot clear height; 22 feet at apex
- Conveniently located near I-40/240 interchange