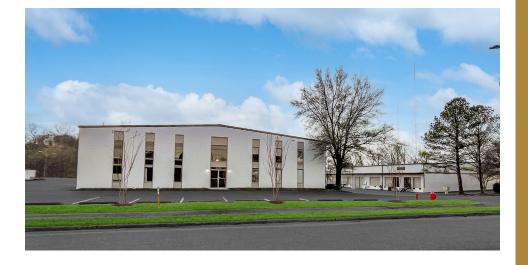

# **Crestview I & II**

5455 & 5475 Crestview Dr. • Memphis, TN 38134

Free-standing building with dock-high doors on the front and drive-in doors on the rear. Ideal for bulk deliveries and for local and regional service companies.

## **BUILDING AMENITIES**

- Bays of 3,000 SF with up to 15,000 SF contiguous
- All bays have dock high and drive in doors
- 18 foot clear height; 22 feet at apex
- Conveniently located near I-40/240 interchange