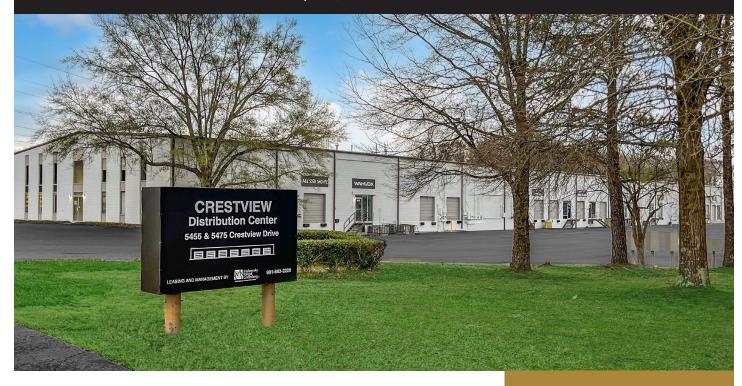

# **Crestview I & II**

5455 & 5475 Crestview Dr. • Memphis, TN 38134

Free-standing building with dock-high doors on the front and drive-in doors on the rear. Ideal for bulk deliveries and for local and regional service companies.

## **BUILDING AMENITIES**

- Bays of 3,000 SF with up to 15,000 SF contiguous
- All bays have dock high and drive in doors
- 18 foot clear height; 22 feet at apex
- Conveniently located near I-40/240 interchange